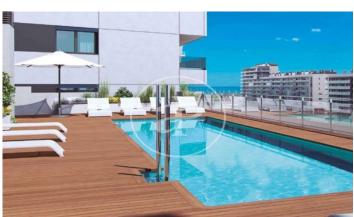

## New Developments in Badalona - Residencial Marenostrum

Marenostrum is a new development of 206 homes with 2, 3 and 4 bedrooms. The common areas are exceptional, two communal swimming pools and a playground ideal to merge with the tranquility that breathes in an environment that will surprise you. The residential complex is located next to the Badalona Port Canal and has spectacular private terraces with views over the Mediterranean coastline. The location is exceptional, just 3 km from Barcelona and with direct access to the best beaches in the area. It stands on the coast of the Mediterranean Sea and is considered the gateway to the coastal region of Maresme. It is only 30 minutes by car from the capital and the Prat Airport, close to the center of Badalona, with all the essential services, sports and cultural facilities you will need for your new day to day life.

## **FEATURES**

Surface 138 m<sup>2</sup> / 13 m<sup>2</sup> terrace

- 4 Rooms
- 2 Toilets
- ✓ Views
- Has parking
- Heating
- ✓ Boxroom
- ✓ AACC
- ✓ Terrace
- ✓ Pool
- Lift

Price 630,000 €

(Badalona) Ref: ONB2306002