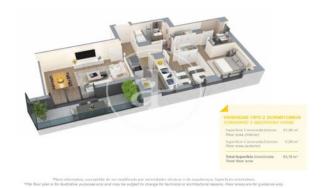

Badalona

Unit 6 B F1B Completion Q2 2025

## **FEATURES**

Surface 138 m<sup>2</sup> / 13 m<sup>2</sup> terrace

- 4 Rooms
- 2 Toilets
- ✓ Views
- Has parking
- Heating
- ✓ Boxroom
- ✓ AACC
- ✓ Terrace
- ✓ Pool
- Lift

Price 630,000 €

(Badalona) Ref: ONB2306002