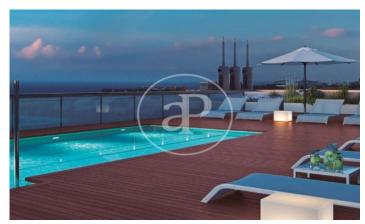

## New Developments in Badalona - Residencial Marenostrum

Marenostrum is a new development of 206 homes with 2, 3 and 4 bedrooms. The common areas are exceptional, two communal swimming pools and a playground ideal to merge with the tranquility that breathes in an environment that will surprise you. The residential complex is located next to the Badalona Port Canal and has spectacular private terraces with views over the Mediterranean coastline. The location is exceptional, just 3 km from Barcelona and with direct access to the best beaches in the area. It stands on the coast of the Mediterranean Sea and is considered the gateway to the coastal region of Maresme. It is only 30 minutes by car from the capital and the Prat Airport, close to the center of Badalona, with all the essential services, sports and cultural facilities you will need for your new day to day life.

## **FEATURES**

Surface 138 m<sup>2</sup> / 13 m<sup>2</sup> terrace

- 4 Rooms
- 2 Toilets
- ✓ Views
- Has parking
- Heating
- ✓ Boxroom
- ✓ AACC
- ✓ Terrace
- ✓ Pool
- Lift

Price 630,000 €

(Badalona) Ref: ONB2306002