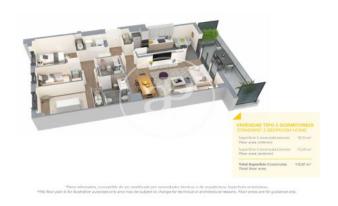

## **FEATURES**

Surface 138 m<sup>2</sup> / 13 m<sup>2</sup> terrace

- 4 Rooms
- 2 Toilets
- ✓ Views
- Has parking
- Heating
- ✓ Boxroom
- ✓ AACC
- ✓ Terrace
- ✓ Pool
- Lift

Price 630,000 €

(Badalona) Ref: ONB2306002