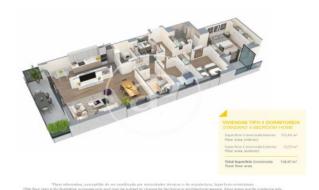

## **FEATURES**

Surface 138 m<sup>2</sup> / 13 m<sup>2</sup> terrace

- 4 Rooms
- 2 Toilets
- ✓ Views
- Has parking
- Heating
- ✓ Boxroom
- ✓ AACC
- ✓ Terrace
- ✓ Pool
- Lift

Price 630,000 €

(Badalona) Ref: ONB2306002