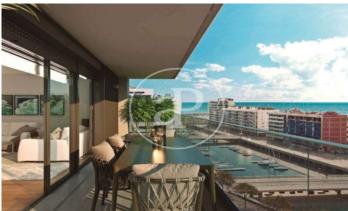

## New Developments in Badalona - Residencial Marenostrum

Marenostrum is a new development of 206 homes with 2, 3 and 4 bedrooms. The common areas are exceptional, two communal swimming pools and a playground ideal to merge with the tranquility that breathes in an environment that will surprise you. The residential complex is located next to the Badalona Port Canal and has spectacular private terraces with views over the Mediterranean coastline. The location is exceptional, just 3 km from Barcelona and with direct access to the best beaches in the area. It stands on the coast of the Mediterranean Sea and is considered the gateway to the coastal region of Maresme. It is only 30 minutes by car from the capital and the Prat Airport, close to the center of Badalona, with all the essential services, sports and cultural facilities you will need for your new day to day life.

## **FEATURES**

Surface 138 m<sup>2</sup> / 13 m<sup>2</sup> terrace

- 4 Rooms
- 2 Toilets
- ✓ Views
- Has parking
- Heating
- ✓ Boxroom
- ✓ AACC
- ✓ Terrace
- ✓ Pool
- Lift

Price 630,000 €

(Badalona) Ref: ONB2306002