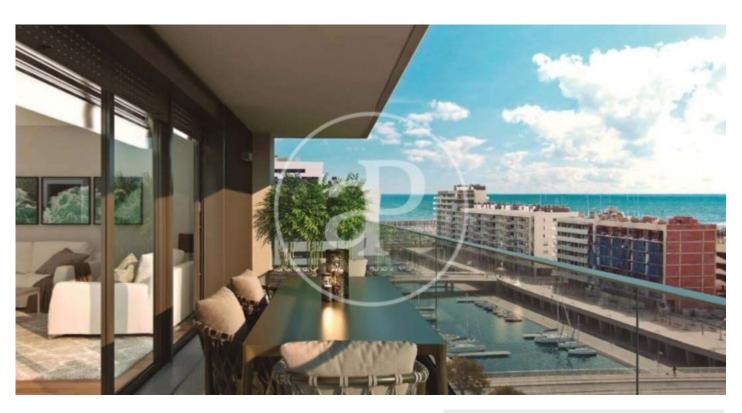

## New Developments in Badalona - Residencial Marenostrum

Marenostrum is a new development of 206 homes with 2, 3 and 4 bedrooms. The common areas are exceptional, two communal swimming pools and a playground ideal to merge with the tranquility that breathes in an environment that will surprise you. The residential complex is located next to the Badalona Port Canal and has spectacular private terraces with views over the Mediterranean coastline. The location is exceptional, just 3 km from Barcelona and with direct access to the best beaches in the area. It stands on the coast of the Mediterranean Sea and is considered the gateway to the coastal region of Maresme. It is only 30 minutes by car from the capital and the Prat Airport, close to the center of Badalona, with all the essential services, sports and cultural facilities you will need for your new day to day life.

## **FEATURES**

Surface 138 m<sup>2</sup> / 13 m<sup>2</sup> terrace

- 4 Rooms
- 2 Toilets
- ✓ Views
- Has parking
- Heating
- ✓ Boxroom
- ✓ AACC
- ✓ Terrace
- ✓ Pool
- Lift

Price 630,000 €

(Badalona) Ref: ONB2306002