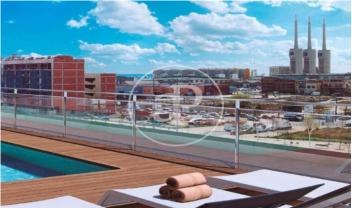

# New Developments in Badalona - Residencial Marenostrum

Marenostrum is a new development of 206 homes with 2, 3 and 4 bedrooms. The common areas are exceptional, two communal swimming pools and a playground ideal to merge with the tranquility that breathes in an environment that will surprise you. The residential complex is located next to the Badalona Port Canal and has spectacular private terraces with views over the Mediterranean coastline. The location is exceptional, just 3 km from Barcelona and with direct access to the best beaches in the area. It stands on the coast of the Mediterranean Sea and is considered the gateway to the coastal region of Maresme. It is only 30 minutes by car from the capital and the Prat Airport, close to the center of Badalona, with all the essential services, sports and cultural facilities you will need for your new day to day life.

### **FEATURES**

Surface 138 m<sup>2</sup> / 13 m<sup>2</sup> terrace 4 Rooms 2 Toilets

- 🗸 Views
- ✓ Heating
- ✓ Boxroom
- ✓ AACC
- ✓ Terrace
- Pool
- 🖌 Lift

Price 624,000 €

Has parking

Paseo de Gracia 85 Tel: 93 528 89 08 https://www.aproperties.es