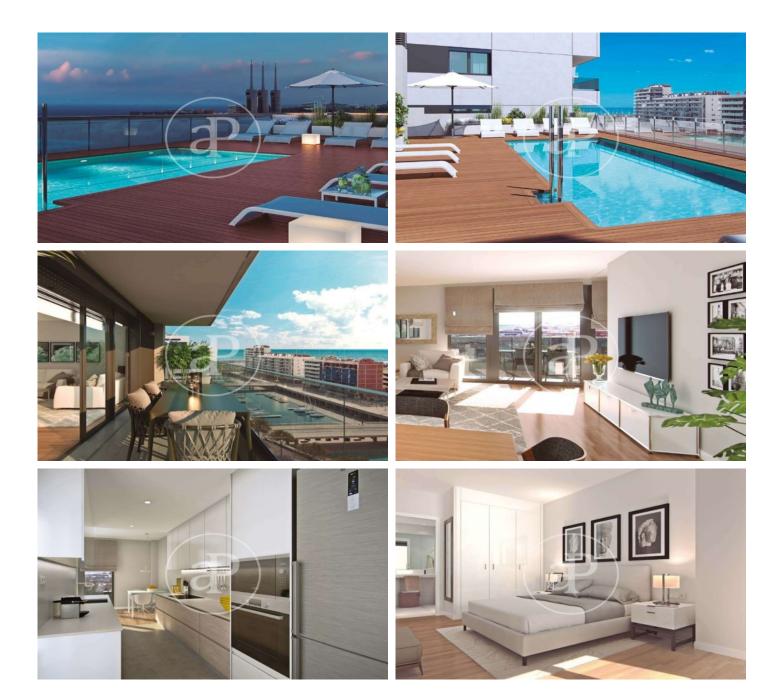

# New Developments in Badalona - Residencial Marenostrum

Marenostrum is a new development of 206 homes with 2, 3 and 4 bedrooms. The common areas are exceptional, two communal swimming pools and a playground ideal to merge with the tranquility that breathes in an environment that will surprise you. The residential complex is located next to the Badalona Port Canal and has spectacular private terraces with views over the Mediterranean coastline. The location is exceptional, just 3 km from Barcelona and with direct access to the best beaches in the area. It stands on the coast of the Mediterranean Sea and is considered the gateway to the coastal region of Maresme. It is only 30 minutes by car from the capital and the Prat Airport, close to the center of Badalona, with all the essential services, sports and cultural facilities you will need for your new day to day life.

### **FEATURES**

Surface 138 m<sup>2</sup> / 13 m<sup>2</sup> terrace 4 Rooms 2 Toilets

- 🗸 Views
- ✓ Heating
- ✓ Boxroom
- ✓ AACC
- ✓ Terrace
- Pool
- 🖌 Lift

Price 624,000 €

Has parking

Paseo de Gracia 85 Tel: 93 528 89 08 https://www.aproperties.es