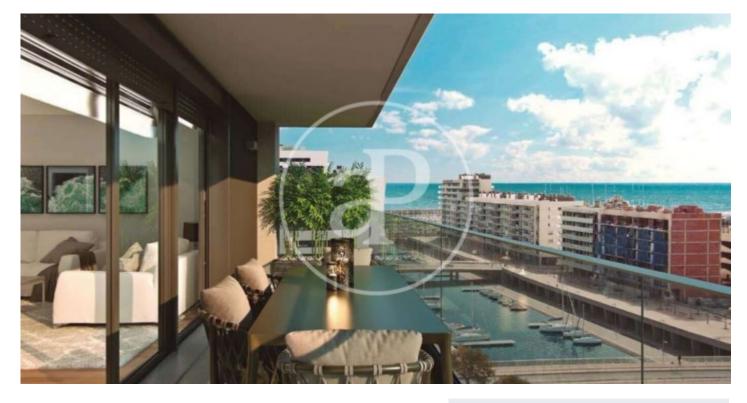

# New Developments in Badalona - Residencial Marenostrum

Marenostrum is a new development of 206 homes with 2, 3 and 4 bedrooms. The common areas are exceptional, two communal swimming pools and a playground ideal to merge with the tranquility that breathes in an environment that will surprise you. The residential complex is located next to the Badalona Port Canal and has spectacular private terraces with views over the Mediterranean coastline. The location is exceptional, just 3 km from Barcelona and with direct access to the best beaches in the area. It stands on the coast of the Mediterranean Sea and is considered the gateway to the coastal region of Maresme. It is only 30 minutes by car from the capital and the Prat Airport, close to the center of Badalona, with all the essential services, sports and cultural facilities you will need for your new day to day life.

### **FEATURES**

Surface 138 m<sup>2</sup> / 13 m<sup>2</sup> terrace 4 Rooms 2 Toilets

- 🗸 Views
- ✓ Heating
- ✓ Boxroom
- ✓ AACC
- ✓ Terrace
- Pool
- 🖌 Lift

Price 624,000 €

Has parking

Paseo de Gracia 85 Tel: 93 528 89 08 https://www.aproperties.es