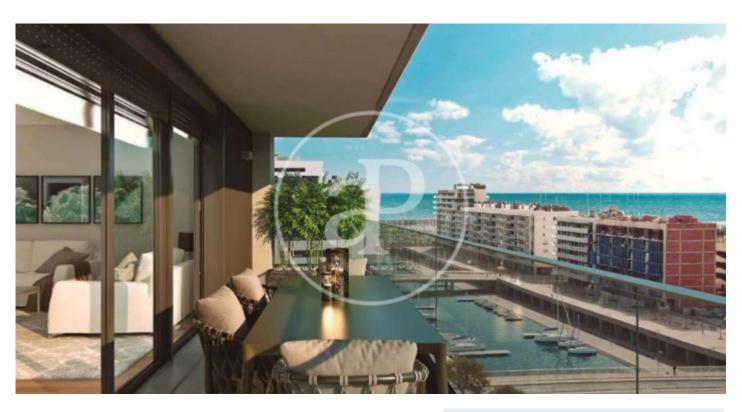

## New Developments in Badalona - Residencial Marenostrum

Marenostrum is a new development of 206 homes with 2, 3 and 4 bedrooms. The common areas are exceptional, two communal swimming pools and a playground ideal to merge with the tranquility that breathes in an environment that will surprise you. The residential complex is located next to the Badalona Port Canal and has spectacular private terraces with views over the Mediterranean coastline. The location is exceptional, just 3 km from Barcelona and with direct access to the best beaches in the area. It stands on the coast of the Mediterranean Sea and is considered the gateway to the coastal region of Maresme. It is only 30 minutes by car from the capital and the Prat Airport, close to the center of Badalona, with all the essential services, sports and cultural facilities you will need for your new day to day life.

## **FEATURES**

Surface 119 m<sup>2</sup> / 13 m<sup>2</sup> terrace

- 3 Rooms
- 2 Toilets
- ✓ Views
- Has parking
- ✓ Heating
- ✓ Boxroom
- ✓ AACC
- ✓ Terrace
- ✓ Pool
- Lift

Price 594,000 €

(Badalona) Ref: ONB2306002