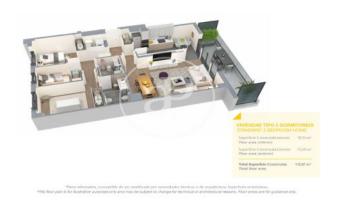

## **FEATURES**

Surface 119 m<sup>2</sup> / 13 m<sup>2</sup> terrace

- 3 Rooms
- 2 Toilets
- ✓ Views
- Has parking
- ✓ Heating
- ✓ Boxroom
- ✓ AACC
- ✓ Terrace
- ✓ Pool
- Lift

Price 594,000 €

(Badalona) Ref: ONB2306002