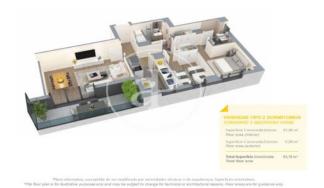

## **FEATURES**

Surface 119 m<sup>2</sup> / 13 m<sup>2</sup> terrace

- 3 Rooms
- 2 Toilets
- ✓ Views
- Has parking
- ✓ Heating
- ✓ Boxroom
- ✓ AACC
- ✓ Terrace
- ✓ Pool
- Lift

Price 594,000 €

(Badalona) Ref: ONB2306002