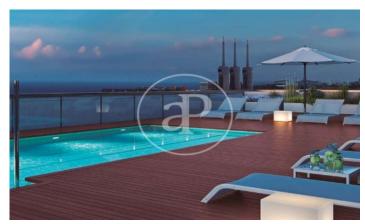

## New Developments in Badalona - Residencial Marenostrum

Marenostrum is a new development of 206 homes with 2, 3 and 4 bedrooms. The common areas are exceptional, two communal swimming pools and a playground ideal to merge with the tranquility that breathes in an environment that will surprise you. The residential complex is located next to the Badalona Port Canal and has spectacular private terraces with views over the Mediterranean coastline. The location is exceptional, just 3 km from Barcelona and with direct access to the best beaches in the area. It stands on the coast of the Mediterranean Sea and is considered the gateway to the coastal region of Maresme. It is only 30 minutes by car from the capital and the Prat Airport, close to the center of Badalona, with all the essential services, sports and cultural facilities you will need for your new day to day life.

## **FEATURES**

Surface 119 m<sup>2</sup> / 13 m<sup>2</sup> terrace

- 3 Rooms
- 2 Toilets
- ✓ Views
- Has parking
- ✓ Heating
- ✓ Boxroom
- ✓ AACC
- ✓ Terrace
- ✓ Pool
- Lift

Price 594,000 €

(Badalona) Ref: ONB2306002