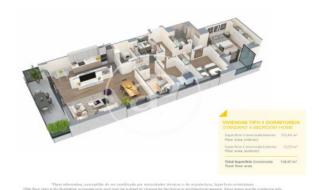

## **FEATURES**

Surface 119 m<sup>2</sup> / 13 m<sup>2</sup> terrace

- 3 Rooms
- 2 Toilets
- ✓ Views
- Has parking
- ✓ Heating
- ✓ Boxroom
- ✓ AACC
- ✓ Terrace
- ✓ Pool
- Lift

Price 594,000 €

(Badalona) Ref: ONB2306002