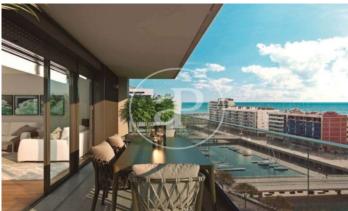

## New Developments in Badalona - Residencial Marenostrum

Marenostrum is a new development of 206 homes with 2, 3 and 4 bedrooms. The common areas are exceptional, two communal swimming pools and a playground ideal to merge with the tranquility that breathes in an environment that will surprise you. The residential complex is located next to the Badalona Port Canal and has spectacular private terraces with views over the Mediterranean coastline. The location is exceptional, just 3 km from Barcelona and with direct access to the best beaches in the area. It stands on the coast of the Mediterranean Sea and is considered the gateway to the coastal region of Maresme. It is only 30 minutes by car from the capital and the Prat Airport, close to the center of Badalona, with all the essential services, sports and cultural facilities you will need for your new day to day life.

## **FEATURES**

Surface 119 m<sup>2</sup> / 13 m<sup>2</sup> terrace

- 3 Rooms
- 2 Toilets
- ✓ Views
- Has parking
- ✓ Heating
- ✓ Boxroom
- ✓ AACC
- ✓ Terrace
- ✓ Pool
- Lift

Price 594,000 €

(Badalona) Ref: ONB2306002