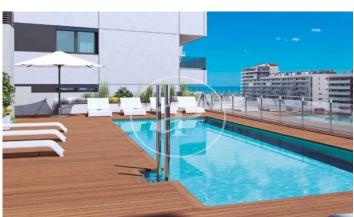

## New Developments in Badalona - Residencial Marenostrum

Marenostrum is a new development of 206 homes with 2, 3 and 4 bedrooms. The common areas are exceptional, two communal swimming pools and a playground ideal to merge with the tranquility that breathes in an environment that will surprise you. The residential complex is located next to the Badalona Port Canal and has spectacular private terraces with views over the Mediterranean coastline. The location is exceptional, just 3 km from Barcelona and with direct access to the best beaches in the area. It stands on the coast of the Mediterranean Sea and is considered the gateway to the coastal region of Maresme. It is only 30 minutes by car from the capital and the Prat Airport, close to the center of Badalona, with all the essential services, sports and cultural facilities you will need for your new day to day life.

## **FEATURES**

Surface 119 m<sup>2</sup> / 13 m<sup>2</sup> terrace

- 3 Rooms
- 2 Toilets
- ✓ Views
- Has parking
- ✓ Heating
- ✓ Boxroom
- ✓ AACC
- ✓ Terrace
- ✓ Pool
- Lift

Price 594,000 €

(Badalona) Ref: ONB2306002