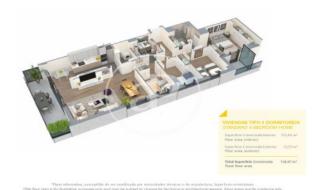

## **FEATURES**

Surface 111 m<sup>2</sup> / 15 m<sup>2</sup> terrace

- 3 Rooms
- 2 Toilets
- ✓ Views
- Has parking
- ✓ Heating
- ✓ Boxroom
- ✓ AACC
- ✓ Terrace
- ✓ Pool
- Lift

Price 453,000 €

(Badalona) Ref: ONB2306002