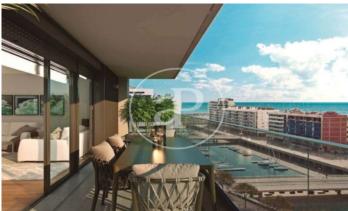

## New Developments in Badalona - Residencial Marenostrum

Marenostrum is a new development of 206 homes with 2, 3 and 4 bedrooms. The common areas are exceptional, two communal swimming pools and a playground ideal to merge with the tranquility that breathes in an environment that will surprise you. The residential complex is located next to the Badalona Port Canal and has spectacular private terraces with views over the Mediterranean coastline. The location is exceptional, just 3 km from Barcelona and with direct access to the best beaches in the area. It stands on the coast of the Mediterranean Sea and is considered the gateway to the coastal region of Maresme. It is only 30 minutes by car from the capital and the Prat Airport, close to the center of Badalona, with all the essential services, sports and cultural facilities you will need for your new day to day life.

## **FEATURES**

Surface 111 m<sup>2</sup> / 15 m<sup>2</sup> terrace

- 3 Rooms
- 2 Toilets
- ✓ Views
- Has parking
- ✓ Heating
- ✓ Boxroom
- ✓ AACC
- ✓ Terrace
- ✓ Pool
- Lift

Price 453,000 €

(Badalona) Ref: ONB2306002