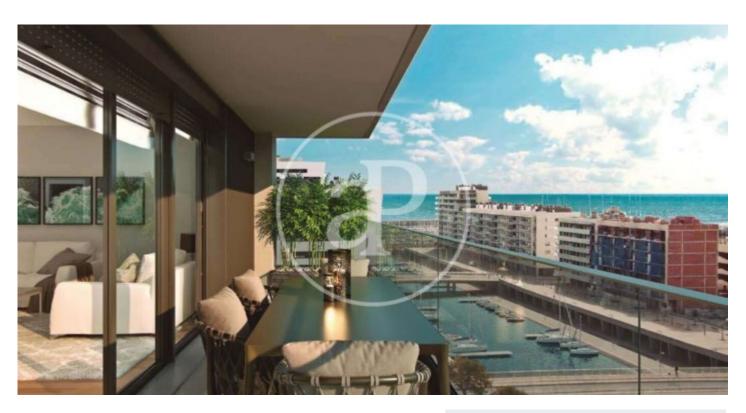

## New Developments in Badalona - Residencial Marenostrum

Marenostrum is a new development of 206 homes with 2, 3 and 4 bedrooms. The common areas are exceptional, two communal swimming pools and a playground ideal to merge with the tranquility that breathes in an environment that will surprise you. The residential complex is located next to the Badalona Port Canal and has spectacular private terraces with views over the Mediterranean coastline. The location is exceptional, just 3 km from Barcelona and with direct access to the best beaches in the area. It stands on the coast of the Mediterranean Sea and is considered the gateway to the coastal region of Maresme. It is only 30 minutes by car from the capital and the Prat Airport, close to the center of Badalona, with all the essential services, sports and cultural facilities you will need for your new day to day life.

## **FEATURES**

Surface 111 m<sup>2</sup> / 15 m<sup>2</sup> terrace

- 3 Rooms
- 2 Toilets
- ✓ Views
- Has parking
- ✓ Heating
- ✓ Boxroom
- ✓ AACC
- ✓ Terrace
- ✓ Pool
- Lift

Price 453,000 €

(Badalona) Ref: ONB2306002