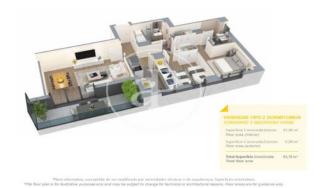

Badalona

Unit 4 C F1B Completion Q2 2025

## **FEATURES**

Surface 111 m<sup>2</sup> / 15 m<sup>2</sup> terrace

- 3 Rooms
- 2 Toilets
- ✓ Views
- Has parking
- ✓ Heating
- ✓ Boxroom
- ✓ AACC
- ✓ Terrace
- ✓ Pool
- Lift

Price 453,000 €

(Badalona) Ref: ONB2306002