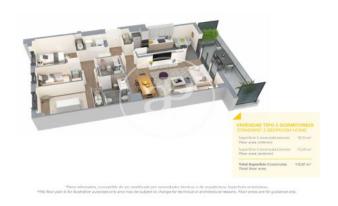

## **FEATURES**

Surface 111 m<sup>2</sup> / 15 m<sup>2</sup> terrace

- 3 Rooms
- 2 Toilets
- ✓ Views
- Has parking
- ✓ Heating
- ✓ Boxroom
- ✓ AACC
- ✓ Terrace
- ✓ Pool
- Lift

Price 453,000 €

(Badalona) Ref: ONB2306002