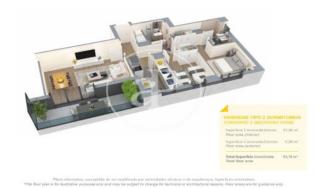

Badalona

Unit 4 B F1B Completion Q2 2025

## **FEATURES**

Surface 138 m<sup>2</sup> / 46 m<sup>2</sup> terrace

- 4 Rooms
- 2 Toilets
- ✓ Views
- Has parking
- ✓ Heating
- ✓ Boxroom
- ✓ AACC
- ✓ Terrace
- ✓ Pool
- Lift

Price 680,500 €

(Badalona) Ref: ONB2306002