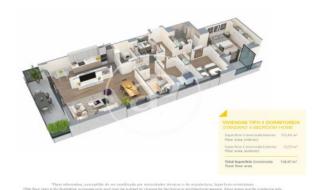

## **FEATURES**

Surface 138 m<sup>2</sup> / 46 m<sup>2</sup> terrace

- 4 Rooms
- 2 Toilets
- ✓ Views
- Has parking
- ✓ Heating
- ✓ Boxroom
- ✓ AACC
- ✓ Terrace
- ✓ Pool
- Lift

Price 680,500 €

(Badalona) Ref: ONB2306002