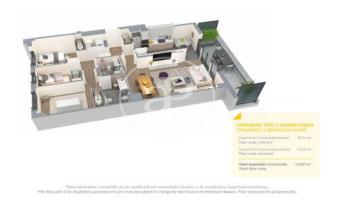

## **FEATURES**

Surface 138 m<sup>2</sup> / 46 m<sup>2</sup> terrace

- 4 Rooms
- 2 Toilets
- ✓ Views
- Has parking
- ✓ Heating
- ✓ Boxroom
- ✓ AACC
- ✓ Terrace
- ✓ Pool
- Lift

Price 680,500 €

(Badalona) Ref: ONB2306002