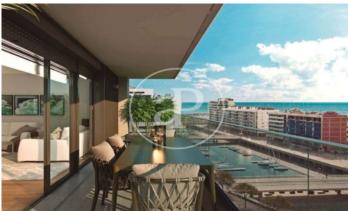

## New Developments in Badalona - Residencial Marenostrum

Marenostrum is a new development of 206 homes with 2, 3 and 4 bedrooms. The common areas are exceptional, two communal swimming pools and a playground ideal to merge with the tranquility that breathes in an environment that will surprise you. The residential complex is located next to the Badalona Port Canal and has spectacular private terraces with views over the Mediterranean coastline. The location is exceptional, just 3 km from Barcelona and with direct access to the best beaches in the area. It stands on the coast of the Mediterranean Sea and is considered the gateway to the coastal region of Maresme. It is only 30 minutes by car from the capital and the Prat Airport, close to the center of Badalona, with all the essential services, sports and cultural facilities you will need for your new day to day life.

## **FEATURES**

Surface 138 m<sup>2</sup> / 46 m<sup>2</sup> terrace

- 4 Rooms
- 2 Toilets
- ✓ Views
- Has parking
- ✓ Heating
- ✓ Boxroom
- ✓ AACC
- ✓ Terrace
- ✓ Pool
- Lift

Price 680,500 €

(Badalona) Ref: ONB2306002