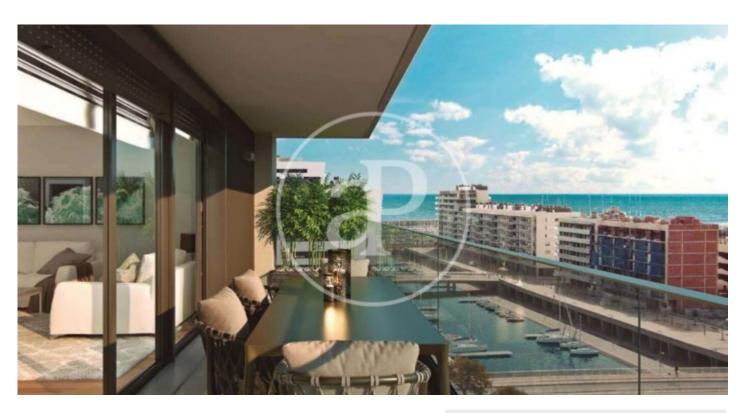

## New Developments in Badalona - Residencial Marenostrum

Marenostrum is a new development of 206 homes with 2, 3 and 4 bedrooms. The common areas are exceptional, two communal swimming pools and a playground ideal to merge with the tranquility that breathes in an environment that will surprise you. The residential complex is located next to the Badalona Port Canal and has spectacular private terraces with views over the Mediterranean coastline. The location is exceptional, just 3 km from Barcelona and with direct access to the best beaches in the area. It stands on the coast of the Mediterranean Sea and is considered the gateway to the coastal region of Maresme. It is only 30 minutes by car from the capital and the Prat Airport, close to the center of Badalona, with all the essential services, sports and cultural facilities you will need for your new day to day life.

## **FEATURES**

Surface 138 m<sup>2</sup> / 46 m<sup>2</sup> terrace

- 4 Rooms
- 2 Toilets
- ✓ Views
- Has parking
- ✓ Heating
- ✓ Boxroom
- ✓ AACC
- ✓ Terrace
- ✓ Pool
- Lift

Price 680,500 €

(Badalona) Ref: ONB2306002