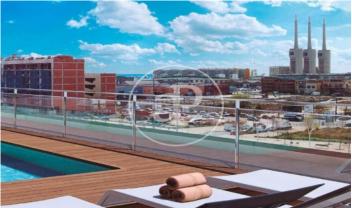

# New Developments in Badalona - Residencial Marenostrum

Marenostrum is a new development of 206 homes with 2, 3 and 4 bedrooms. The common areas are exceptional, two communal swimming pools and a playground ideal to merge with the tranquility that breathes in an environment that will surprise you. The residential complex is located next to the Badalona Port Canal and has spectacular private terraces with views over the Mediterranean coastline. The location is exceptional, just 3 km from Barcelona and with direct access to the best beaches in the area. It stands on the coast of the Mediterranean Sea and is considered the gateway to the coastal region of Maresme. It is only 30 minutes by car from the capital and the Prat Airport, close to the center of Badalona, with all the essential services, sports and cultural facilities you will need for your new day to day life.

## **FEATURES**

Surface 107 m<sup>2</sup> / 11 m<sup>2</sup> terrace 3 Rooms 2 Toilets

- ✓ Views
- Boxroom
- AACC
- ✓ Terrace
- Pool
- 🗸 Lift

Price 426,500 €

Has parking

- Heating

Paseo de Gracia 85 Tel: 93 528 89 08 https://www.aproperties.es