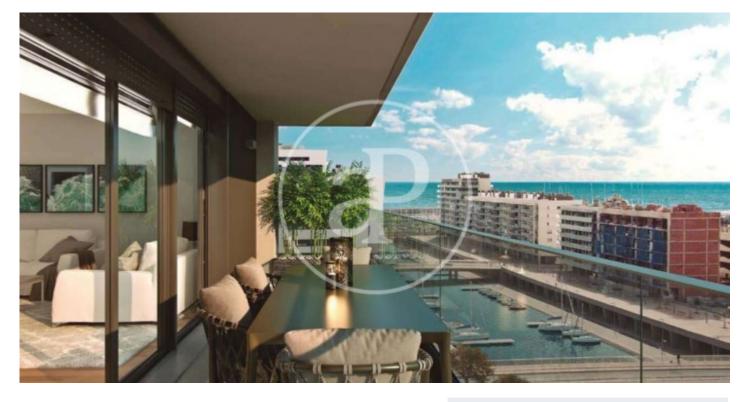

# New Developments in Badalona - Residencial Marenostrum

Marenostrum is a new development of 206 homes with 2, 3 and 4 bedrooms. The common areas are exceptional, two communal swimming pools and a playground ideal to merge with the tranquility that breathes in an environment that will surprise you. The residential complex is located next to the Badalona Port Canal and has spectacular private terraces with views over the Mediterranean coastline. The location is exceptional, just 3 km from Barcelona and with direct access to the best beaches in the area. It stands on the coast of the Mediterranean Sea and is considered the gateway to the coastal region of Maresme. It is only 30 minutes by car from the capital and the Prat Airport, close to the center of Badalona, with all the essential services, sports and cultural facilities you will need for your new day to day life.

## **FEATURES**

Surface 107 m<sup>2</sup> / 11 m<sup>2</sup> terrace 3 Rooms 2 Toilets

- ✓ Views
- Boxroom
- AACC
- ✓ Terrace
- Pool
- 🗸 Lift

Price 426,500 €

Has parking

- Heating

Paseo de Gracia 85 Tel: 93 528 89 08 https://www.aproperties.es