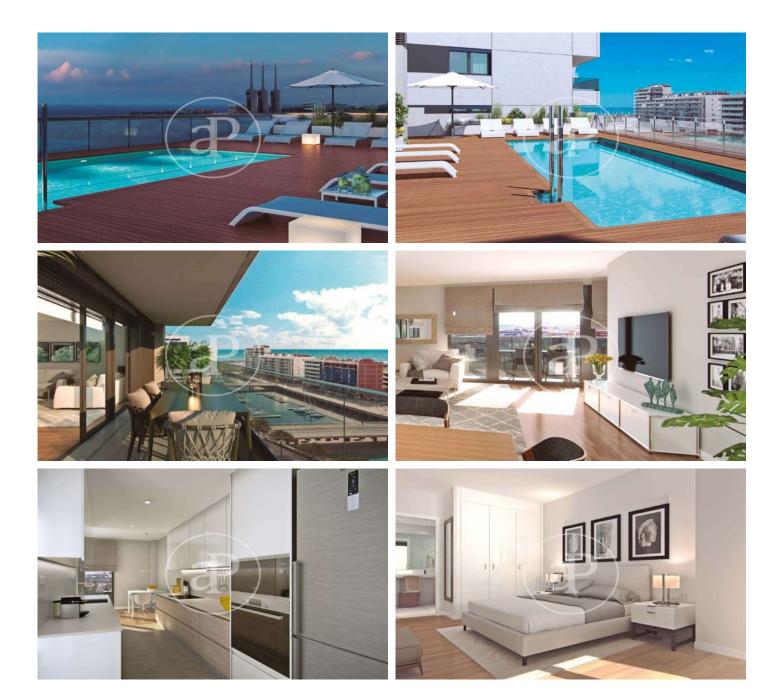

# New Developments in Badalona - Residencial Marenostrum

Marenostrum is a new development of 206 homes with 2, 3 and 4 bedrooms. The common areas are exceptional, two communal swimming pools and a playground ideal to merge with the tranquility that breathes in an environment that will surprise you. The residential complex is located next to the Badalona Port Canal and has spectacular private terraces with views over the Mediterranean coastline. The location is exceptional, just 3 km from Barcelona and with direct access to the best beaches in the area. It stands on the coast of the Mediterranean Sea and is considered the gateway to the coastal region of Maresme. It is only 30 minutes by car from the capital and the Prat Airport, close to the center of Badalona, with all the essential services, sports and cultural facilities you will need for your new day to day life.

## **FEATURES**

Surface 107 m<sup>2</sup> / 11 m<sup>2</sup> terrace 3 Rooms 2 Toilets

- ✓ Views
- Boxroom
- AACC
- ✓ Terrace
- Pool
- 🗸 Lift

Price 426,500 €

Has parking

- Heating

Paseo de Gracia 85 Tel: 93 528 89 08 https://www.aproperties.es