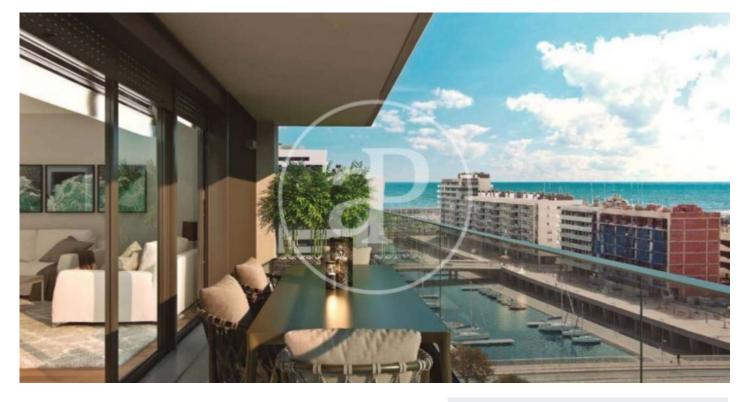

# New Developments in Badalona - Residencial Marenostrum

Marenostrum is a new development of 206 homes with 2, 3 and 4 bedrooms. The common areas are exceptional, two communal swimming pools and a playground ideal to merge with the tranquility that breathes in an environment that will surprise you. The residential complex is located next to the Badalona Port Canal and has spectacular private terraces with views over the Mediterranean coastline. The location is exceptional, just 3 km from Barcelona and with direct access to the best beaches in the area. It stands on the coast of the Mediterranean Sea and is considered the gateway to the coastal region of Maresme. It is only 30 minutes by car from the capital and the Prat Airport, close to the center of Badalona, with all the essential services, sports and cultural facilities you will need for your new day to day life.

### **FEATURES**

Surface 110 m<sup>2</sup> / 14 m<sup>2</sup> terrace 3 Rooms 2 Toilets

- 🗸 Views
- ✓ Heating
- Boxroom
- ✓ AACC
- ✓ Terrace
- Pool
- 🖌 Lift

Price 450,500 €

Has parking

Paseo de Gracia 85 Tel: 93 528 89 08 https://www.aproperties.es