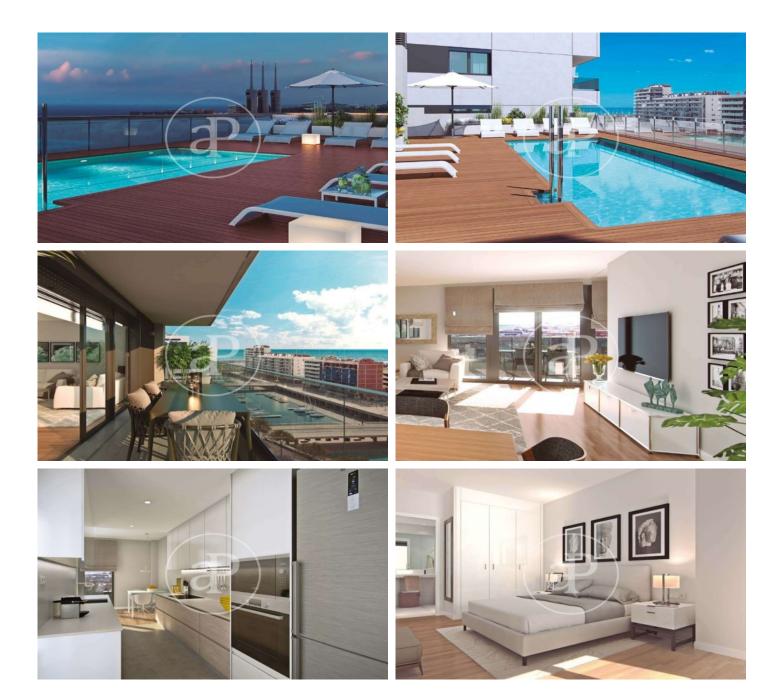

# New Developments in Badalona - Residencial Marenostrum

Marenostrum is a new development of 206 homes with 2, 3 and 4 bedrooms. The common areas are exceptional, two communal swimming pools and a playground ideal to merge with the tranquility that breathes in an environment that will surprise you. The residential complex is located next to the Badalona Port Canal and has spectacular private terraces with views over the Mediterranean coastline. The location is exceptional, just 3 km from Barcelona and with direct access to the best beaches in the area. It stands on the coast of the Mediterranean Sea and is considered the gateway to the coastal region of Maresme. It is only 30 minutes by car from the capital and the Prat Airport, close to the center of Badalona, with all the essential services, sports and cultural facilities you will need for your new day to day life.

### **FEATURES**

Surface 110 m<sup>2</sup> / 14 m<sup>2</sup> terrace 3 Rooms 2 Toilets

- 🗸 Views
- ✓ Heating
- Boxroom
- ✓ AACC
- ✓ Terrace
- Pool
- 🖌 Lift

Price 450,500 €

Has parking

Paseo de Gracia 85 Tel: 93 528 89 08 https://www.aproperties.es