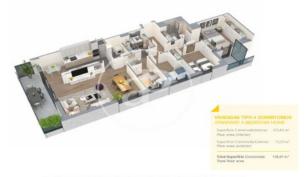

"Plano informativo, susceptible de ser modificado por necesidades técnicas o de arquitectura, Superficies orientativos. Is floor stan is fir illustrative purposes onte and may be subject to change for technical or architectural reasons. Floor areas are for guidance only.