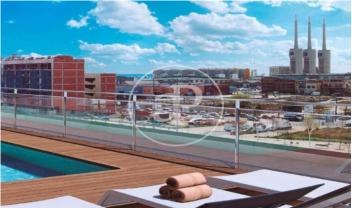

# New Developments in Badalona - Residencial Marenostrum

Marenostrum is a new development of 206 homes with 2, 3 and 4 bedrooms. The common areas are exceptional, two communal swimming pools and a playground ideal to merge with the tranquility that breathes in an environment that will surprise you. The residential complex is located next to the Badalona Port Canal and has spectacular private terraces with views over the Mediterranean coastline. The location is exceptional, just 3 km from Barcelona and with direct access to the best beaches in the area. It stands on the coast of the Mediterranean Sea and is considered the gateway to the coastal region of Maresme. It is only 30 minutes by car from the capital and the Prat Airport, close to the center of Badalona, with all the essential services, sports and cultural facilities you will need for your new day to day life.

### **FEATURES**

Surface 110 m<sup>2</sup> / 14 m<sup>2</sup> terrace 3 Rooms 2 Toilets

- 🗸 Views
- ✓ Heating
- Boxroom
- ✓ AACC
- ✓ Terrace
- Pool
- 🖌 Lift

Price 450,500 €

Has parking

Paseo de Gracia 85 Tel: 93 528 89 08 https://www.aproperties.es