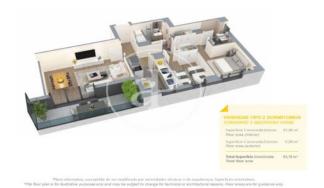

## **FEATURES**

Surface 110 m<sup>2</sup> / 14 m<sup>2</sup> terrace

- 3 Rooms
- 2 Toilets
- ✓ Views
- Has parking
- Heating
- ✓ Boxroom
- ✓ AACC
- ✓ Terrace
- Pool
- Lift

Price 440,500 €

(Badalona) Ref: ONB2306002