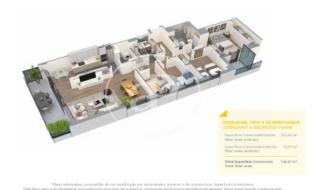

## **FEATURES**

Surface 110 m<sup>2</sup> / 14 m<sup>2</sup> terrace

- 3 Rooms
- 2 Toilets
- ✓ Views
- Has parking
- Heating
- ✓ Boxroom
- ✓ AACC
- ✓ Terrace
- Pool
- Lift

Price 440,500 €

(Badalona) Ref: ONB2306002