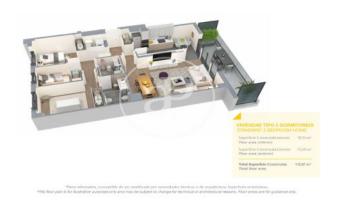

## **FEATURES**

Surface 110 m<sup>2</sup> / 14 m<sup>2</sup> terrace

- 3 Rooms
- 2 Toilets
- ✓ Views
- Has parking
- Heating
- ✓ Boxroom
- ✓ AACC
- ✓ Terrace
- Pool
- Lift

Price 440,500 €

(Badalona) Ref: ONB2306002