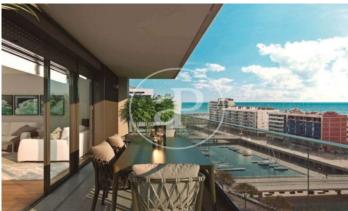

## New Developments in Badalona - Residencial Marenostrum

Marenostrum is a new development of 206 homes with 2, 3 and 4 bedrooms. The common areas are exceptional, two communal swimming pools and a playground ideal to merge with the tranquility that breathes in an environment that will surprise you. The residential complex is located next to the Badalona Port Canal and has spectacular private terraces with views over the Mediterranean coastline. The location is exceptional, just 3 km from Barcelona and with direct access to the best beaches in the area. It stands on the coast of the Mediterranean Sea and is considered the gateway to the coastal region of Maresme. It is only 30 minutes by car from the capital and the Prat Airport, close to the center of Badalona, with all the essential services, sports and cultural facilities you will need for your new day to day life.

## **FEATURES**

Surface 110 m<sup>2</sup> / 14 m<sup>2</sup> terrace

- 3 Rooms
- 2 Toilets
- ✓ Views
- Has parking
- Heating
- ✓ Boxroom
- ✓ AACC
- ✓ Terrace
- Pool
- Lift

Price 440,500 €

(Badalona) Ref: ONB2306002