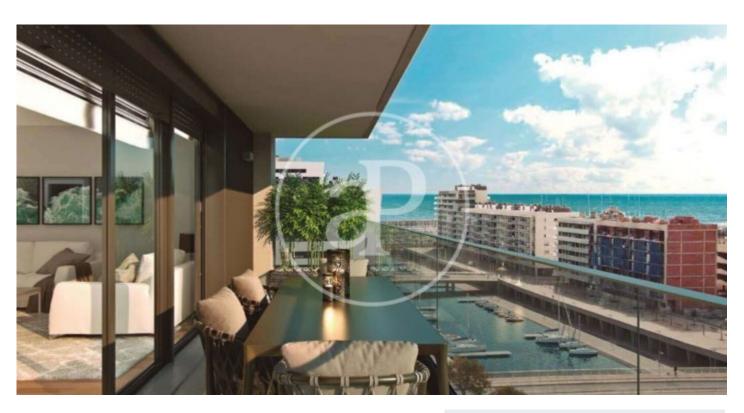

## New Developments in Badalona - Residencial Marenostrum

Marenostrum is a new development of 206 homes with 2, 3 and 4 bedrooms. The common areas are exceptional, two communal swimming pools and a playground ideal to merge with the tranquility that breathes in an environment that will surprise you. The residential complex is located next to the Badalona Port Canal and has spectacular private terraces with views over the Mediterranean coastline. The location is exceptional, just 3 km from Barcelona and with direct access to the best beaches in the area. It stands on the coast of the Mediterranean Sea and is considered the gateway to the coastal region of Maresme. It is only 30 minutes by car from the capital and the Prat Airport, close to the center of Badalona, with all the essential services, sports and cultural facilities you will need for your new day to day life.

## **FEATURES**

Surface 110 m<sup>2</sup> / 14 m<sup>2</sup> terrace

- 3 Rooms
- 2 Toilets
- ✓ Views
- Has parking
- Heating
- ✓ Boxroom
- ✓ AACC
- ✓ Terrace
- Pool
- Lift

Price 440,500 €

(Badalona) Ref: ONB2306002