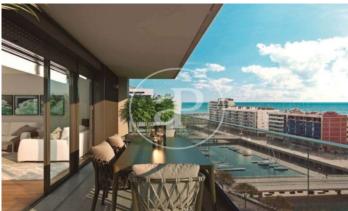

## New Developments in Badalona - Residencial Marenostrum

Marenostrum is a new development of 206 homes with 2, 3 and 4 bedrooms. The common areas are exceptional, two communal swimming pools and a playground ideal to merge with the tranquility that breathes in an environment that will surprise you. The residential complex is located next to the Badalona Port Canal and has spectacular private terraces with views over the Mediterranean coastline. The location is exceptional, just 3 km from Barcelona and with direct access to the best beaches in the area. It stands on the coast of the Mediterranean Sea and is considered the gateway to the coastal region of Maresme. It is only 30 minutes by car from the capital and the Prat Airport, close to the center of Badalona, with all the essential services, sports and cultural facilities you will need for your new day to day life.

## **FEATURES**

Surface 96 m<sup>2</sup> / 100 m<sup>2</sup> terrace

- 3 Rooms
- 2 Toilets
- ✓ Views
- Has parking
- ✓ Heating
- ✓ Boxroom
- ✓ AACC
- ✓ Terrace
- Pool
- Lift

Price 536,500 €

(Badalona) Ref: ONB2306002