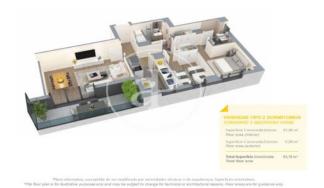

Badalona

Unit 1 2 F1A Completion Q2 2025

## **FEATURES**

Surface 96 m<sup>2</sup> / 100 m<sup>2</sup> terrace

- 3 Rooms
- 2 Toilets
- ✓ Views
- Has parking
- ✓ Heating
- ✓ Boxroom
- ✓ AACC
- ✓ Terrace
- Pool
- Lift

Price 536,500 €

(Badalona) Ref: ONB2306002