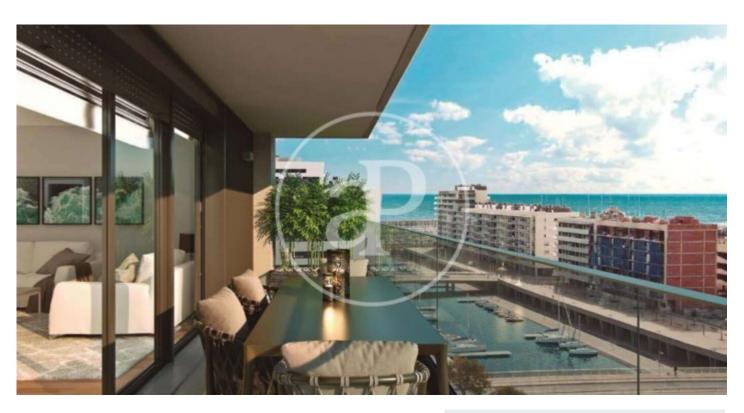

## New Developments in Badalona - Residencial Marenostrum

Marenostrum is a new development of 206 homes with 2, 3 and 4 bedrooms. The common areas are exceptional, two communal swimming pools and a playground ideal to merge with the tranquility that breathes in an environment that will surprise you. The residential complex is located next to the Badalona Port Canal and has spectacular private terraces with views over the Mediterranean coastline. The location is exceptional, just 3 km from Barcelona and with direct access to the best beaches in the area. It stands on the coast of the Mediterranean Sea and is considered the gateway to the coastal region of Maresme. It is only 30 minutes by car from the capital and the Prat Airport, close to the center of Badalona, with all the essential services, sports and cultural facilities you will need for your new day to day life.

## **FEATURES**

Surface 96 m<sup>2</sup> / 100 m<sup>2</sup> terrace

- 3 Rooms
- 2 Toilets
- ✓ Views
- Has parking
- ✓ Heating
- ✓ Boxroom
- ✓ AACC
- ✓ Terrace
- Pool
- Lift

Price 536,500 €

(Badalona) Ref: ONB2306002