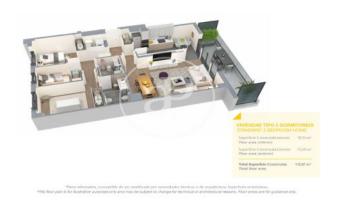

## **FEATURES**

Surface 96 m<sup>2</sup> / 100 m<sup>2</sup> terrace

- 3 Rooms
- 2 Toilets
- ✓ Views
- Has parking
- ✓ Heating
- ✓ Boxroom
- ✓ AACC
- ✓ Terrace
- Pool
- Lift

Price 536,500 €

(Badalona) Ref: ONB2306002