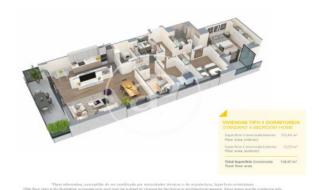

## **FEATURES**

Surface 96 m<sup>2</sup> / 100 m<sup>2</sup> terrace

- 3 Rooms
- 2 Toilets
- ✓ Views
- Has parking
- ✓ Heating
- ✓ Boxroom
- ✓ AACC
- ✓ Terrace
- Pool
- Lift

Price 536,500 €

(Badalona) Ref: ONB2306002