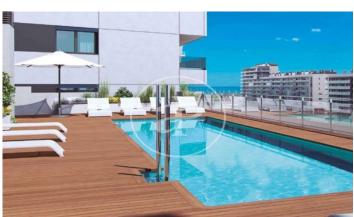

## New Developments in Badalona - Residencial Marenostrum

Marenostrum is a new development of 206 homes with 2, 3 and 4 bedrooms. The common areas are exceptional, two communal swimming pools and a playground ideal to merge with the tranquility that breathes in an environment that will surprise you. The residential complex is located next to the Badalona Port Canal and has spectacular private terraces with views over the Mediterranean coastline. The location is exceptional, just 3 km from Barcelona and with direct access to the best beaches in the area. It stands on the coast of the Mediterranean Sea and is considered the gateway to the coastal region of Maresme. It is only 30 minutes by car from the capital and the Prat Airport, close to the center of Badalona, with all the essential services, sports and cultural facilities you will need for your new day to day life.