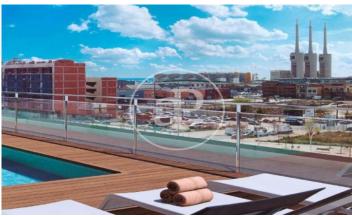

## New Developments in Badalona - Residencial Marenostrum

Marenostrum is a new development of 206 homes with 2, 3 and 4 bedrooms. The common areas are exceptional, two communal swimming pools and a playground ideal to merge with the tranquility that breathes in an environment that will surprise you. The residential complex is located next to the Badalona Port Canal and has spectacular private terraces with views over the Mediterranean coastline. The location is exceptional, just 3 km from Barcelona and with direct access to the best beaches in the area. It stands on the coast of the Mediterranean Sea and is considered the gateway to the coastal region of Maresme. It is only 30 minutes by car from the capital and the Prat Airport, close to the center of Badalona, with all the essential services, sports and cultural facilities you will need for your new day to day life.