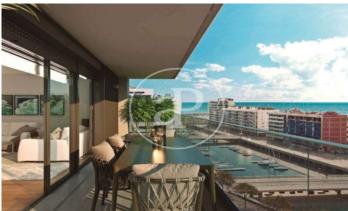

## New Developments in Badalona - Residencial Marenostrum

Marenostrum is a new development of 206 homes with 2, 3 and 4 bedrooms. The common areas are exceptional, two communal swimming pools and a playground ideal to merge with the tranquility that breathes in an environment that will surprise you. The residential complex is located next to the Badalona Port Canal and has spectacular private terraces with views over the Mediterranean coastline. The location is exceptional, just 3 km from Barcelona and with direct access to the best beaches in the area. It stands on the coast of the Mediterranean Sea and is considered the gateway to the coastal region of Maresme. It is only 30 minutes by car from the capital and the Prat Airport, close to the center of Badalona, with all the essential services, sports and cultural facilities you will need for your new day to day life.

## **FEATURES**

Surface 112 m<sup>2</sup> / 16 m<sup>2</sup> terrace

- 3 Rooms
- 2 Toilets
- ✓ Views
- Has parking
- Heating
- ✓ Boxroom
- ✓ AACC
- ✓ Terrace
- ✓ Pool
- Lift

Price 435,500 €

(Badalona) Ref: ONB2306002