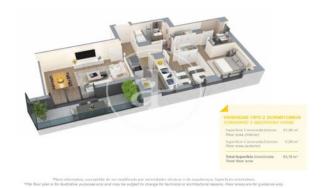

Badalona

Unit 1 1 F1A Completion Q2 2025

## **FEATURES**

Surface 112 m<sup>2</sup> / 16 m<sup>2</sup> terrace

- 3 Rooms
- 2 Toilets
- ✓ Views
- Has parking
- Heating
- ✓ Boxroom
- ✓ AACC
- ✓ Terrace
- ✓ Pool
- Lift

Price 435,500 €

(Badalona) Ref: ONB2306002