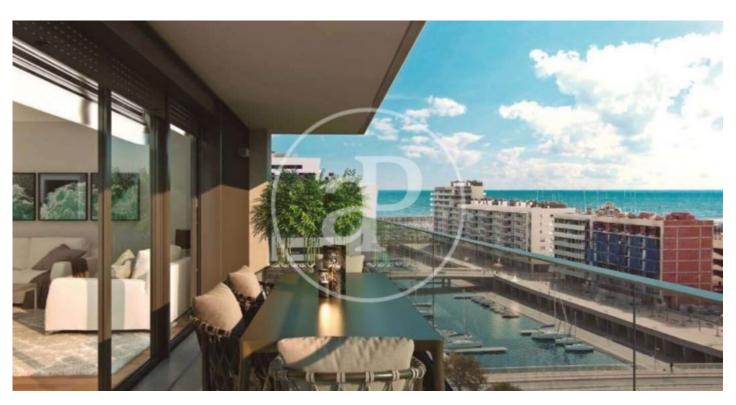

## New Developments in Badalona - Residencial Marenostrum

Marenostrum is a new development of 206 homes with 2, 3 and 4 bedrooms. The common areas are exceptional, two communal swimming pools and a playground ideal to merge with the tranquility that breathes in an environment that will surprise you. The residential complex is located next to the Badalona Port Canal and has spectacular private terraces with views over the Mediterranean coastline. The location is exceptional, just 3 km from Barcelona and with direct access to the best beaches in the area. It stands on the coast of the Mediterranean Sea and is considered the gateway to the coastal region of Maresme. It is only 30 minutes by car from the capital and the Prat Airport, close to the center of Badalona, with all the essential services, sports and cultural facilities you will need for your new day to day life.

## **FEATURES**

Surface 112 m<sup>2</sup> / 16 m<sup>2</sup> terrace

- 3 Rooms
- 2 Toilets
- ✓ Views
- Has parking
- Heating
- ✓ Boxroom
- ✓ AACC
- ✓ Terrace
- ✓ Pool
- Lift

Price 435,500 €

(Badalona) Ref: ONB2306002