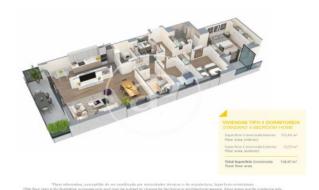

## **FEATURES**

Surface 112 m<sup>2</sup> / 16 m<sup>2</sup> terrace

- 3 Rooms
- 2 Toilets
- ✓ Views
- Has parking
- Heating
- ✓ Boxroom
- ✓ AACC
- ✓ Terrace
- ✓ Pool
- Lift

Price 435,500 €

(Badalona) Ref: ONB2306002