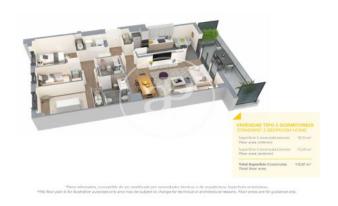

## **FEATURES**

Surface 112 m<sup>2</sup> / 16 m<sup>2</sup> terrace

- 3 Rooms
- 2 Toilets
- ✓ Views
- Has parking
- Heating
- ✓ Boxroom
- ✓ AACC
- ✓ Terrace
- ✓ Pool
- Lift

Price 435,500 €

(Badalona) Ref: ONB2306002