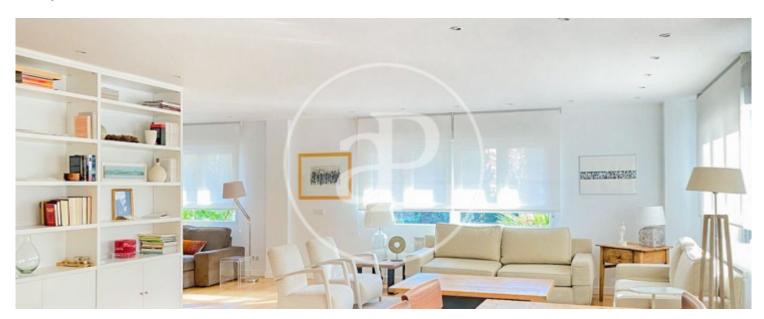

# SPACIOUS AND BRIGHT RENOVATED APARTMENT IN ARTURO SORIA.

Aproperties presents this exclusive and very bright apartment with integral reform (electricity, plumbing, ceilings, low consumption lights, kitchen, bathrooms, carpentry) that has incorporated spacious rooms full of light, overlooking gardens and mature trees. The natural oak wood floors give it a warmth that complements its modern style. It has a high-end kitchen and office, island open to the living room; also, with an office environment. The master bedroom with en suite bathroom and dressing area with large capacity. Three large bedrooms, two of which share a dressing room. The house has three complete

bathrooms plus a maid's room and ironing room. Ready to move in. All services at hand. A 4 minute drive from Mercadona. Two parking spaces included in the price, gardens, swimming pool, storage room and community room. A 10 minute walk from the Ramón y Cajal School, 5 minutes drive from the Recuerdo and Cardenal Spínola, 3 minutes from International School and Nuevo Velázquez and 8 minutes from the French Lyceum. Can you imagine living here?