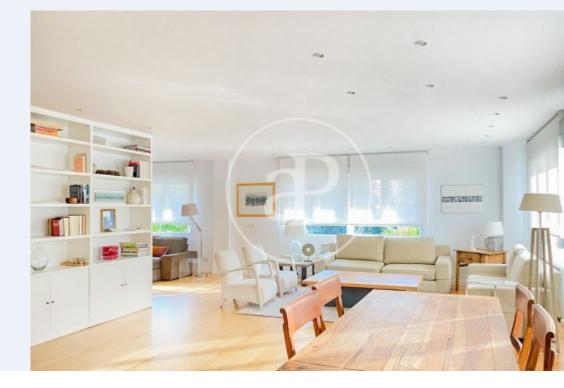

# SPACIOUS AND BRIGHT RENOVATED APARTMENT IN ARTURO SORIA.

Aproperties presents this exclusive and very bright apartment with integral reform (electricity, plumbing, ceilings, low consumption lights, kitchen, bathrooms, carpentry) that has incorporated spacious rooms full of light, overlooking gardens and mature trees. The natural oak wood floors give it a warmth that complements its modern style. It has a high-end kitchen and office, island open to the living room; also, with an office environment. The master bedroom with en suite bathroom and dressing area with large capacity. Three large bedrooms, two of which share a dressing room. The house has three complete

bathrooms plus a maid's room and ironing room. Ready to move in. All services at hand. A 4 minute drive from Mercadona. Two parking spaces included in the price, gardens, swimming pool, storage room and community room. A 10 minute walk from the Ramón y Cajal School, 5 minutes drive from the Recuerdo and Cardenal Spínola, 3 minutes from International School and Nuevo Velázquez and 8 minutes from the French Lyceum. Can you imagine living here?