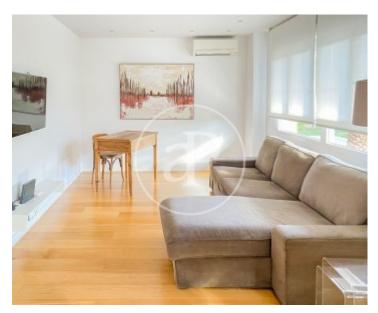

# SPACIOUS AND BRIGHT RENOVATED APARTMENT IN ARTURO SORIA.

Aproperties presents this exclusive and very bright apartment with integral reform (electricity, plumbing, ceilings, low consumption lights, kitchen, bathrooms, carpentry) that has incorporated spacious rooms full of light, overlooking gardens and mature trees. The natural oak wood floors give it a warmth that complements its modern style. It has a high-end kitchen and office, island open to the living room; also, with an office environment. The master bedroom with en suite bathroom and dressing area with large capacity. Three large bedrooms, two of which share a dressing room. The house has three complete

bathrooms plus a maid's room and ironing room. Ready to move in. All services at hand. A 4 minute drive from Mercadona. Two parking spaces included in the price, gardens, swimming pool, storage room and community room. A 10 minute walk from the Ramón y Cajal School, 5 minutes drive from the Recuerdo and Cardenal Spínola, 3 minutes from International School and Nuevo Velázquez and 8 minutes from the French Lyceum. Can you imagine living here?