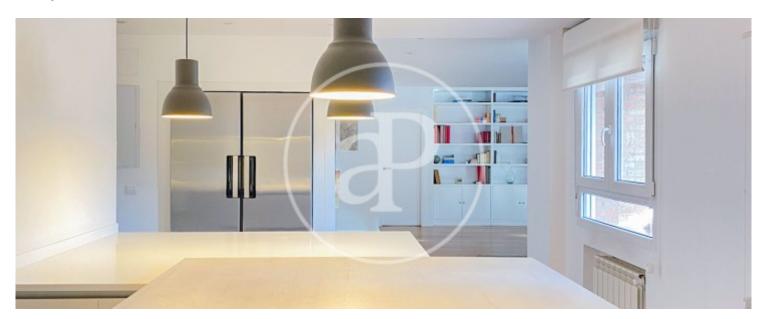

# SPACIOUS AND BRIGHT RENOVATED APARTMENT IN ARTURO SORIA.

Aproperties presents this exclusive and very bright apartment with integral reform (electricity, plumbing, ceilings, low consumption lights, kitchen, bathrooms, carpentry) that has incorporated spacious rooms full of light, overlooking gardens and mature trees. The natural oak wood floors give it a warmth that complements its modern style. It has a high-end kitchen and office, island open to the living room; also, with an office environment. The master bedroom with en suite bathroom and dressing area with large capacity. Three large bedrooms, two of which share a dressing room. The house has three complete