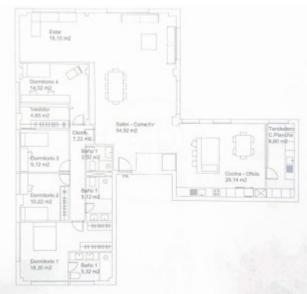

Price

1,295,000 €

Surface **Bedrooms Bathrooms** 250 m<sup>2</sup>

# SPACIOUS AND BRIGHT RENOVATED APARTMENT IN ARTURO SORIA.

Aproperties presents this exclusive and very bright apartment with integral reform (electricity, plumbing, ceilings, low consumption lights, kitchen, bathrooms, carpentry) that has incorporated spacious rooms full of light, overlooking gardens and mature trees. The natural oak wood floors give it a warmth that complements its modern style. It has a high-end kitchen and office, island open to the living room; also, with an office environment. The master bedroom with en suite bathroom and dressing area with large capacity. Three large bedrooms, two of which share a dressing room. The house has three complete

bathrooms plus a maid's room and ironing room. Ready to move in. All services at hand. A 4 minute drive from Mercadona. Two parking spaces included in the price, gardens, swimming pool, storage room and community room. A 10 minute walk from the Ramón y Cajal School, 5 minutes drive from the Recuerdo and Cardenal Spínola, 3 minutes from International School and Nuevo Velázquez and 8 minutes from the French Lyceum. Can you imagine living here?