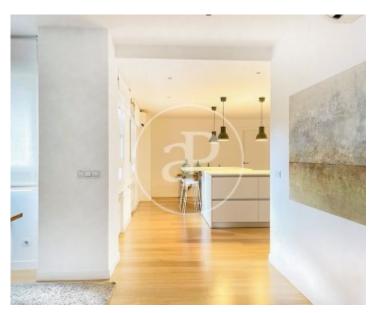

# SPACIOUS AND BRIGHT RENOVATED APARTMENT IN ARTURO SORIA.

Aproperties presents this exclusive and very bright apartment with integral reform (electricity, plumbing, ceilings, low consumption lights, kitchen, bathrooms, carpentry) that has incorporated spacious rooms full of light, overlooking gardens and mature trees. The natural oak wood floors give it a warmth that complements its modern style. It has a high-end kitchen and office, island open to the living room; also, with an office environment. The master bedroom with en suite bathroom and dressing area with large capacity. Three large bedrooms, two of which share a dressing room. The house has three complete