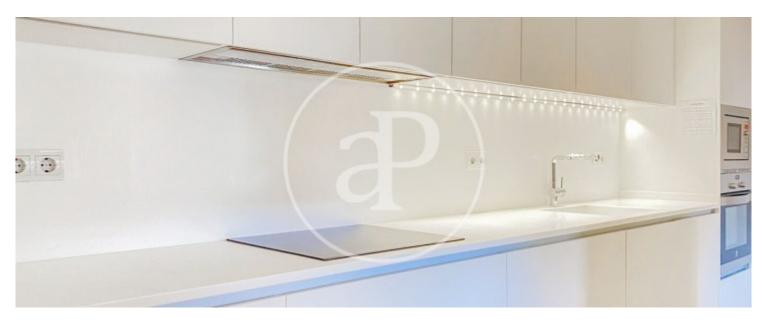

# SPACIOUS AND BRIGHT RENOVATED APARTMENT IN ARTURO SORIA.

Aproperties presents this exclusive and very bright apartment with integral reform (electricity, plumbing, ceilings, low consumption lights, kitchen, bathrooms, carpentry) that has incorporated spacious rooms full of light, overlooking gardens and mature trees. The natural oak wood floors give it a warmth that complements its modern style. It has a high-end kitchen and office, island open to the living room; also, with an office environment. The master bedroom with en suite bathroom and dressing area with large capacity. Three large bedrooms, two of which share a dressing room. The house has three complete