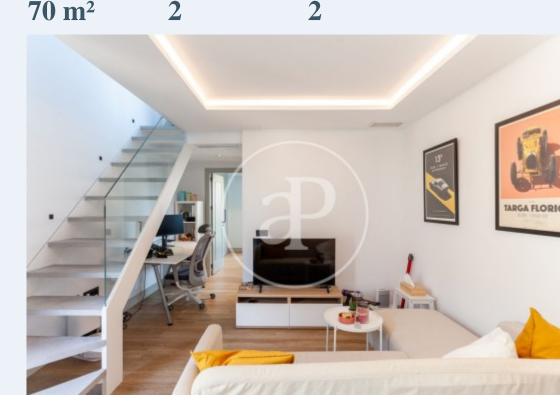

# Brand new duplex penthouse with terrace in the area of Arturo Soria.

The property is located in a building of 7 brand new homes. Upon entering the house, we find the day area consisting of a fully equipped kitchen with the latest appliances, living room and dining room. After the living room, we access the night area consisting of a bathroom, a study area and a bedroom with large fitted closets and access to the private terrace. On the second floor we find the second bedroom with access to a large private terrace. This second bedroom has fitted closets, sink area and bathroom with shower. Heating and air conditioning by air pump hot / cold. The property includes