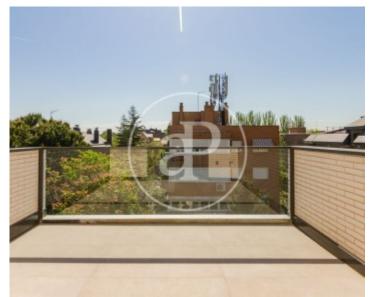

# Brand new duplex penthouse with terrace in the area of Arturo Soria.

The property is located in a building of 7 brand new homes. Upon entering the house, we find the day area consisting of a fully equipped kitchen with the latest appliances, living room and dining room. After the living room, we access the night area consisting of a bathroom, a study area and a bedroom with large fitted closets and access to the private terrace. On the second floor we find the second bedroom with access to a large private terrace. This second bedroom has fitted closets, sink area and bathroom with shower. Heating and air conditioning by air pump hot / cold. The property includes

parking space, a storage room and access to the community pool and roof terrace. Can you imagine living here?

Contact us.

we will be happy to assist you, to offer you more details and information.