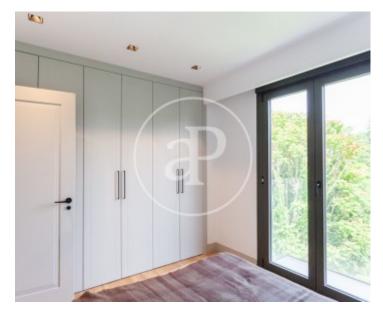

# Brand new duplex penthouse with terrace in the area of Arturo Soria.

The property is located in a building of 7 brand new homes. Upon entering the house, we find the day area consisting of a fully equipped kitchen with the latest appliances, living room and dining room. After the living room, we access the night area consisting of a bathroom, a study area and a bedroom with large fitted closets and access to the private terrace. On the second floor we find the second bedroom with access to a large private terrace. This second bedroom has fitted closets, sink area and bathroom with shower. Heating and air conditioning by air pump hot / cold. The property includes