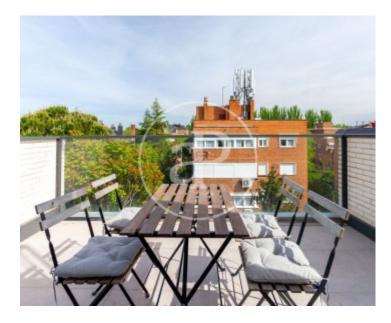

# Brand new duplex penthouse with terrace in the area of Arturo Soria.

The property is located in a building of 7 brand new homes. Upon entering the house, we find the day area consisting of a fully equipped kitchen with the latest appliances, living room and dining room. After the living room, we access the night area consisting of a bathroom, a study area and a bedroom with large fitted closets and access to the private terrace. On the second floor we find the second bedroom with access to a large private terrace. This second bedroom has fitted closets, sink area and bathroom with shower. Heating and air conditioning by air pump hot / cold. The property includes

parking space, a storage room and access to the community pool and roof terrace. Can you imagine living here?

Contact us.

we will be happy to assist you, to offer you more details and information.