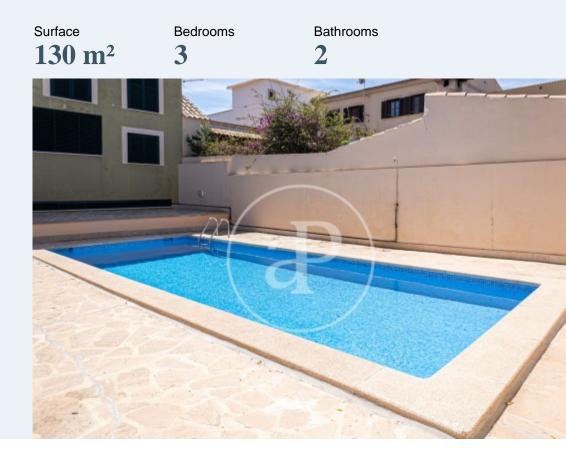

### Available for the month of JULY 2024.

This spectacular flat of 130sqm is located in the charming Colonia de Sant Pere. As you enter, you are greeted by a bright living/dining room. The kitchen is fully equipped with all appliances and has a functional design. The flat is furnished with three bedrooms, one double and two singles offering comfort and sufficient space and fans in each of the rooms, it also has an underground parking space. It has lovely mountain and sea views which can be appreciated from the private balcony terrace on top of the building, perfect for watching the magical summer sunsets. The property has a communal swimming pool and is perfect for those looking for a modern, comfortable home in a tranquil setting. It is an 8 minute walk to the coast where you will find the best restaurants and bars in the area.