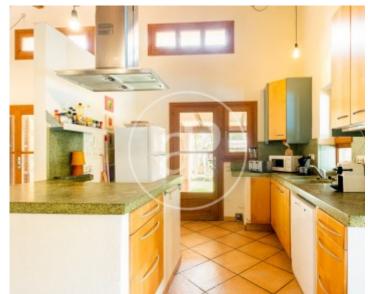

## This is a spectacular finca with garden and swimming pool located in Artá.

The property has 280 sqm and is distributed over two floors. It has a bright living-dining room with access to the outdoor terrace and the swimming pool, and an open kitchen integrated with the living room. It has five bedrooms overlooking the garden with a capacity for 10 people and four bathrooms. In the garden area you will find plenty of space for activities and a rest area near the swimming pool. The house is located near the village of Artá. Being in the countryside it is a very quiet and peaceful house with a lot of land to disconnect and relax. We are waiting for