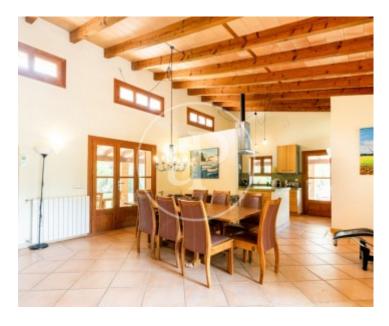

## This is a spectacular finca with garden and swimming pool located in Artá.

The property has 280 sqm and is distributed over two floors. It has a bright living-dining room with access to the outdoor terrace and the swimming pool, and an open kitchen integrated with the living room. It has five bedrooms overlooking the garden with a capacity for 10 people and four bathrooms. In the garden area you will find plenty of space for activities and a rest area near the swimming pool. The house is located near the village of Artá. Being in the countryside it is a very quiet and peaceful house with a lot of land to disconnect and relax. We are waiting for