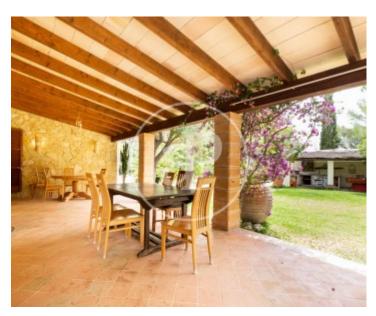

## This is a spectacular finca with garden and swimming pool located in Artá.

The property has 280 sqm and is distributed over two floors. It has a bright living-dining room with access to the outdoor terrace and the swimming pool, and an open kitchen integrated with the living room. It has five bedrooms overlooking the garden with a capacity for 10 people and four bathrooms. In the garden area you will find plenty of space for activities and a rest area near the swimming pool. The house is located near the village of Artá. Being in the countryside it is a very quiet and peaceful house with a lot of land to disconnect and relax. We are waiting for