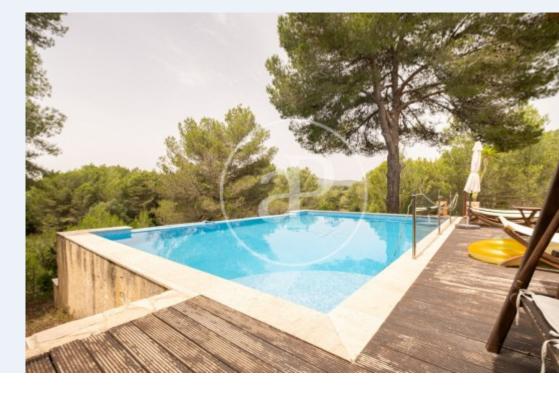

## This is a spectacular finca with garden and swimming pool located in Artá.

The property has 280 sqm and is distributed over two floors. It has a bright living-dining room with access to the outdoor terrace and the swimming pool, and an open kitchen integrated with the living room. It has five bedrooms overlooking the garden with a capacity for 10 people and four bathrooms. In the garden area you will find plenty of space for activities and a rest area near the swimming pool. The house is located near the village of Artá. Being in the countryside it is a very quiet and peaceful house with a lot of land to disconnect and relax. We are waiting for