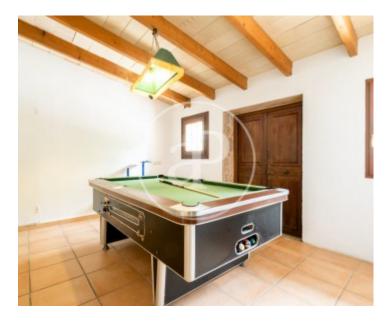

## This is a spectacular finca with garden and swimming pool located in Artá.

The property has 280 sqm and is distributed over two floors. It has a bright living-dining room with access to the outdoor terrace and the swimming pool, and an open kitchen integrated with the living room. It has five bedrooms overlooking the garden with a capacity for 10 people and four bathrooms. In the garden area you will find plenty of space for activities and a rest area near the swimming pool. The house is located near the village of Artá. Being in the countryside it is a very quiet and peaceful house with a lot of land to disconnect and relax. We are waiting for