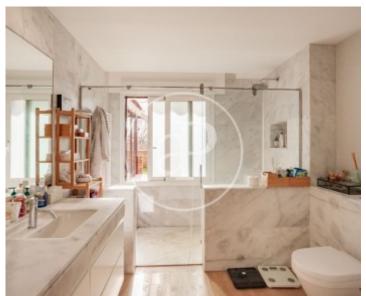

rooms. On the left side there is a large hallway leading to a guest toilet, a laundry room, a 21 m² kitchen with office, pantry and access to the garden, a service bedroom with en-suite bathroom. We continue with three large bedrooms, two of them with dressing room and access to the garden and a glazed terrace at the back of the garden. Outside there is a combination of landscaped areas, a large porch with pergola, well-kept vegetation, including a centenary olive tree, and a paved path that leads to the rear side where we find a terrace with glass enclosure, a great space to enjoy...