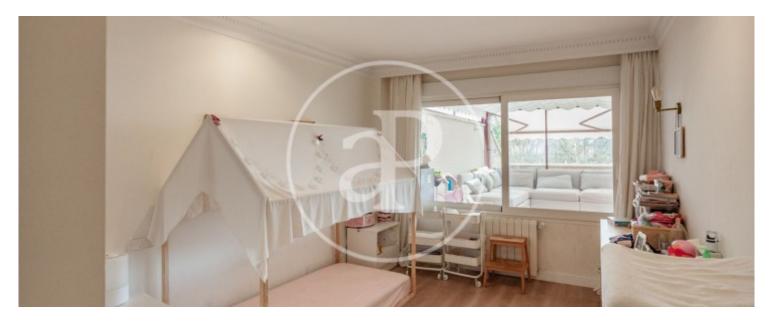

rooms. On the left side there is a large hallway leading to a guest toilet, a laundry room, a 21 m² kitchen with office, pantry and access to the garden, a service bedroom with en-suite bathroom. We continue with three large bedrooms, two of them with dressing room and access to the garden and a glazed terrace at the back of the garden. Outside there is a combination of landscaped areas, a large porch with pergola, well-kept vegetation, including a centenary olive tree, and a paved path that leads to the rear side where we find a terrace with glass enclosure, a great space to enjoy...