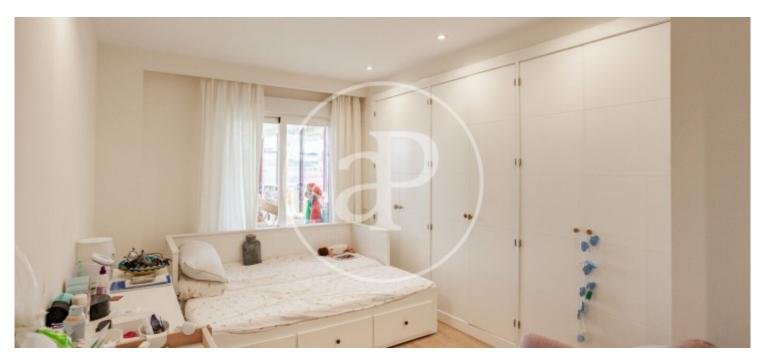

rooms. On the left side there is a large hallway leading to a guest toilet, a laundry room, a 21 m² kitchen with office, pantry and access to the garden, a service bedroom with en-suite bathroom. We continue with three large bedrooms, two of them with dressing room and access to the garden and a glazed terrace at the back of the garden. Outside there is a combination of landscaped areas, a large porch with pergola, well-kept vegetation, including a centenary olive tree, and a paved path that leads to the rear side where we find a terrace with glass enclosure, a great space to enjoy...