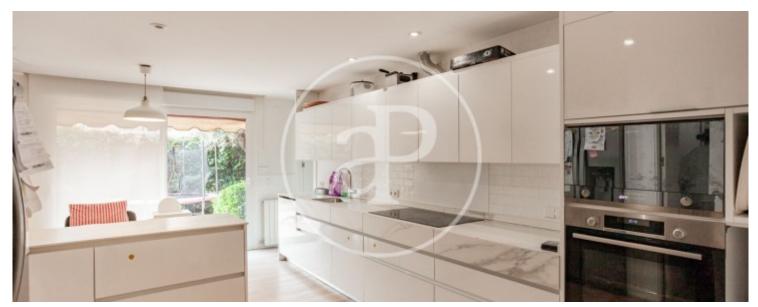

## aProperties presents this fabulous flat located in a quiet residential area of Valdemarin.

With a corner location and a built area of 330 m², 278 usable, according to the land registry, this flat enjoys an excellent south, east and southwest orientation and location within the urbanisation. This house has a comfortable and functional layout, enjoying spacious and light-filled rooms. From a large hall, the house is organised as follows; to the right we find the 68 m² living/dining room with access to the porch and garden. An office of almost 16 m² visually communicates with the living room through a glass window that brings light and space to both

rooms. On the left side there is a large hallway leading to a guest toilet, a laundry room, a 21 m² kitchen with office, pantry and access to the garden, a service bedroom with en-suite bathroom. We continue with three large bedrooms, two of them with dressing room and access to the garden and a glazed terrace at the back of the garden. Outside there is a combination of landscaped areas, a large porch with pergola, well-kept vegetation, including a centenary olive tree, and a paved path that leads to the rear side where we find a terrace with glass enclosure, a great space to enjoy...