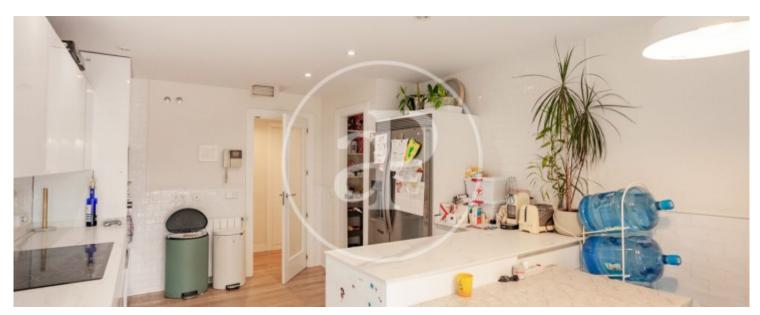

rooms. On the left side there is a large hallway leading to a guest toilet, a laundry room, a 21 m² kitchen with office, pantry and access to the garden, a service bedroom with en-suite bathroom. We continue with three large bedrooms, two of them with dressing room and access to the garden and a glazed terrace at the back of the garden. Outside there is a combination of landscaped areas, a large porch with pergola, well-kept vegetation, including a centenary olive tree, and a paved path that leads to the rear side where we find a terrace with glass enclosure, a great space to enjoy...