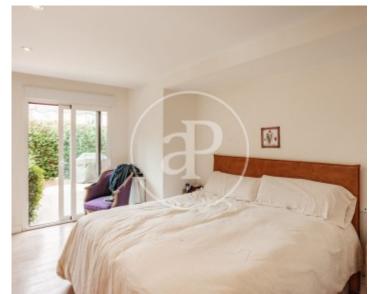

rooms. On the left side there is a large hallway leading to a guest toilet, a laundry room, a 21 m² kitchen with office, pantry and access to the garden, a service bedroom with en-suite bathroom. We continue with three large bedrooms, two of them with dressing room and access to the garden and a glazed terrace at the back of the garden. Outside there is a combination of landscaped areas, a large porch with pergola, well-kept vegetation, including a centenary olive tree, and a paved path that leads to the rear side where we find a terrace with glass enclosure, a great space to enjoy...