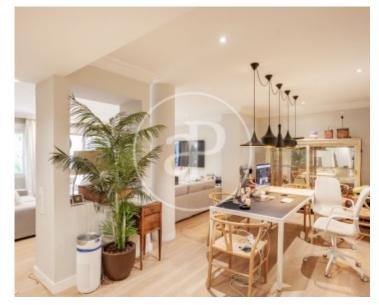

## aProperties presents this fabulous flat located in a quiet residential area of Valdemarin.

With a corner location and a built area of 330 m², 278 usable, according to the land registry, this flat enjoys an excellent south, east and southwest orientation and location within the urbanisation. This house has a comfortable and functional layout, enjoying spacious and light-filled rooms. From a large hall, the house is organised as follows; to the right we find the 68 m² living/dining room with access to the porch and garden. An office of almost 16 m² visually communicates with the living room through a glass window that brings light and space to both

rooms. On the left side there is a large hallway leading to a guest toilet, a laundry room, a 21 m² kitchen with office, pantry and access to the garden, a service bedroom with en-suite bathroom. We continue with three large bedrooms, two of them with dressing room and access to the garden and a glazed terrace at the back of the garden. Outside there is a combination of landscaped areas, a large porch with pergola, well-kept vegetation, including a centenary olive tree, and a paved path that leads to the rear side where we find a terrace with glass enclosure, a great space to enjoy...