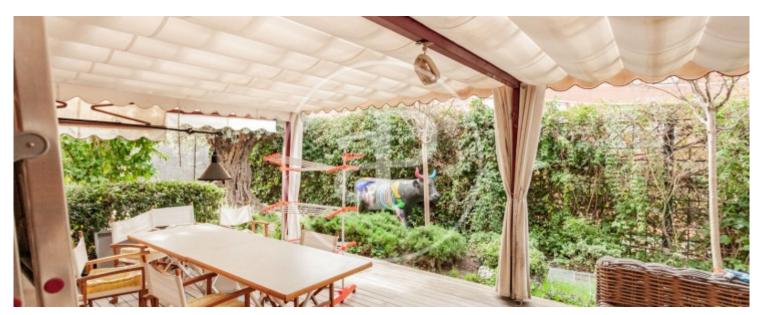

rooms. On the left side there is a large hallway leading to a guest toilet, a laundry room, a 21 m² kitchen with office, pantry and access to the garden, a service bedroom with en-suite bathroom. We continue with three large bedrooms, two of them with dressing room and access to the garden and a glazed terrace at the back of the garden. Outside there is a combination of landscaped areas, a large porch with pergola, well-kept vegetation, including a centenary olive tree, and a paved path that leads to the rear side where we find a terrace with glass enclosure, a great space to enjoy...