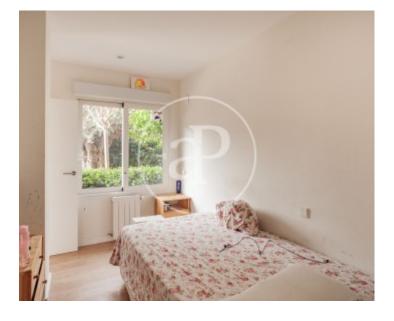

rooms. On the left side there is a large hallway leading to a guest toilet, a laundry room, a 21 m² kitchen with office, pantry and access to the garden, a service bedroom with en-suite bathroom. We continue with three large bedrooms, two of them with dressing room and access to the garden and a glazed terrace at the back of the garden. Outside there is a combination of landscaped areas, a large porch with pergola, well-kept vegetation, including a centenary olive tree, and a paved path that leads to the rear side where we find a terrace with glass enclosure, a great space to enjoy...