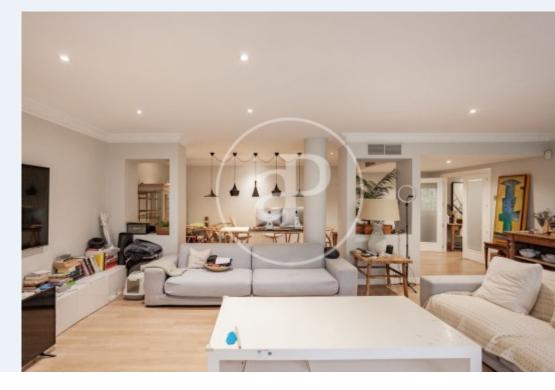

## aProperties presents this fabulous flat located in a quiet residential area of Valdemarin.

With a corner location and a built area of 330 m², 278 usable, according to the land registry, this flat enjoys an excellent south, east and southwest orientation and location within the urbanisation. This house has a comfortable and functional layout, enjoying spacious and light-filled rooms. From a large hall, the house is organised as follows; to the right we find the 68 m² living/dining room with access to the porch and garden. An office of almost 16 m² visually communicates with the living room through a glass window that brings light and space to both

rooms. On the left side there is a large hallway leading to a guest toilet, a laundry room, a 21 m² kitchen with office, pantry and access to the garden, a service bedroom with en-suite bathroom. We continue with three large bedrooms, two of them with dressing room and access to the garden and a glazed terrace at the back of the garden. Outside there is a combination of landscaped areas, a large porch with pergola, well-kept vegetation, including a centenary olive tree, and a paved path that leads to the rear side where we find a terrace with glass enclosure, a great space to enjoy...