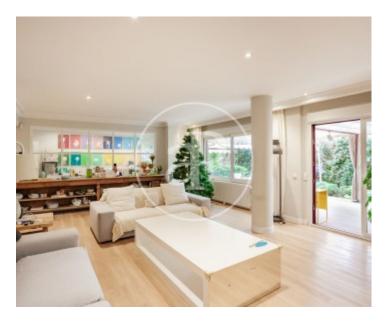

## aProperties presents this fabulous flat located in a quiet residential area of Valdemarin.

With a corner location and a built area of 330 m², 278 usable, according to the land registry, this flat enjoys an excellent south, east and southwest orientation and location within the urbanisation. This house has a comfortable and functional layout, enjoying spacious and light-filled rooms. From a large hall, the house is organised as follows; to the right we find the 68 m² living/dining room with access to the porch and garden. An office of almost 16 m² visually communicates with the living room through a glass window that brings light and space to both

rooms. On the left side there is a large hallway leading to a guest toilet, a laundry room, a 21 m² kitchen with office, pantry and access to the garden, a service bedroom with en-suite bathroom. We continue with three large bedrooms, two of them with dressing room and access to the garden and a glazed terrace at the back of the garden. Outside there is a combination of landscaped areas, a large porch with pergola, well-kept vegetation, including a centenary olive tree, and a paved path that leads to the rear side where we find a terrace with glass enclosure, a great space to enjoy...