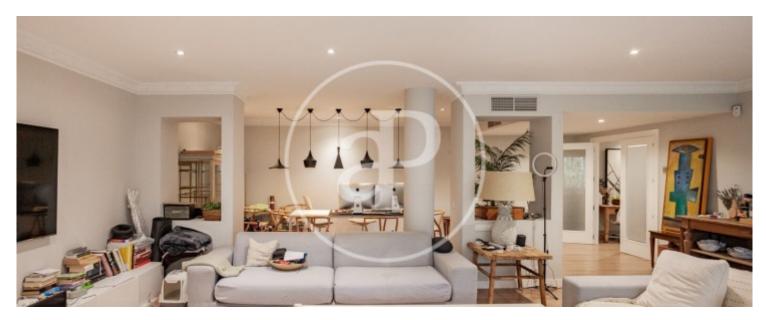

## aProperties presents this fabulous flat located in a quiet residential area of Valdemarin.

With a corner location and a built area of 330 m², 278 usable, according to the land registry, this flat enjoys an excellent south, east and southwest orientation and location within the urbanisation. This house has a comfortable and functional layout, enjoying spacious and light-filled rooms. From a large hall, the house is organised as follows; to the right we find the 68 m² living/dining room with access to the porch and garden. An office of almost 16 m² visually communicates with the living room through a glass window that brings light and space to both

rooms. On the left side there is a large hallway leading to a guest toilet, a laundry room, a 21 m² kitchen with office, pantry and access to the garden, a service bedroom with en-suite bathroom. We continue with three large bedrooms, two of them with dressing room and access to the garden and a glazed terrace at the back of the garden. Outside there is a combination of landscaped areas, a large porch with pergola, well-kept vegetation, including a centenary olive tree, and a paved path that leads to the rear side where we find a terrace with glass enclosure, a great space to enjoy...