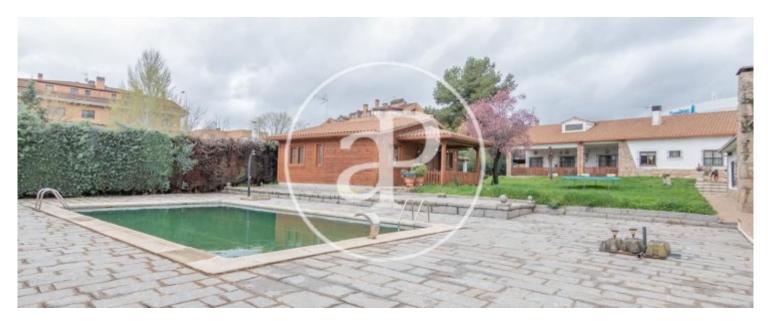

**Bedrooms** 10

**Bathrooms** 

11

aProperties presents a detached property located in one of the best and most exclusive areas of Valdemarin next to the Zarzuela Palace and fashionable area with restaurants, shopping centers, pharmacies, schools and green areas. The property consists of 3 houses with a total of 760 m<sup>2</sup> on a plot of 2,517 m<sup>2</sup>. The main house: large living room, five large bedrooms, five bathrooms, large kitchen of 100 meters and attic. The second house: very spacious and bright living room completely independent, three double bedrooms, three bathrooms. The third house is a wooden cabin consisting of a large living room with outdoor kitchenette, two double bedrooms with fitted closets, two bathrooms, the whole house is soundproofed with double glazed windows, air conditioning, parquet floors. The outdoor areas:

area for guard dogs, private pool, green areas, 8 parking spaces within the same property, barbecue area, separate changing rooms for the pool and bathroom. Excellent communication by public and private transport, with immediate access to the A6 and very close to the train station of El Barrial. 5 minutes from schools and shopping areas and 10 minutes from Madrid.