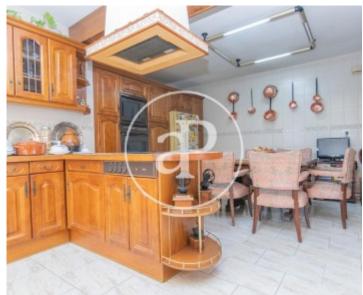

**Bedrooms** 10

**Bathrooms** 

11

aProperties presents a detached property located in one of the best and most exclusive areas of Valdemarin next to the Zarzuela Palace and fashionable area with restaurants, shopping centers, pharmacies, schools and green areas. The property consists of 3 houses with a total of 760 m<sup>2</sup> on a plot of 2,517 m<sup>2</sup>. The main house: large living room, five large bedrooms, five bathrooms, large kitchen of 100 meters and attic. The second house: very spacious and bright living room completely independent, three double bedrooms, three bathrooms. The third house is a wooden cabin consisting of a large living room with outdoor kitchenette, two double bedrooms with fitted closets, two bathrooms, the whole house is soundproofed with double glazed windows, air conditioning, parquet floors. The outdoor areas: