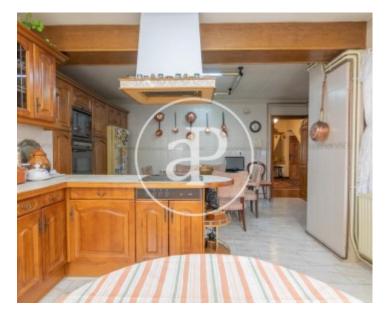

**Bedrooms** 10

**Bathrooms** 

11

aProperties presents a detached property located in one of the best and most exclusive areas of Valdemarin next to the Zarzuela Palace and fashionable area with restaurants, shopping centers, pharmacies, schools and green areas. The property consists of 3 houses with a total of 760 m<sup>2</sup> on a plot of 2,517 m<sup>2</sup>. The main house: large living room, five large bedrooms, five bathrooms, large kitchen of 100 meters and attic. The second house: very spacious and bright living room completely independent, three double bedrooms, three bathrooms. The third house is a wooden cabin consisting of a large living room with outdoor kitchenette, two double bedrooms with fitted closets, two bathrooms, the whole house is soundproofed with double glazed windows, air conditioning, parquet floors. The outdoor areas: