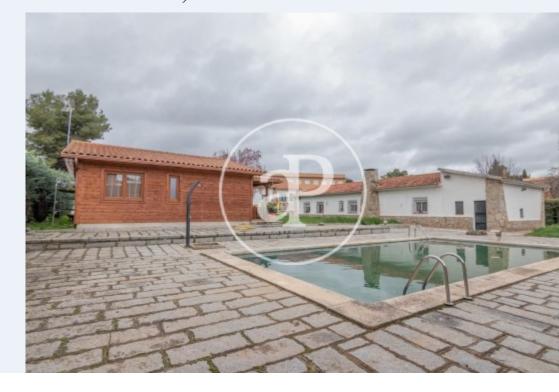

**Bedrooms** 10

**Bathrooms** 

11

aProperties presents a detached property located in one of the best and most exclusive areas of Valdemarin next to the Zarzuela Palace and fashionable area with restaurants, shopping centers, pharmacies, schools and green areas. The property consists of 3 houses with a total of 760 m<sup>2</sup> on a plot of 2,517 m<sup>2</sup>. The main house: large living room, five large bedrooms, five bathrooms, large kitchen of 100 meters and attic. The second house: very spacious and bright living room completely independent, three double bedrooms, three bathrooms. The third house is a wooden cabin consisting of a large living room with outdoor kitchenette, two double bedrooms with fitted closets, two bathrooms, the whole house is soundproofed with double glazed windows, air conditioning, parquet floors. The outdoor areas:

area for guard dogs, private pool, green areas, 8 parking spaces within the same property, barbecue area, separate changing rooms for the pool and bathroom. Excellent communication by public and private transport, with immediate access to the A6 and very close to the train station of El Barrial. 5 minutes from schools and shopping areas and 10 minutes from Madrid.