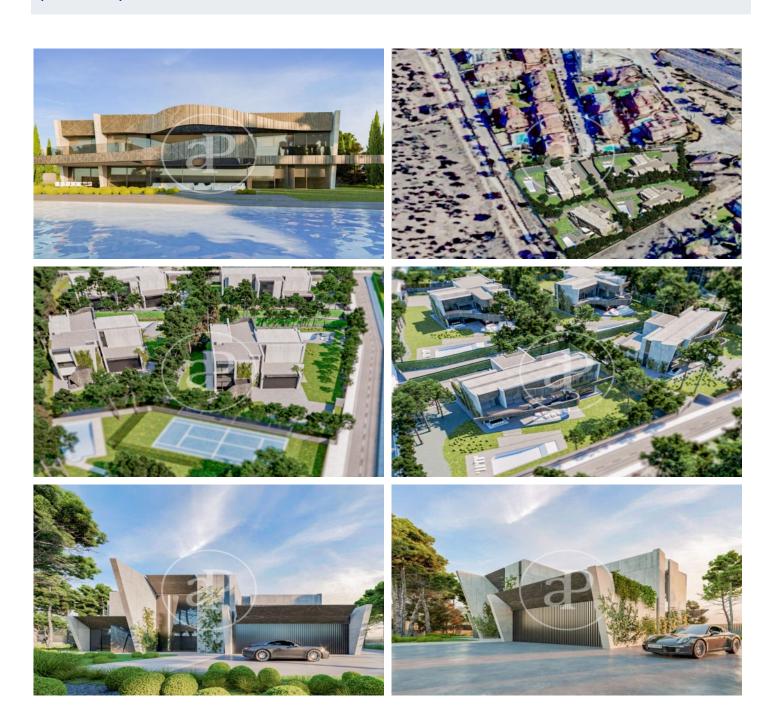

## New development for sale in Valdemarín.

Are you looking for the epitome of elegance and sophistication in your next home? We present a unique opportunity for those who demand the very best in every detail. Renowned architects Joaquín Torres and Rafael Llamazares, of the prestigious A-CERO studio, have created four exclusive dream villas in the desirable area of Valdemarín. Each of these villas redefines luxury living with their exceptional features: Spaciousness and Elegance: With 767 m<sup>2</sup> of living space, these residences offer a spacious and bright ambience. Experience the grandeur of double height ceilings that will take your breath away from the moment you enter. Dreamlike Outdoor Spaces: Enjoy the outdoors on your own covered terraces and private pool, designed for relaxation and outdoor entertaining. The 2500 m<sup>2</sup> plots give you privacy and space to enjoy with your family. Panoramic Views: Take in breathtaking views of the Pardo, connecting you with the natural beauty of the area as you relax in your own personal retreat. Art in Every Corner: Every detail of these homes has been carefully designed to be a work of art in its own right. High-end finishes and attention to detail elevate the co [...]

## **FEATURES**

Surface 767 m<sup>2</sup> / 117 m<sup>2</sup> terrace 6 Rooms 6 Toilets 1 Restrooms

- ✓ Views
- ✓ Gym
- Heating
- Security
- ✓ Boxroom
- ✓ Has parking
- ✓ AACC
- ✓ Terrace
- Backyard
- ✓ Pool