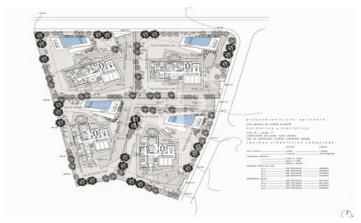

## New development for sale in Valdemarín.

Are you looking for the epitome of elegance and sophistication in your next home? We present a unique opportunity for those who demand the very best in every detail. Renowned architects Joaquín Torres and Rafael Llamazares, of the prestigious A-CERO studio, have created four exclusive dream villas in the desirable area of Valdemarín. Each of these villas redefines luxury living with their exceptional features: Spaciousness and Elegance: With 767 m<sup>2</sup> of living space, these residences offer a spacious and bright ambience. Experience the grandeur of double height ceilings that will take your breath away from the moment you enter. Dreamlike Outdoor Spaces: Enjoy the outdoors on your own covered terraces and private pool, designed for relaxation and outdoor entertaining. The 2500 m<sup>2</sup> plots give you privacy and space to enjoy with your family. Panoramic Views: Take in breathtaking views of the Pardo, connecting you with the natural beauty of the area as you relax in your own personal retreat. Art in Every Corner: Every detail of these homes has been carefully designed to be a work of art in its own right. High-end finishes and attention to detail elevate the co [...]