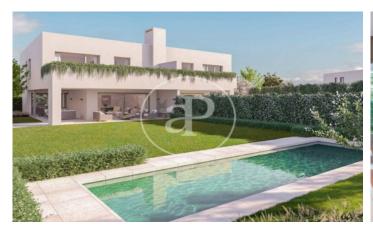

## New development for sale in Valdemarin.

NEW DEVELOPMENT WITH TERRACE AND GARDEN IN VALDEMARÍN. We present an incredible new development in a private urbanisation. The development has 24 homes with 3 or 4 bedrooms with porch, garden and terraces where comfort and lifestyle merge in every detail. The location in Valdemarín offers a privileged setting with excellent transport links, nearby amenities and a peaceful and safe environment in which to live. Each home has been carefully designed and built with high quality materials, guaranteeing a luxurious standard in every space. Kitchens equipped with state-of-the-art appliances, where you can give free rein to your culinary passion. Forget about parking worries with your own private garage, with capacity for 3 cars. Enjoy comfort and security for your vehicle. The homes are equipped with aerothermal heating, cooling and hot water systems, providing energy efficiency and comfort all year round. In addition, there is energy support by fan coil in the living room, for individualised temperature control. The development offers a wide variety of communal areas for your enjoyment and relaxation: Swimming pool to cool off during sunny days and relax in a quiet [...]

## **FEATURES**

Surface 324 m<sup>2</sup> / 60 m<sup>2</sup> terrace

3 Rooms

2 Toilets 1 Restrooms

✓ Views

✓ Gym

✓ Heating

✓ Security

✓ Boxroom

✓ Concierge

✓ AACC

✓ Conclerge✓ Has parking

✓ Terrace

Backyard

✓ Pool

Price 1,891,000 €