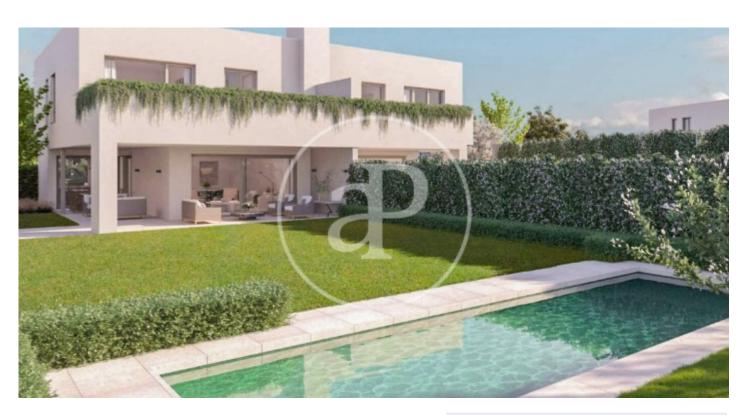

## New development for sale in Valdemarin.

NEW DEVELOPMENT WITH TERRACE AND GARDEN IN VALDEMARÍN. We present an incredible new development in a private urbanisation. The development has 24 homes with 3 or 4 bedrooms with porch, garden and terraces where comfort and lifestyle merge in every detail. The location in Valdemarín offers a privileged setting with excellent transport links, nearby amenities and a peaceful and safe environment in which to live. Each home has been carefully designed and built with high quality materials, guaranteeing a luxurious standard in every space. Kitchens equipped with state-of-the-art appliances, where you can give free rein to your culinary passion. Forget about parking worries with your own private garage, with capacity for 3 cars. Enjoy comfort and security for your vehicle. The homes are equipped with aerothermal heating, cooling and hot water systems, providing energy efficiency and comfort all year round. In addition, there is energy support by fan coil in the living room, for individualised temperature control. The development offers a wide variety of communal areas for your enjoyment and relaxation: Swimming pool to cool off during sunny days and relax in a quiet [...]

## **FEATURES**

Surface 324 m<sup>2</sup> / 60 m<sup>2</sup> terrace

3 Rooms

2 Toilets 1 Restrooms

✓ Views

✓ Gym

✓ Heating

✓ Security

✓ Boxroom

✓ Concierge

✓ AACC

✓ Conclerge✓ Has parking

✓ Terrace

Backyard

✓ Pool

Price 1,891,000 €