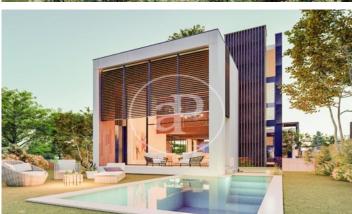

## New build villas in Valdemarin

Project of 19 homes with garden, swimming pool and penthouse terrace 7 minutes from the city centre. It is located in a natural environment with views of the skyline of Madrid and the Sierra de Guadarrama. Being semi-detached only for the staircase and lift space generates an acoustic independence between them. The large windows and double-height spaces directly connected to their private gardens allow for cross ventilation. The functionality and versatility of the project's floor plan solution allows the personalisation and adaptation of each home according to the needs and tastes of each owner. With efficient geothermal air conditioning and refrigerated underfloor heating, these homes represent an architectural ensemble that takes care of quality, design and also consumption. Can you imagine living here?

## **FEATURES**

Surface 0 m<sup>2</sup> 3 Rooms 3 Toilets 1 Restrooms

- ✓ Views
- Heating
- Backyard
- ✓ Pool
- Lift

Price 2,184,000 €

The information about any property is not binding to any offer or contract. Any verbal or written declaration made by aProperties with regards to the value or condition of the property should not be considered accurate or factual. The pictures make reference to some parts of the property at the times that they were taken. The areas, dimensions and distances that are given are approximate and should be checked by the client. The images are computer generated and are just an approximate indication of the real appearance of the property; these may change at any time. The information with regards to the property may also change at any time.