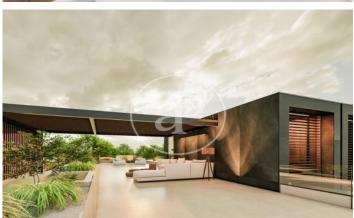

## New build villas in Valdemarin

Project of 19 homes with garden, swimming pool and penthouse terrace 7 minutes from the city centre. It is located in a natural environment with views of the skyline of Madrid and the Sierra de Guadarrama. Being semi-detached only for the staircase and lift space generates an acoustic independence between them. The large windows and double-height spaces directly connected to their private gardens allow for cross ventilation. The functionality and versatility of the project's floor plan solution allows the personalisation and adaptation of each home according to the needs and tastes of each owner. With efficient geothermal air conditioning and refrigerated underfloor heating, these homes represent an architectural ensemble that takes care of quality, design and also consumption. Can you imagine living here?