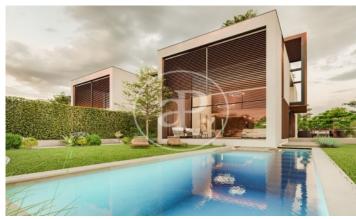

## New build villas in Valdemarin

Project of 19 homes with garden, swimming pool and penthouse terrace 7 minutes from the city centre. It is located in a natural environment with views of the skyline of Madrid and the Sierra de Guadarrama. Being semi-detached only for the staircase and lift space generates an acoustic independence between them. The large windows and double-height spaces directly connected to their private gardens allow for cross ventilation. The functionality and versatility of the project's floor plan solution allows the personalisation and adaptation of each home according to the needs and tastes of each owner. With efficient geothermal air conditioning and refrigerated underfloor heating, these homes represent an architectural ensemble that takes care of quality, design and also consumption. Can you imagine living here?

## **FEATURES**

Surface 0 m<sup>2</sup> 3 Rooms 3 Toilets 1 Restrooms

- ✓ Views
- Heating
- Backyard
- ✓ Pool
- Lift

Price 2,184,000 €

The information about any property is not binding to any offer or contract. Any verbal or written declaration made by aProperties with regards to the value or condition of the property should not be considered accurate or factual. The pictures make reference to some parts of the property at the times that they were taken. The areas, dimensions and distances that are given are approximate and should be checked by the client. The images are computer generated and are just an approximate indication of the real appearance of the property; these may change at any time. The information with regards to the property may also change at any time.