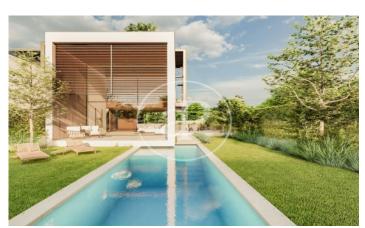

## New build villas in Valdemarin

Project of 19 homes with garden, swimming pool and penthouse terrace 7 minutes from the city centre. It is located in a natural environment with views of the skyline of Madrid and the Sierra de Guadarrama. Being semi-detached only for the staircase and lift space generates an acoustic independence between them. The large windows and double-height spaces directly connected to their private gardens allow for cross ventilation. The functionality and versatility of the project's floor plan solution allows the personalisation and adaptation of each home according to the needs and tastes of each owner. With efficient geothermal air conditioning and refrigerated underfloor heating, these homes represent an architectural ensemble that takes care of quality, design and also consumption. Can you imagine living here?