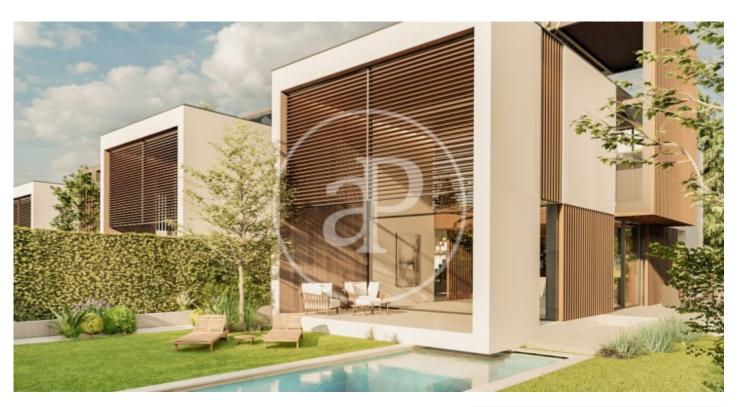

## New build villas in Valdemarin

Project of 19 homes with garden, swimming pool and penthouse terrace 7 minutes from the city centre. It is located in a natural environment with views of the skyline of Madrid and the Sierra de Guadarrama. Being semi-detached only for the staircase and lift space generates an acoustic independence between them. The large windows and double-height spaces directly connected to their private gardens allow for cross ventilation. The functionality and versatility of the project's floor plan solution allows the personalisation and adaptation of each home according to the needs and tastes of each owner. With efficient geothermal air conditioning and refrigerated underfloor heating, these homes represent an architectural ensemble that takes care of quality, design and also consumption. Can you imagine living here?

## **FEATURES**

Surface 0 m<sup>2</sup> 3 Rooms 3 Toilets 1 Restrooms

- ✓ Views
- Heating
- Backyard
- ✓ Pool
- Lift

Price 2,184,000 €

The information about any property is not binding to any offer or contract. Any verbal or written declaration made by aProperties with regards to the value or condition of the property should not be considered accurate or factual. The pictures make reference to some parts of the property at the times that they were taken. The areas, dimensions and distances that are given are approximate and should be checked by the client. The images are computer generated and are just an approximate indication of the real appearance of the property; these may change at any time. The information with regards to the property may also change at any time.