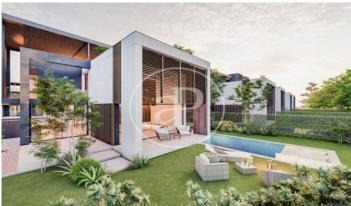

## New build villas in Valdemarin

Project of 19 homes with garden, swimming pool and penthouse terrace 7 minutes from the city centre. It is located in a natural environment with views of the skyline of Madrid and the Sierra de Guadarrama. Being semi-detached only for the staircase and lift space generates an acoustic independence between them. The large windows and double-height spaces directly connected to their private gardens allow for cross ventilation. The functionality and versatility of the project's floor plan solution allows the personalisation and adaptation of each home according to the needs and tastes of each owner. With efficient geothermal air conditioning and refrigerated underfloor heating, these homes represent an architectural ensemble that takes care of quality, design and also consumption. Can you imagine living here?

## **FEATURES**

Surface 0 m<sup>2</sup> 3 Rooms 3 Toilets 1 Restrooms

- ✓ Views
- Heating
- Backyard
- ✓ Pool
- Lift

Price 2,184,000 €

The information about any property is not binding to any offer or contract. Any verbal or written declaration made by aProperties with regards to the value or condition of the property should not be considered accurate or factual. The pictures make reference to some parts of the property at the times that they were taken. The areas, dimensions and distances that are given are approximate and should be checked by the client. The images are computer generated and are just an approximate indication of the real appearance of the property; these may change at any time. The information with regards to the property may also change at any time.