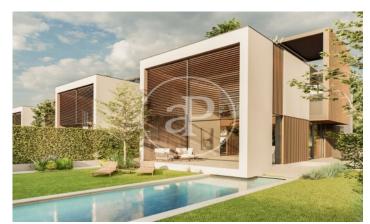

## New build villas in Valdemarin

Project of 19 homes with garden, swimming pool and penthouse terrace 7 minutes from the city centre. It is located in a natural environment with views of the skyline of Madrid and the Sierra de Guadarrama. Being semi-detached only for the staircase and lift space generates an acoustic independence between them. The large windows and double-height spaces directly connected to their private gardens allow for cross ventilation. The functionality and versatility of the project's floor plan solution allows the personalisation and adaptation of each home according to the needs and tastes of each owner. With efficient geothermal air conditioning and refrigerated underfloor heating, these homes represent an architectural ensemble that takes care of quality, design and also consumption. Can you imagine living here?

## **FEATURES**

Surface 0 m<sup>2</sup> 3 Rooms 3 Toilets 1 Restrooms

- ✓ Views
- Heating
- Backyard
- ✓ Pool
- Lift

Price 2,184,000 €

The information about any property is not binding to any offer or contract. Any verbal or written declaration made by aProperties with regards to the value or condition of the property should not be considered accurate or factual. The pictures make reference to some parts of the property at the times that they were taken. The areas, dimensions and distances that are given are approximate and should be checked by the client. The images are computer generated and are just an approximate indication of the real appearance of the property; these may change at any time. The information with regards to the property may also change at any time.