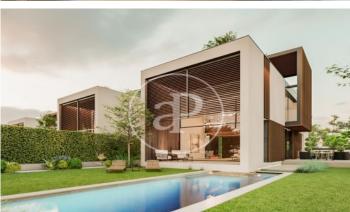

## New build villas in Valdemarin

Project of 19 homes with garden, swimming pool and penthouse terrace 7 minutes from the city centre. It is located in a natural environment with views of the skyline of Madrid and the Sierra de Guadarrama. Being semi-detached only for the staircase and lift space generates an acoustic independence between them. The large windows and double-height spaces directly connected to their private gardens allow for cross ventilation. The functionality and versatility of the project's floor plan solution allows the personalisation and adaptation of each home according to the needs and tastes of each owner. With efficient geothermal air conditioning and refrigerated underfloor heating, these homes represent an architectural ensemble that takes care of quality, design and also consumption. Can you imagine living here?