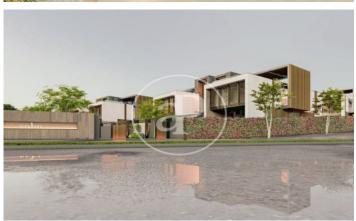

## New build villas in Valdemarin

Project of 19 homes with garden, swimming pool and penthouse terrace 7 minutes from the city centre. It is located in a natural environment with views of the skyline of Madrid and the Sierra de Guadarrama. Being semi-detached only for the staircase and lift space generates an acoustic independence between them. The large windows and double-height spaces directly connected to their private gardens allow for cross ventilation. The functionality and versatility of the project's floor plan solution allows the personalisation and adaptation of each home according to the needs and tastes of each owner. With efficient geothermal air conditioning and refrigerated underfloor heating, these homes represent an architectural ensemble that takes care of quality, design and also consumption. Can you imagine living here?

## **FEATURES**

Surface 421 m² / 178 m² terrace 3 Rooms 3 Toilets 1 Restrooms

- ✓ Views
- Heating
- Terrace
- Backyard
- ✓ Pool
- ✓ Lift

Price 2,184,000 €

The information about any property is not binding to any offer or contract. Any verbal or written declaration made by aProperties with regards to the value or condition of the property should not be considered accurate or factual. The pictures make reference to some parts of the property at the times that they were taken. The areas, dimensions and distances that are given are approximate and should be checked by the client. The images are computer generated and are just an approximate indication of the real appearance of the property; these may change at any time. The information with regards to the property may also change at any time.