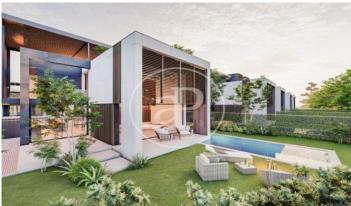

## New build villas in Valdemarin

Project of 19 homes with garden, swimming pool and penthouse terrace 7 minutes from the city centre. It is located in a natural environment with views of the skyline of Madrid and the Sierra de Guadarrama. Being semi-detached only for the staircase and lift space generates an acoustic independence between them. The large windows and double-height spaces directly connected to their private gardens allow for cross ventilation. The functionality and versatility of the project's floor plan solution allows the personalisation and adaptation of each home according to the needs and tastes of each owner. With efficient geothermal air conditioning and refrigerated underfloor heating, these homes represent an architectural ensemble that takes care of quality, design and also consumption. Can you imagine living here?

## **FEATURES**

Surface 421 m² / 178 m² terrace 3 Rooms 3 Toilets 1 Restrooms

- ✓ Views
- Heating
- Terrace
- Backyard
- ✓ Pool
- ✓ Lift

Price 2,184,000 €

The information about any property is not binding to any offer or contract. Any verbal or written declaration made by aProperties with regards to the value or condition of the property should not be considered accurate or factual. The pictures make reference to some parts of the property at the times that they were taken. The areas, dimensions and distances that are given are approximate and should be checked by the client. The images are computer generated and are just an approximate indication of the real appearance of the property; these may change at any time. The information with regards to the property may also change at any time.