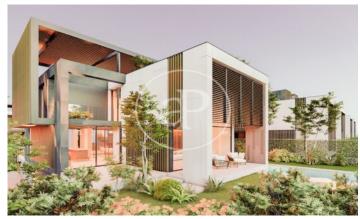

## New build villas in Valdemarin

Project of 19 homes with garden, swimming pool and penthouse terrace 7 minutes from the city centre. It is located in a natural environment with views of the skyline of Madrid and the Sierra de Guadarrama. Being semi-detached only for the staircase and lift space generates an acoustic independence between them. The large windows and double-height spaces directly connected to their private gardens allow for cross ventilation. The functionality and versatility of the project's floor plan solution allows the personalisation and adaptation of each home according to the needs and tastes of each owner. With efficient geothermal air conditioning and refrigerated underfloor heating, these homes represent an architectural ensemble that takes care of quality, design and also consumption. Can you imagine living here?

## **FEATURES**

Surface 421 m² / 178 m² terrace 3 Rooms 3 Toilets 1 Restrooms

- ✓ Views
- Heating
- Terrace
- Backyard
- ✓ Pool
- ✓ Lift

Price 2,184,000 €

The information about any property is not binding to any offer or contract. Any verbal or written declaration made by aProperties with regards to the value or condition of the property should not be considered accurate or factual. The pictures make reference to some parts of the property at the times that they were taken. The areas, dimensions and distances that are given are approximate and should be checked by the client. The images are computer generated and are just an approximate indication of the real appearance of the property; these may change at any time. The information with regards to the property may also change at any time.