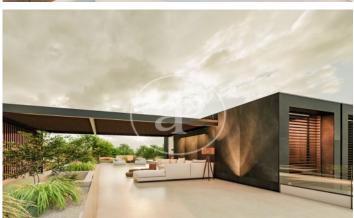

## New build villas in Valdemarin

Project of 19 homes with garden, swimming pool and penthouse terrace 7 minutes from the city centre. It is located in a natural environment with views of the skyline of Madrid and the Sierra de Guadarrama. Being semi-detached only for the staircase and lift space generates an acoustic independence between them. The large windows and double-height spaces directly connected to their private gardens allow for cross ventilation. The functionality and versatility of the project's floor plan solution allows the personalisation and adaptation of each home according to the needs and tastes of each owner. With efficient geothermal air conditioning and refrigerated underfloor heating, these homes represent an architectural ensemble that takes care of quality, design and also consumption. Can you imagine living here?

## **FEATURES**

Surface 421 m² / 178 m² terrace 3 Rooms 3 Toilets 1 Restrooms

- ✓ Views
- Heating
- Terrace
- Backyard
- ✓ Pool
- ✓ Lift

Price 2,184,000 €

The information about any property is not binding to any offer or contract. Any verbal or written declaration made by aProperties with regards to the value or condition of the property should not be considered accurate or factual. The pictures make reference to some parts of the property at the times that they were taken. The areas, dimensions and distances that are given are approximate and should be checked by the client. The images are computer generated and are just an approximate indication of the real appearance of the property; these may change at any time. The information with regards to the property may also change at any time.