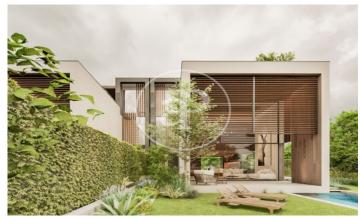

## New build villas in Valdemarin

Project of 19 homes with garden, swimming pool and penthouse terrace 7 minutes from the city centre. It is located in a natural environment with views of the skyline of Madrid and the Sierra de Guadarrama. Being semi-detached only for the staircase and lift space generates an acoustic independence between them. The large windows and double-height spaces directly connected to their private gardens allow for cross ventilation. The functionality and versatility of the project's floor plan solution allows the personalisation and adaptation of each home according to the needs and tastes of each owner. With efficient geothermal air conditioning and refrigerated underfloor heating, these homes represent an architectural ensemble that takes care of quality, design and also consumption. Can you imagine living here?

## **FEATURES**

Surface 421 m² / 178 m² terrace 3 Rooms 3 Toilets 1 Restrooms

- ✓ Views
- Heating
- Terrace
- Backyard
- ✓ Pool
- ✓ Lift

Price 2,184,000 €

The information about any property is not binding to any offer or contract. Any verbal or written declaration made by aProperties with regards to the value or condition of the property should not be considered accurate or factual. The pictures make reference to some parts of the property at the times that they were taken. The areas, dimensions and distances that are given are approximate and should be checked by the client. The images are computer generated and are just an approximate indication of the real appearance of the property; these may change at any time. The information with regards to the property may also change at any time.