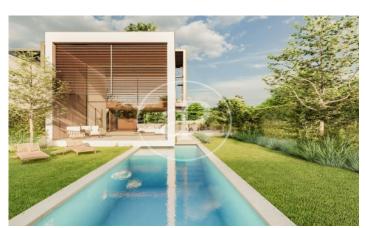

## New build villas in Valdemarin

Project of 19 homes with garden, swimming pool and penthouse terrace 7 minutes from the city centre. It is located in a natural environment with views of the skyline of Madrid and the Sierra de Guadarrama. Being semi-detached only for the staircase and lift space generates an acoustic independence between them. The large windows and double-height spaces directly connected to their private gardens allow for cross ventilation. The functionality and versatility of the project's floor plan solution allows the personalisation and adaptation of each home according to the needs and tastes of each owner. With efficient geothermal air conditioning and refrigerated underfloor heating, these homes represent an architectural ensemble that takes care of quality, design and also consumption. Can you imagine living here?

## **FEATURES**

Surface 421 m² / 178 m² terrace 3 Rooms 3 Toilets 1 Restrooms

- ✓ Views
- Heating
- Terrace
- Backyard
- ✓ Pool
- ✓ Lift

Price 2,184,000 €

The information about any property is not binding to any offer or contract. Any verbal or written declaration made by aProperties with regards to the value or condition of the property should not be considered accurate or factual. The pictures make reference to some parts of the property at the times that they were taken. The areas, dimensions and distances that are given are approximate and should be checked by the client. The images are computer generated and are just an approximate indication of the real appearance of the property; these may change at any time. The information with regards to the property may also change at any time.