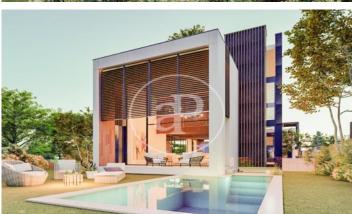

## New build villas in Valdemarin

Project of 19 homes with garden, swimming pool and penthouse terrace 7 minutes from the city centre. It is located in a natural environment with views of the skyline of Madrid and the Sierra de Guadarrama. Being semi-detached only for the staircase and lift space generates an acoustic independence between them. The large windows and double-height spaces directly connected to their private gardens allow for cross ventilation. The functionality and versatility of the project's floor plan solution allows the personalisation and adaptation of each home according to the needs and tastes of each owner. With efficient geothermal air conditioning and refrigerated underfloor heating, these homes represent an architectural ensemble that takes care of quality, design and also consumption. Can you imagine living here?

## **FEATURES**

Surface 421 m² / 178 m² terrace 3 Rooms 3 Toilets 1 Restrooms

- ✓ Views
- Heating
- Terrace
- Backyard
- ✓ Pool
- ✓ Lift

Price 2,184,000 €

The information about any property is not binding to any offer or contract. Any verbal or written declaration made by aProperties with regards to the value or condition of the property should not be considered accurate or factual. The pictures make reference to some parts of the property at the times that they were taken. The areas, dimensions and distances that are given are approximate and should be checked by the client. The images are computer generated and are just an approximate indication of the real appearance of the property; these may change at any time. The information with regards to the property may also change at any time.