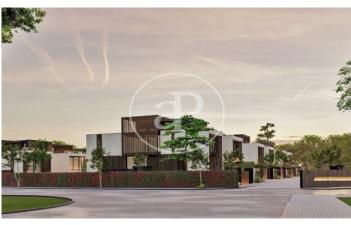

## New build villas in Valdemarin

Project of 19 homes with garden, swimming pool and penthouse terrace 7 minutes from the city centre. It is located in a natural environment with views of the skyline of Madrid and the Sierra de Guadarrama. Being semi-detached only for the staircase and lift space generates an acoustic independence between them. The large windows and double-height spaces directly connected to their private gardens allow for cross ventilation. The functionality and versatility of the project's floor plan solution allows the personalisation and adaptation of each home according to the needs and tastes of each owner. With efficient geothermal air conditioning and refrigerated underfloor heating, these homes represent an architectural ensemble that takes care of quality, design and also consumption. Can you imagine living here?

## **FEATURES**

Surface 421 m² / 178 m² terrace 3 Rooms 3 Toilets 1 Restrooms

- ✓ Views
- Heating
- Terrace
- Backyard
- ✓ Pool
- ✓ Lift

Price 2,184,000 €

The information about any property is not binding to any offer or contract. Any verbal or written declaration made by aProperties with regards to the value or condition of the property should not be considered accurate or factual. The pictures make reference to some parts of the property at the times that they were taken. The areas, dimensions and distances that are given are approximate and should be checked by the client. The images are computer generated and are just an approximate indication of the real appearance of the property; these may change at any time. The information with regards to the property may also change at any time.