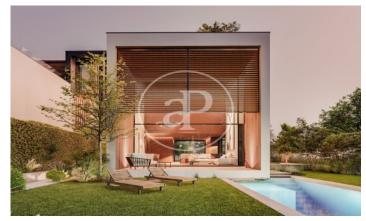

## New build villas in Valdemarin

Project of 19 homes with garden, swimming pool and penthouse terrace 7 minutes from the city centre. It is located in a natural environment with views of the skyline of Madrid and the Sierra de Guadarrama. Being semi-detached only for the staircase and lift space generates an acoustic independence between them. The large windows and double-height spaces directly connected to their private gardens allow for cross ventilation. The functionality and versatility of the project's floor plan solution allows the personalisation and adaptation of each home according to the needs and tastes of each owner. With efficient geothermal air conditioning and refrigerated underfloor heating, these homes represent an architectural ensemble that takes care of quality, design and also consumption. Can you imagine living here?

## **FEATURES**

Surface 421 m² / 178 m² terrace 3 Rooms 3 Toilets 1 Restrooms

- ✓ Views
- Heating
- Terrace
- Backyard
- ✓ Pool
- ✓ Lift

Price 2,184,000 €

The information about any property is not binding to any offer or contract. Any verbal or written declaration made by aProperties with regards to the value or condition of the property should not be considered accurate or factual. The pictures make reference to some parts of the property at the times that they were taken. The areas, dimensions and distances that are given are approximate and should be checked by the client. The images are computer generated and are just an approximate indication of the real appearance of the property; these may change at any time. The information with regards to the property may also change at any time.