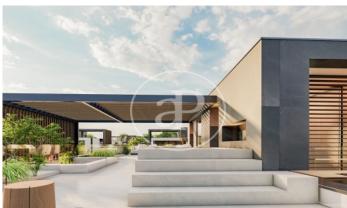

## New build villas in Valdemarin

Project of 19 homes with garden, swimming pool and penthouse terrace 7 minutes from the city centre. It is located in a natural environment with views of the skyline of Madrid and the Sierra de Guadarrama. Being semi-detached only for the staircase and lift space generates an acoustic independence between them. The large windows and double-height spaces directly connected to their private gardens allow for cross ventilation. The functionality and versatility of the project's floor plan solution allows the personalisation and adaptation of each home according to the needs and tastes of each owner. With efficient geothermal air conditioning and refrigerated underfloor heating, these homes represent an architectural ensemble that takes care of quality, design and also consumption. Can you imagine living here?

## **FEATURES**

Surface 421 m² / 178 m² terrace 3 Rooms 3 Toilets 1 Restrooms

- ✓ Views
- Heating
- Terrace
- Backyard
- ✓ Pool
- ✓ Lift

Price 2,184,000 €

The information about any property is not binding to any offer or contract. Any verbal or written declaration made by aProperties with regards to the value or condition of the property should not be considered accurate or factual. The pictures make reference to some parts of the property at the times that they were taken. The areas, dimensions and distances that are given are approximate and should be checked by the client. The images are computer generated and are just an approximate indication of the real appearance of the property; these may change at any time. The information with regards to the property may also change at any time.