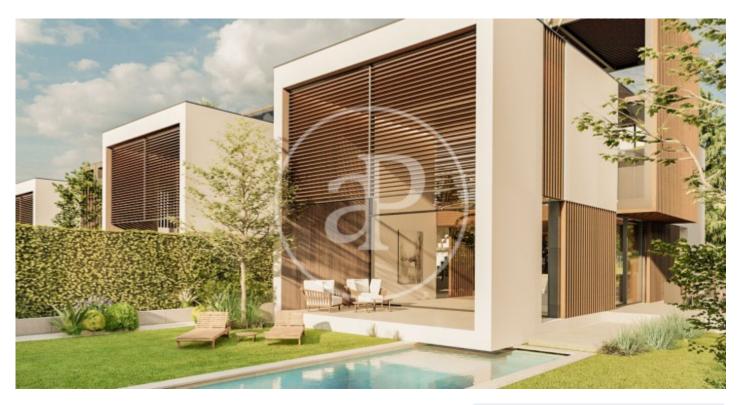

# New build villas in Valdemarin

Project of 19 homes with garden, swimming pool and penthouse terrace 7 minutes from the city centre. It is located in a natural environment with views of the skyline of Madrid and the Sierra de Guadarrama. Being semi-detached only for the staircase and lift space generates an acoustic independence between them. The large windows and double-height spaces directly connected to their private gardens allow for cross ventilation. The functionality and versatility of the project's floor plan solution allows the personalisation and adaptation of each home according to the needs and tastes of each owner. With efficient geothermal air conditioning and refrigerated underfloor heating, these homes represent an architectural ensemble that takes care of quality, design and also consumption. Can you imagine living here?

### FEATURES

Surface 419 m<sup>2</sup> / 178 m<sup>2</sup> terrace 3 Rooms 3 Toilets 1 Restrooms

- Views
- Heating
- Terrace
- Backyard
- ✓ Pool
- 🖌 Lift

Price 2,184,000 €

(Valdemarín)

Calle Serrano 60 Tel: 91 800 54 65 https://www.aproperties.es