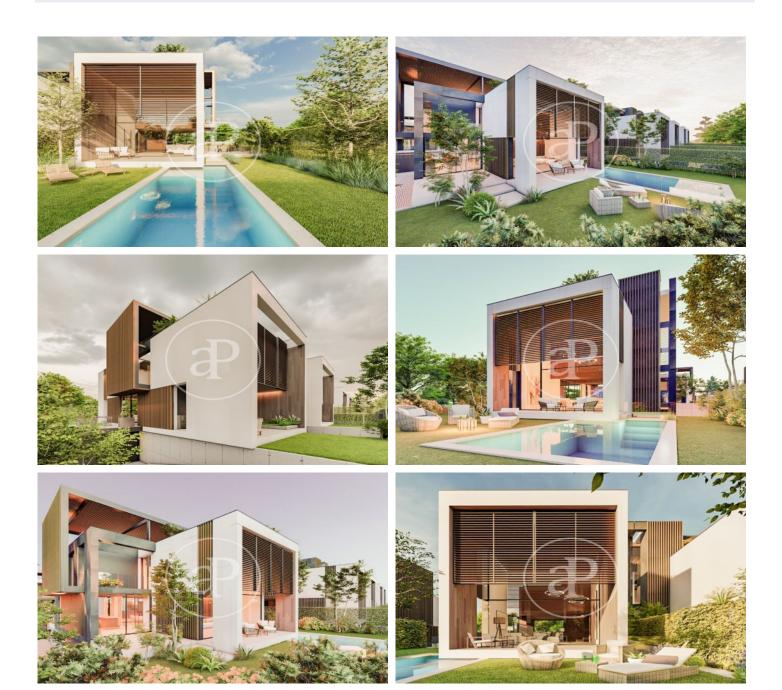

# New build villas in Valdemarin

Project of 19 homes with garden, swimming pool and penthouse terrace 7 minutes from the city centre. It is located in a natural environment with views of the skyline of Madrid and the Sierra de Guadarrama. Being semi-detached only for the staircase and lift space generates an acoustic independence between them. The large windows and double-height spaces directly connected to their private gardens allow for cross ventilation. The functionality and versatility of the project's floor plan solution allows the personalisation and adaptation of each home according to the needs and tastes of each owner. With efficient geothermal air conditioning and refrigerated underfloor heating, these homes represent an architectural ensemble that takes care of quality, design and also consumption. Can you imagine living here?

### FEATURES

Surface 419 m<sup>2</sup> / 178 m<sup>2</sup> terrace 3 Rooms 3 Toilets 1 Restrooms

- Views
- Heating
- Terrace
- Backyard
- ✓ Pool
- 🖌 Lift

Price 2,184,000 €

(Valdemarín)

Calle Serrano 60 Tel: 91 800 54 65 https://www.aproperties.es