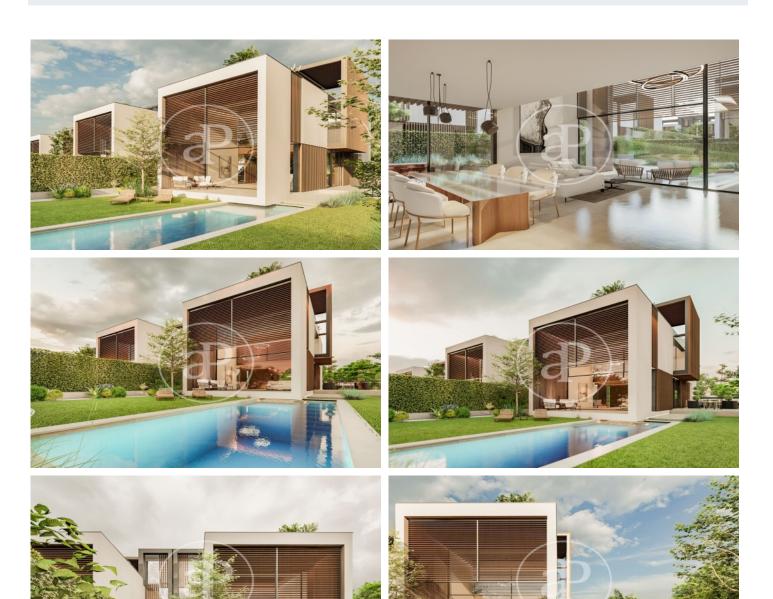

# New build villas in Valdemarin

Project of 19 homes with garden, swimming pool and penthouse terrace 7 minutes from the city centre. It is located in a natural environment with views of the skyline of Madrid and the Sierra de Guadarrama. Being semi-detached only for the staircase and lift space generates an acoustic independence between them. The large windows and double-height spaces directly connected to their private gardens allow for cross ventilation. The functionality and versatility of the project's floor plan solution allows the personalisation and adaptation of each home according to the needs and tastes of each owner. With efficient geothermal air conditioning and refrigerated underfloor heating, these homes represent an architectural ensemble that takes care of quality, design and also consumption. Can you imagine living here?

### FEATURES

Surface 419 m<sup>2</sup> / 178 m<sup>2</sup> terrace 3 Rooms 3 Toilets 1 Restrooms

- Views
- Heating
- Terrace
- Backyard
- ✓ Pool
- 🖌 Lift

Price 2,184,000 €

(Valdemarín)

Calle Serrano 60 Tel: 91 800 54 65 https://www.aproperties.es