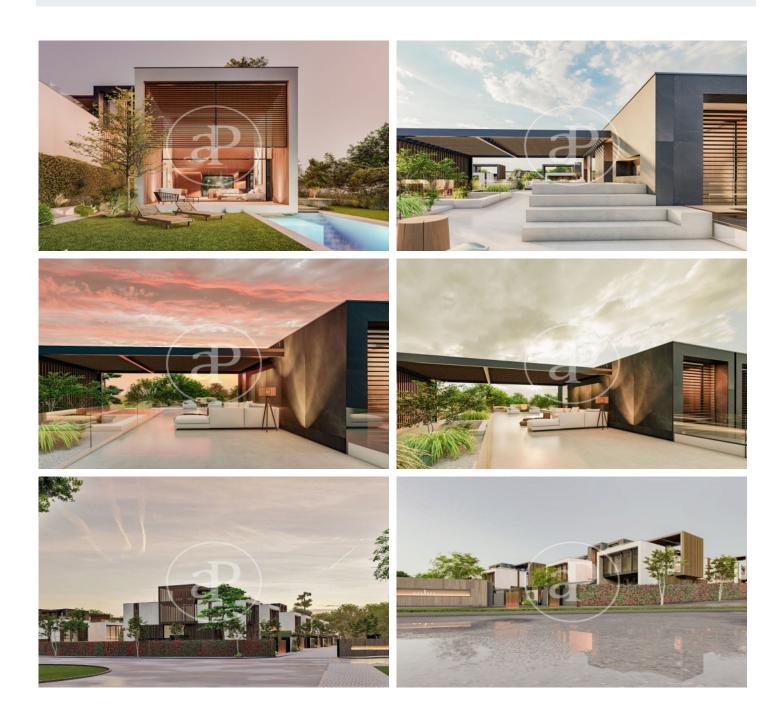

# New build villas in Valdemarin

Project of 19 homes with garden, swimming pool and penthouse terrace 7 minutes from the city centre. It is located in a natural environment with views of the skyline of Madrid and the Sierra de Guadarrama. Being semi-detached only for the staircase and lift space generates an acoustic independence between them. The large windows and double-height spaces directly connected to their private gardens allow for cross ventilation. The functionality and versatility of the project's floor plan solution allows the personalisation and adaptation of each home according to the needs and tastes of each owner. With efficient geothermal air conditioning and refrigerated underfloor heating, these homes represent an architectural ensemble that takes care of quality, design and also consumption. Can you imagine living here?

### FEATURES

Surface 419 m<sup>2</sup> / 178 m<sup>2</sup> terrace 3 Rooms 3 Toilets 1 Restrooms

- Views
- Heating
- Terrace
- Backyard
- ✓ Pool
- 🖌 Lift

Price 2,184,000 €

(Valdemarín)

Calle Serrano 60 Tel: 91 800 54 65 https://www.aproperties.es