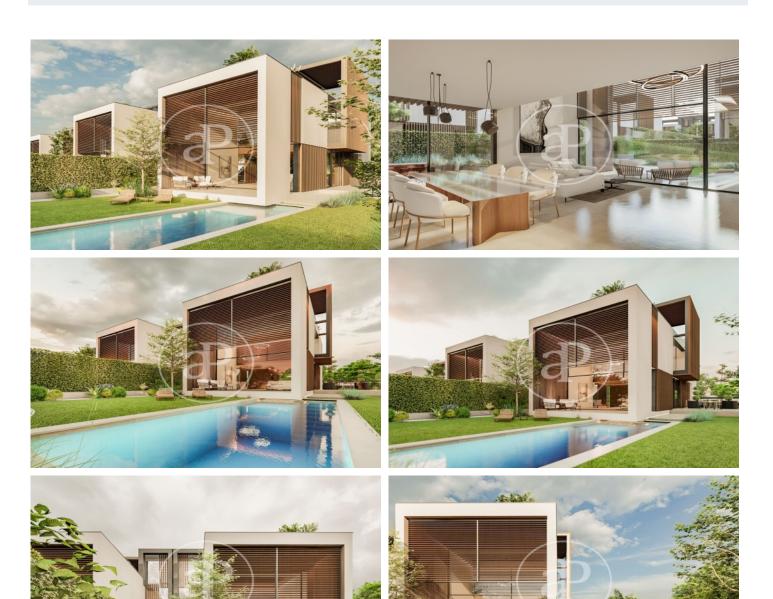

# New build villas in Valdemarin

Project of 19 homes with garden, swimming pool and penthouse terrace 7 minutes from the city centre. It is located in a natural environment with views of the skyline of Madrid and the Sierra de Guadarrama. Being semi-detached only for the staircase and lift space generates an acoustic independence between them. The large windows and double-height spaces directly connected to their private gardens allow for cross ventilation. The functionality and versatility of the project's floor plan solution allows the personalisation and adaptation of each home according to the needs and tastes of each owner. With efficient geothermal air conditioning and refrigerated underfloor heating, these homes represent an architectural ensemble that takes care of quality, design and also consumption. Can you imagine living here?

### FEATURES

Surface 416 m<sup>2</sup> / 174 m<sup>2</sup> terrace 3 Rooms 3 Toilets 1 Restrooms

- Views
- Heating
- Terrace
- Backyard
- ✓ Pool
- 🖌 Lift

Price 2,184,000 €

(Valdemarín)

Calle Serrano 60 Tel: 91 800 54 65 https://www.aproperties.es