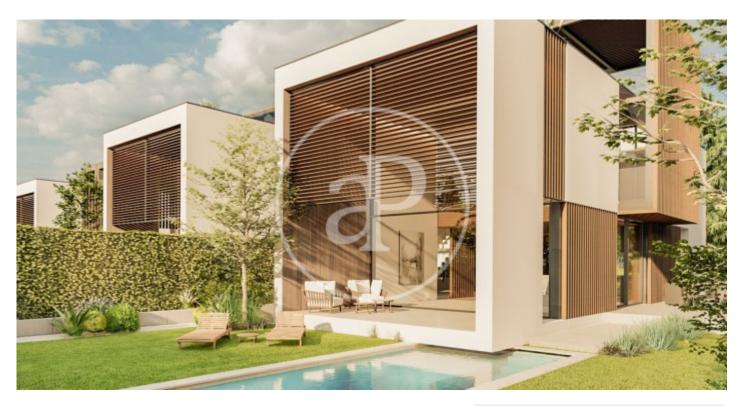

# New build villas in Valdemarin

Project of 19 homes with garden, swimming pool and penthouse terrace 7 minutes from the city centre. It is located in a natural environment with views of the skyline of Madrid and the Sierra de Guadarrama. Being semi-detached only for the staircase and lift space generates an acoustic independence between them. The large windows and double-height spaces directly connected to their private gardens allow for cross ventilation. The functionality and versatility of the project's floor plan solution allows the personalisation and adaptation of each home according to the needs and tastes of each owner. With efficient geothermal air conditioning and refrigerated underfloor heating, these homes represent an architectural ensemble that takes care of quality, design and also consumption. Can you imagine living here?

### FEATURES

Surface 416 m<sup>2</sup> / 174 m<sup>2</sup> terrace 3 Rooms 3 Toilets 1 Restrooms

- Views
- Heating
- Terrace
- Backyard
- ✓ Pool
- 🖌 Lift

Price 2,184,000 €

(Valdemarín)

Calle Serrano 60 Tel: 91 800 54 65 https://www.aproperties.es