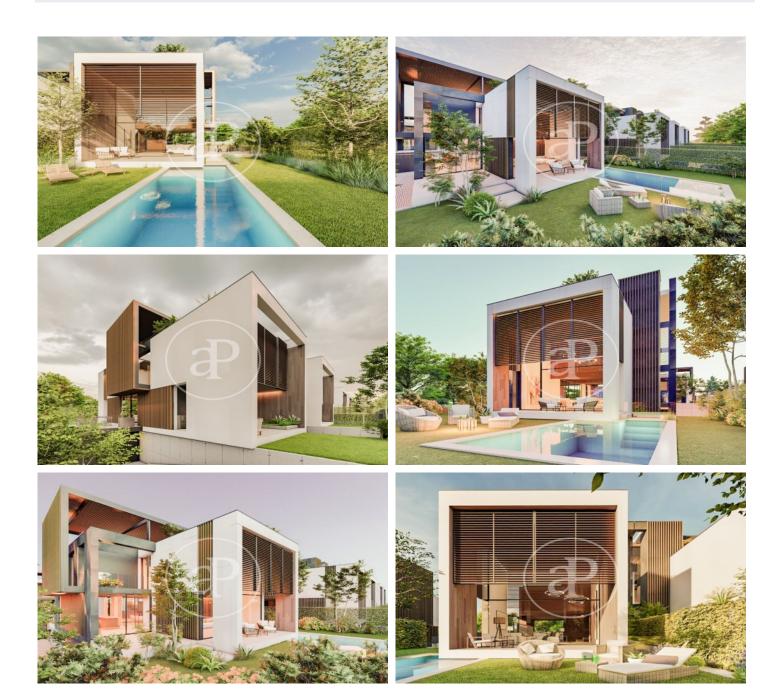

# New build villas in Valdemarin

Project of 19 homes with garden, swimming pool and penthouse terrace 7 minutes from the city centre. It is located in a natural environment with views of the skyline of Madrid and the Sierra de Guadarrama. Being semi-detached only for the staircase and lift space generates an acoustic independence between them. The large windows and double-height spaces directly connected to their private gardens allow for cross ventilation. The functionality and versatility of the project's floor plan solution allows the personalisation and adaptation of each home according to the needs and tastes of each owner. With efficient geothermal air conditioning and refrigerated underfloor heating, these homes represent an architectural ensemble that takes care of quality, design and also consumption. Can you imagine living here?

### FEATURES

Surface 416 m<sup>2</sup> / 174 m<sup>2</sup> terrace 3 Rooms 3 Toilets 1 Restrooms

- Views
- Heating
- Terrace
- Backyard
- ✓ Pool
- 🖌 Lift

Price 2,184,000 €

(Valdemarín)

Calle Serrano 60 Tel: 91 800 54 65 https://www.aproperties.es