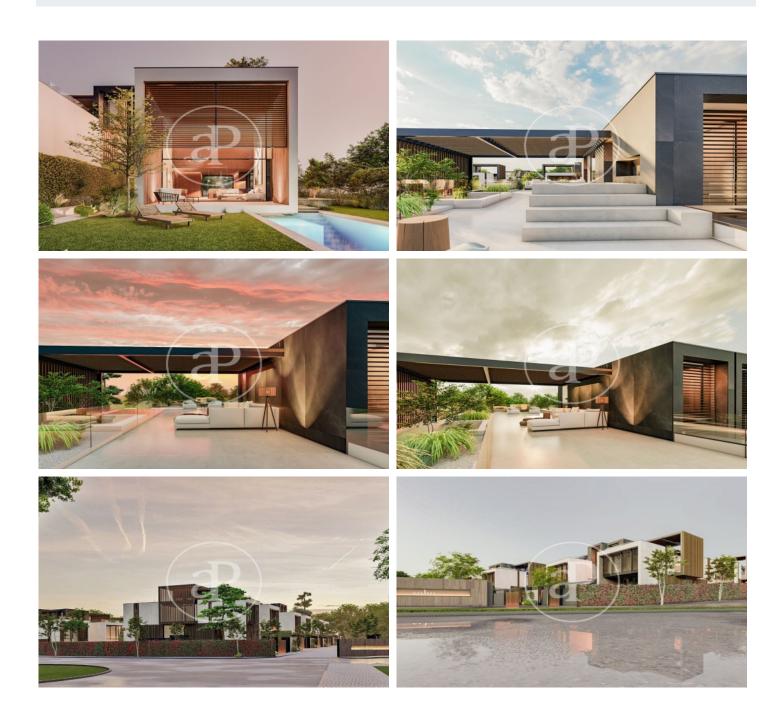

# New build villas in Valdemarin

Project of 19 homes with garden, swimming pool and penthouse terrace 7 minutes from the city centre. It is located in a natural environment with views of the skyline of Madrid and the Sierra de Guadarrama. Being semi-detached only for the staircase and lift space generates an acoustic independence between them. The large windows and double-height spaces directly connected to their private gardens allow for cross ventilation. The functionality and versatility of the project's floor plan solution allows the personalisation and adaptation of each home according to the needs and tastes of each owner. With efficient geothermal air conditioning and refrigerated underfloor heating, these homes represent an architectural ensemble that takes care of quality, design and also consumption. Can you imagine living here?

### FEATURES

Surface 416 m<sup>2</sup> / 174 m<sup>2</sup> terrace 3 Rooms 3 Toilets 1 Restrooms

- Views
- Heating
- Terrace
- Backyard
- ✓ Pool
- 🖌 Lift

Price 2,184,000 €

(Valdemarín)

Calle Serrano 60 Tel: 91 800 54 65 https://www.aproperties.es