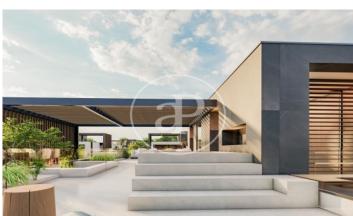

## New build villas in Valdemarin

Project of 19 homes with garden, swimming pool and penthouse terrace 7 minutes from the city centre. It is located in a natural environment with views of the skyline of Madrid and the Sierra de Guadarrama. Being semi-detached only for the staircase and lift space generates an acoustic independence between them. The large windows and double-height spaces directly connected to their private gardens allow for cross ventilation. The functionality and versatility of the project's floor plan solution allows the personalisation and adaptation of each home according to the needs and tastes of each owner. With efficient geothermal air conditioning and refrigerated underfloor heating, these homes represent an architectural ensemble that takes care of quality, design and also consumption. Can you imagine living here?

## Aravaca / Valdemarín

Surface 421 m<sup>2</sup> Units 19 Completion Q3 2024

- Views
- Heating
- ✓ Terrace
- Backyard
- ✓ Pool
- ✓ Lift

Price from 2,184,000 €