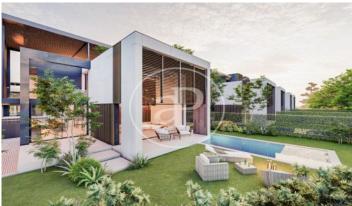

## New build villas in Valdemarin

Project of 19 homes with garden, swimming pool and penthouse terrace 7 minutes from the city centre. It is located in a natural environment with views of the skyline of Madrid and the Sierra de Guadarrama. Being semi-detached only for the staircase and lift space generates an acoustic independence between them. The large windows and double-height spaces directly connected to their private gardens allow for cross ventilation. The functionality and versatility of the project's floor plan solution allows the personalisation and adaptation of each home according to the needs and tastes of each owner. With efficient geothermal air conditioning and refrigerated underfloor heating, these homes represent an architectural ensemble that takes care of quality, design and also consumption. Can you imagine living here?

## Aravaca / Valdemarín

Surface 421 m<sup>2</sup> Units 19 Completion Q3 2024

- Views
- Heating
- ✓ Terrace
- Backyard
- ✓ Pool
- ✓ Lift

Price from 2,184,000 €