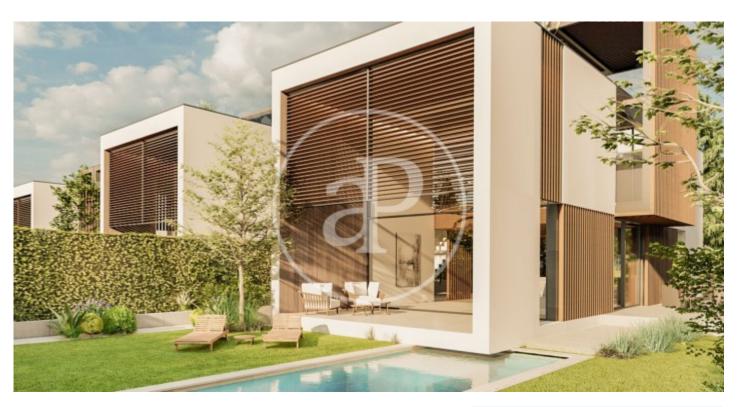

## New build villas in Valdemarin

Project of 19 homes with garden, swimming pool and penthouse terrace 7 minutes from the city centre. It is located in a natural environment with views of the skyline of Madrid and the Sierra de Guadarrama. Being semi-detached only for the staircase and lift space generates an acoustic independence between them. The large windows and double-height spaces directly connected to their private gardens allow for cross ventilation. The functionality and versatility of the project's floor plan solution allows the personalisation and adaptation of each home according to the needs and tastes of each owner. With efficient geothermal air conditioning and refrigerated underfloor heating, these homes represent an architectural ensemble that takes care of quality, design and also consumption. Can you imagine living here?

## Aravaca / Valdemarín

Surface 421 m<sup>2</sup> Units 19 Completion Q3 2024

- Views
- Heating
- ✓ Terrace
- Backyard
- ✓ Pool
- ✓ Lift

Price from 2,184,000 €