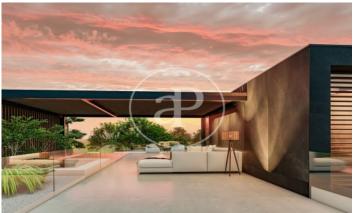

## New build villas in Valdemarin

Project of 19 homes with garden, swimming pool and penthouse terrace 7 minutes from the city centre. It is located in a natural environment with views of the skyline of Madrid and the Sierra de Guadarrama. Being semi-detached only for the staircase and lift space generates an acoustic independence between them. The large windows and double-height spaces directly connected to their private gardens allow for cross ventilation. The functionality and versatility of the project's floor plan solution allows the personalisation and adaptation of each home according to the needs and tastes of each owner. With efficient geothermal air conditioning and refrigerated underfloor heating, these homes represent an architectural ensemble that takes care of quality, design and also consumption. Can you imagine living here?

## Aravaca / Valdemarín

Surface 421 m<sup>2</sup> Units 19 Completion Q3 2024

- Views
- Heating
- ✓ Terrace
- Backyard
- ✓ Pool
- ✓ Lift

Price from 2,184,000 €