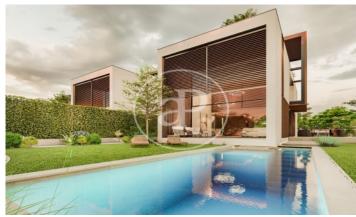

## New build villas in Valdemarin

Project of 19 homes with garden, swimming pool and penthouse terrace 7 minutes from the city centre. It is located in a natural environment with views of the skyline of Madrid and the Sierra de Guadarrama. Being semi-detached only for the staircase and lift space generates an acoustic independence between them. The large windows and double-height spaces directly connected to their private gardens allow for cross ventilation. The functionality and versatility of the project's floor plan solution allows the personalisation and adaptation of each home according to the needs and tastes of each owner. With efficient geothermal air conditioning and refrigerated underfloor heating, these homes represent an architectural ensemble that takes care of quality, design and also consumption. Can you imagine living here?

## Aravaca / Valdemarín

Surface 421 m<sup>2</sup> Units 19 Completion Q3 2024

- Views
- Heating
- ✓ Terrace
- Backyard
- ✓ Pool
- ✓ Lift

Price from 2,184,000 €