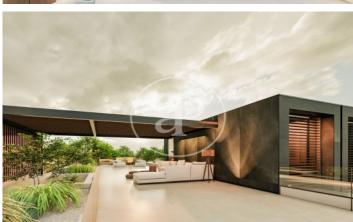

## New build villas in Valdemarin

Project of 19 homes with garden, swimming pool and penthouse terrace 7 minutes from the city centre. It is located in a natural environment with views of the skyline of Madrid and the Sierra de Guadarrama. Being semi-detached only for the staircase and lift space generates an acoustic independence between them. The large windows and double-height spaces directly connected to their private gardens allow for cross ventilation. The functionality and versatility of the project's floor plan solution allows the personalisation and adaptation of each home according to the needs and tastes of each owner. With efficient geothermal air conditioning and refrigerated underfloor heating, these homes represent an architectural ensemble that takes care of quality, design and also consumption. Can you imagine living here?

## Aravaca / Valdemarín

Surface 421 m<sup>2</sup> Units 19 Completion Q3 2024

- Views
- Heating
- ✓ Terrace
- Backyard
- ✓ Pool
- ✓ Lift

Price from 2,184,000 €