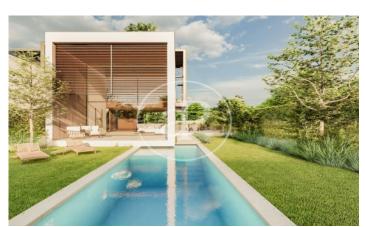

## New build villas in Valdemarin

Project of 19 homes with garden, swimming pool and penthouse terrace 7 minutes from the city centre. It is located in a natural environment with views of the skyline of Madrid and the Sierra de Guadarrama. Being semi-detached only for the staircase and lift space generates an acoustic independence between them. The large windows and double-height spaces directly connected to their private gardens allow for cross ventilation. The functionality and versatility of the project's floor plan solution allows the personalisation and adaptation of each home according to the needs and tastes of each owner. With efficient geothermal air conditioning and refrigerated underfloor heating, these homes represent an architectural ensemble that takes care of quality, design and also consumption. Can you imagine living here?

## Aravaca / Valdemarín

Surface 421 m<sup>2</sup> Units 19 Completion Q3 2024

- Views
- Heating
- ✓ Terrace
- Backyard
- ✓ Pool
- ✓ Lift

Price from 2,184,000 €