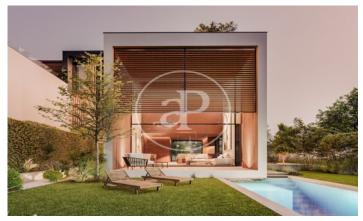

## New build villas in Valdemarin

Project of 19 homes with garden, swimming pool and penthouse terrace 7 minutes from the city centre. It is located in a natural environment with views of the skyline of Madrid and the Sierra de Guadarrama. Being semi-detached only for the staircase and lift space generates an acoustic independence between them. The large windows and double-height spaces directly connected to their private gardens allow for cross ventilation. The functionality and versatility of the project's floor plan solution allows the personalisation and adaptation of each home according to the needs and tastes of each owner. With efficient geothermal air conditioning and refrigerated underfloor heating, these homes represent an architectural ensemble that takes care of quality, design and also consumption. Can you imagine living here?

## Aravaca / Valdemarín

Surface 421 m<sup>2</sup> Units 19 Completion Q3 2024

- Views
- Heating
- ✓ Terrace
- Backyard
- ✓ Pool
- ✓ Lift

Price from 2,184,000 €