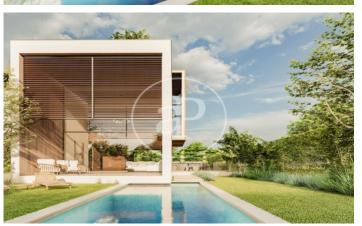

## New build villas in Valdemarin

Project of 19 homes with garden, swimming pool and penthouse terrace 7 minutes from the city centre. It is located in a natural environment with views of the skyline of Madrid and the Sierra de Guadarrama. Being semi-detached only for the staircase and lift space generates an acoustic independence between them. The large windows and double-height spaces directly connected to their private gardens allow for cross ventilation. The functionality and versatility of the project's floor plan solution allows the personalisation and adaptation of each home according to the needs and tastes of each owner. With efficient geothermal air conditioning and refrigerated underfloor heating, these homes represent an architectural ensemble that takes care of quality, design and also consumption. Can you imagine living here?

## Aravaca / Valdemarín

Surface 421 m<sup>2</sup> Units 19 Completion Q3 2024

- Views
- Heating
- ✓ Terrace
- Backyard
- ✓ Pool
- ✓ Lift

Price from 2,184,000 €