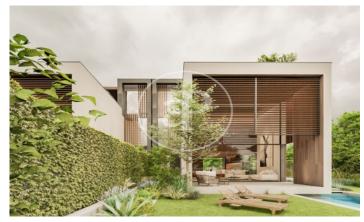

## New build villas in Valdemarin

Project of 19 homes with garden, swimming pool and penthouse terrace 7 minutes from the city centre. It is located in a natural environment with views of the skyline of Madrid and the Sierra de Guadarrama. Being semi-detached only for the staircase and lift space generates an acoustic independence between them. The large windows and double-height spaces directly connected to their private gardens allow for cross ventilation. The functionality and versatility of the project's floor plan solution allows the personalisation and adaptation of each home according to the needs and tastes of each owner. With efficient geothermal air conditioning and refrigerated underfloor heating, these homes represent an architectural ensemble that takes care of quality, design and also consumption. Can you imagine living here?

## Aravaca / Valdemarín

Surface 421 m<sup>2</sup> Units 19 Completion Q3 2024

- Views
- Heating
- ✓ Terrace
- Backyard
- ✓ Pool
- ✓ Lift

Price from 2,184,000 €