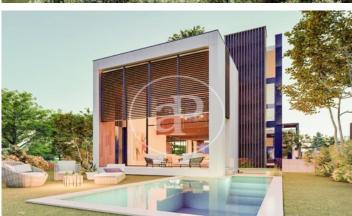

## New build villas in Valdemarin

Project of 19 homes with garden, swimming pool and penthouse terrace 7 minutes from the city centre. It is located in a natural environment with views of the skyline of Madrid and the Sierra de Guadarrama. Being semi-detached only for the staircase and lift space generates an acoustic independence between them. The large windows and double-height spaces directly connected to their private gardens allow for cross ventilation. The functionality and versatility of the project's floor plan solution allows the personalisation and adaptation of each home according to the needs and tastes of each owner. With efficient geothermal air conditioning and refrigerated underfloor heating, these homes represent an architectural ensemble that takes care of quality, design and also consumption. Can you imagine living here?

## Aravaca / Valdemarín

Surface 421 m<sup>2</sup> Units 19 Completion Q3 2024

- Views
- Heating
- ✓ Terrace
- Backyard
- ✓ Pool
- ✓ Lift

Price from 2,184,000 €