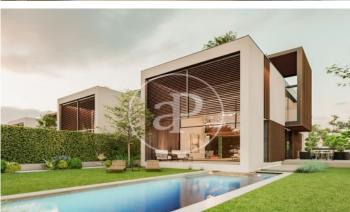

## New build villas in Valdemarin

Project of 19 homes with garden, swimming pool and penthouse terrace 7 minutes from the city centre. It is located in a natural environment with views of the skyline of Madrid and the Sierra de Guadarrama. Being semi-detached only for the staircase and lift space generates an acoustic independence between them. The large windows and double-height spaces directly connected to their private gardens allow for cross ventilation. The functionality and versatility of the project's floor plan solution allows the personalisation and adaptation of each home according to the needs and tastes of each owner. With efficient geothermal air conditioning and refrigerated underfloor heating, these homes represent an architectural ensemble that takes care of quality, design and also consumption. Can you imagine living here?

## Aravaca / Valdemarín

Surface 421 m<sup>2</sup> Units 19 Completion Q3 2024

- Views
- Heating
- ✓ Terrace
- Backyard
- ✓ Pool
- ✓ Lift

Price from 2,184,000 €