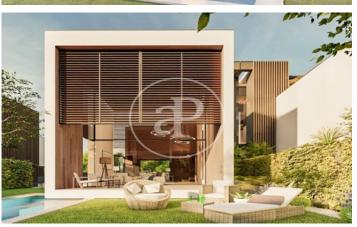

## New build villas in Valdemarin

Project of 19 homes with garden, swimming pool and penthouse terrace 7 minutes from the city centre. It is located in a natural environment with views of the skyline of Madrid and the Sierra de Guadarrama. Being semi-detached only for the staircase and lift space generates an acoustic independence between them. The large windows and double-height spaces directly connected to their private gardens allow for cross ventilation. The functionality and versatility of the project's floor plan solution allows the personalisation and adaptation of each home according to the needs and tastes of each owner. With efficient geothermal air conditioning and refrigerated underfloor heating, these homes represent an architectural ensemble that takes care of quality, design and also consumption. Can you imagine living here?

## Aravaca / Valdemarín

Surface 421 m<sup>2</sup> Units 19 Completion Q3 2024

- Views
- Heating
- ✓ Terrace
- Backyard
- ✓ Pool
- ✓ Lift

Price from 2,184,000 €