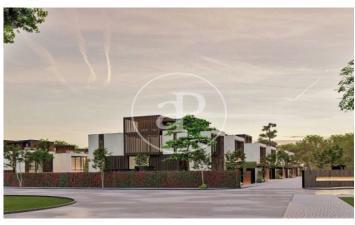

## New build villas in Valdemarin

Project of 19 homes with garden, swimming pool and penthouse terrace 7 minutes from the city centre. It is located in a natural environment with views of the skyline of Madrid and the Sierra de Guadarrama. Being semi-detached only for the staircase and lift space generates an acoustic independence between them. The large windows and double-height spaces directly connected to their private gardens allow for cross ventilation. The functionality and versatility of the project's floor plan solution allows the personalisation and adaptation of each home according to the needs and tastes of each owner. With efficient geothermal air conditioning and refrigerated underfloor heating, these homes represent an architectural ensemble that takes care of quality, design and also consumption. Can you imagine living here?

## Aravaca / Valdemarín

Surface 421 m<sup>2</sup> Units 19 Completion Q3 2024

- Views
- Heating
- ✓ Terrace
- Backyard
- ✓ Pool
- ✓ Lift

Price from 2,184,000 €