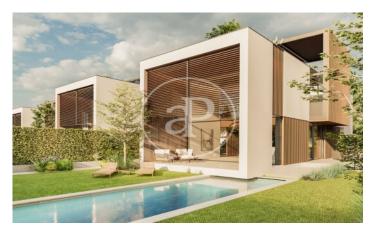

## New build villas in Valdemarin

Project of 19 homes with garden, swimming pool and penthouse terrace 7 minutes from the city centre. It is located in a natural environment with views of the skyline of Madrid and the Sierra de Guadarrama. Being semi-detached only for the staircase and lift space generates an acoustic independence between them. The large windows and double-height spaces directly connected to their private gardens allow for cross ventilation. The functionality and versatility of the project's floor plan solution allows the personalisation and adaptation of each home according to the needs and tastes of each owner. With efficient geothermal air conditioning and refrigerated underfloor heating, these homes represent an architectural ensemble that takes care of quality, design and also consumption. Can you imagine living here?

## Aravaca / Valdemarín

Surface 421 m<sup>2</sup> Units 19 Completion Q3 2024

- Views
- Heating
- ✓ Terrace
- Backyard
- ✓ Pool
- ✓ Lift

Price from 2,184,000 €