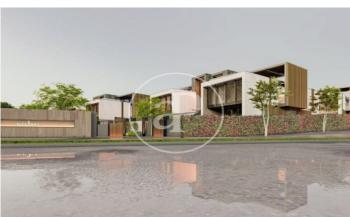

## New build villas in Valdemarin

Project of 19 homes with garden, swimming pool and penthouse terrace 7 minutes from the city centre. It is located in a natural environment with views of the skyline of Madrid and the Sierra de Guadarrama. Being semi-detached only for the staircase and lift space generates an acoustic independence between them. The large windows and double-height spaces directly connected to their private gardens allow for cross ventilation. The functionality and versatility of the project's floor plan solution allows the personalisation and adaptation of each home according to the needs and tastes of each owner. With efficient geothermal air conditioning and refrigerated underfloor heating, these homes represent an architectural ensemble that takes care of quality, design and also consumption. Can you imagine living here?

## Aravaca / Valdemarín

Surface 421 m<sup>2</sup> Units 19 Completion Q3 2024

- Views
- Heating
- ✓ Terrace
- Backyard
- ✓ Pool
- ✓ Lift

Price from 2,184,000 €