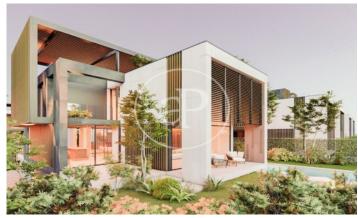

## New build villas in Valdemarin

Project of 19 homes with garden, swimming pool and penthouse terrace 7 minutes from the city centre. It is located in a natural environment with views of the skyline of Madrid and the Sierra de Guadarrama. Being semi-detached only for the staircase and lift space generates an acoustic independence between them. The large windows and double-height spaces directly connected to their private gardens allow for cross ventilation. The functionality and versatility of the project's floor plan solution allows the personalisation and adaptation of each home according to the needs and tastes of each owner. With efficient geothermal air conditioning and refrigerated underfloor heating, these homes represent an architectural ensemble that takes care of quality, design and also consumption. Can you imagine living here?

## Aravaca / Valdemarín

Surface 421 m<sup>2</sup> Units 19 Completion Q3 2024

- Views
- Heating
- ✓ Terrace
- Backyard
- ✓ Pool
- ✓ Lift

Price from 2,184,000 €