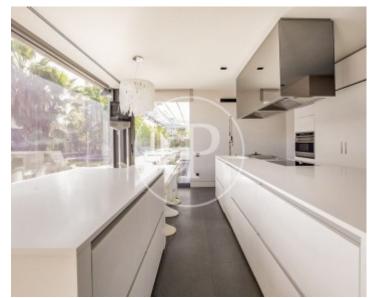

# Fantastic detached concrete house of different textures and unique design in the exclusive area of Valdemarin, on a plot of 2.

500m<sup>2</sup> with 1.100m<sup>2</sup> built. Designed by the prestigious architects Joaquín Torres and Rafael Llamazares of the A-cero studio, where volumes, light and materials are its hallmark. It is accessed through a glass door of 8 meters high that leaves a large hall of 22 m<sup>2</sup> that leads to the main living room and dining room of double height of 106 m<sup>2</sup>. On this floor is the main living room with dining room, TV room, kitchen, guest toilet, office, playroom, guest room with bathroom. Between the main living room and the TV room there is a gas fireplace that divides both rooms. Behind the TV room is the children's playroom followed by the guest room with bathroom. Both areas have access to the garden. On this floor there is also the office, with access to the garden, a guest toilet and large fitted closets. The kitchen is very well equipped with GAGGENAU appliances. It has two glazed walls with access to the garden and a large daily office for dishes and pantry and a cleaning room. The second floor is accessed by two staircases. The main staircase leads to three large bedrooms with en-suite bathrooms....