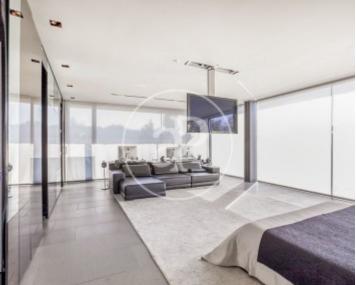

# Fantastic detached concrete house of different textures and unique design in the exclusive area of Valdemarin, on a plot of 2.

500m<sup>2</sup> with 1.100m<sup>2</sup> built. Designed by the prestigious architects Joaquín Torres and Rafael Llamazares of the A-cero studio, where volumes, light and materials are its hallmark. It is accessed through a glass door of 8 meters high that leaves a large hall of 22 m<sup>2</sup> that leads to the main living room and dining room of double height of 106 m<sup>2</sup>. On this floor is the main living room with dining room, TV room, kitchen, guest toilet, office, playroom, guest room with bathroom. Between the main living room and the TV room there is a gas fireplace that divides both rooms. Behind the TV room is the children's playroom followed by the guest room with bathroom. Both areas have access to the garden. On this floor there is also the office, with access to the garden, a guest toilet and large fitted closets. The kitchen is very well equipped with GAGGENAU appliances. It has two glazed walls with access to the garden and a large daily office for dishes and pantry and a cleaning room. The second floor is accessed by two staircases. The main staircase leads to three large bedrooms with en-suite bathrooms....