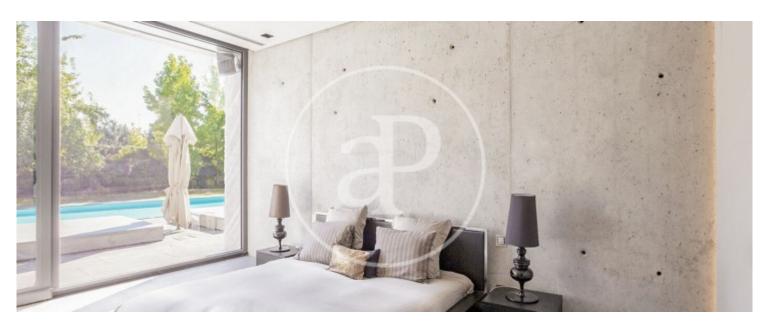

# Fantastic detached concrete house of different textures and unique design in the exclusive area of Valdemarin, on a plot of 2.

500m<sup>2</sup> with 1.100m<sup>2</sup> built. Designed by the prestigious architects Joaquín Torres and Rafael Llamazares of the A-cero studio, where volumes, light and materials are its hallmark. It is accessed through a glass door of 8 meters high that leaves a large hall of 22 m<sup>2</sup> that leads to the main living room and dining room of double height of 106 m<sup>2</sup>. On this floor is the main living room with dining room, TV room, kitchen, guest toilet, office, playroom, guest room with bathroom. Between the main living room and the TV room there is a gas fireplace that divides both rooms. Behind the TV room is the children's playroom followed by the guest room with bathroom. Both areas have access to the garden. On this floor there is also the office, with access to the garden, a guest toilet and large fitted closets. The kitchen is very well equipped with GAGGENAU appliances. It has two glazed walls with access to the garden and a large daily office for dishes and pantry and a cleaning room. The second floor is accessed by two staircases. The main staircase leads to three large bedrooms with en-suite bathrooms....