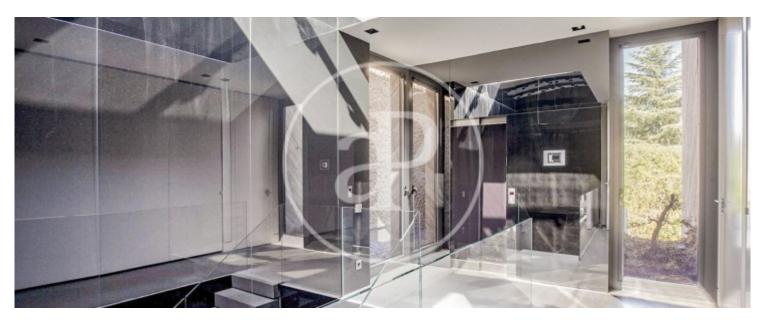

# Fantastic detached concrete house of different textures and unique design in the exclusive area of Valdemarin, on a plot of 2.

500m<sup>2</sup> with 1.100m<sup>2</sup> built. Designed by the prestigious architects Joaquín Torres and Rafael Llamazares of the A-cero studio, where volumes, light and materials are its hallmark. It is accessed through a glass door of 8 meters high that leaves a large hall of 22 m<sup>2</sup> that leads to the main living room and dining room of double height of 106 m<sup>2</sup>. On this floor is the main living room with dining room, TV room, kitchen, guest toilet, office, playroom, guest room with bathroom. Between the main living room and the TV room there is a gas fireplace that divides both rooms. Behind the TV room is the children's playroom followed by the guest room with bathroom. Both areas have access to the garden. On this floor there is also the office, with access to the garden, a guest toilet and large fitted closets. The kitchen is very well equipped with GAGGENAU appliances. It has two glazed walls with access to the garden and a large daily office for dishes and pantry and a cleaning room. The second floor is accessed by two staircases. The main staircase leads to three large bedrooms with en-suite bathrooms....