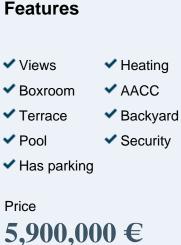

### Valdemarín, Aravaca

**REF. VMO2312002** 

# Fantastic detached concrete house of different textures and unique design in the exclusive area of Valdemarin, on a plot of 2.

500m<sup>2</sup> with 1.100m<sup>2</sup> built. Designed by the prestigious architects Joaquín Torres and Rafael Llamazares of the A-cero studio, where volumes, light and materials are its hallmark. It is accessed through a glass door of 8 meters high that leaves a large hall of 22 m<sup>2</sup> that leads to the main living room and dining room of double height of 106 m<sup>2</sup>. On this floor is the main living room with dining room, TV room, kitchen, guest toilet, office, playroom, guest room with bathroom. Between the main living room and the TV room there is a gas fireplace that divides both rooms. Behind the TV room is the children's playroom followed by the guest room with bathroom. Both areas have access to the garden. On this floor there is also the office, with access to the garden, a guest toilet and large fitted closets. The kitchen is very well equipped with GAGGENAU appliances. It has two glazed walls with access to the garden and a large daily office for dishes and pantry and a cleaning room. The second floor is accessed by two staircases. The main staircase leads to three large bedrooms with en-suite bathrooms....