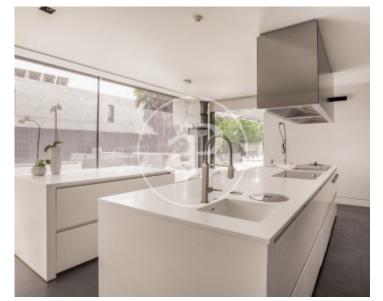

# Fantastic detached concrete house of different textures and unique design in the exclusive area of Valdemarin, on a plot of 2.

500m<sup>2</sup> with 1.100m<sup>2</sup> built. Designed by the prestigious architects Joaquín Torres and Rafael Llamazares of the A-cero studio, where volumes, light and materials are its hallmark. It is accessed through a glass door of 8 meters high that leaves a large hall of 22 m<sup>2</sup> that leads to the main living room and dining room of double height of 106 m<sup>2</sup>. On this floor is the main living room with dining room, TV room, kitchen, guest toilet, office, playroom, guest room with bathroom. Between the main living room and the TV room there is a gas fireplace that divides both rooms. Behind the TV room is the children's playroom followed by the guest room with bathroom. Both areas have access to the garden. On this floor there is also the office, with access to the garden, a guest toilet and large fitted closets. The kitchen is very well equipped with GAGGENAU appliances. It has two glazed walls with access to the garden and a large daily office for dishes and pantry and a cleaning room. The second floor is accessed by two staircases. The main staircase leads to three large bedrooms with en-suite bathrooms....