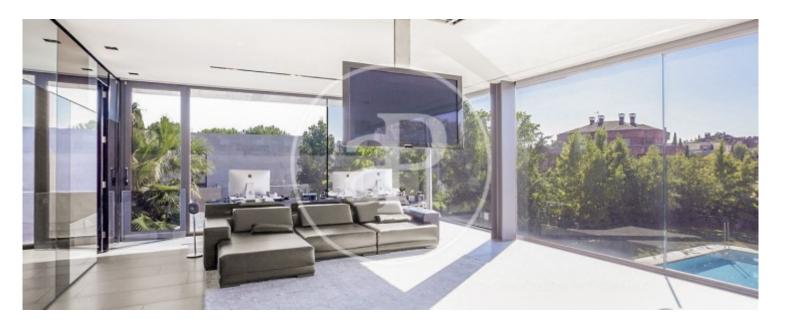

# Fantastic detached concrete house of different textures and unique design in the exclusive area of Valdemarin, on a plot of 2.

500m<sup>2</sup> with 1.100m<sup>2</sup> built. Designed by the prestigious architects Joaquín Torres and Rafael Llamazares of the A-cero studio, where volumes, light and materials are its hallmark. It is accessed through a glass door of 8 meters high that leaves a large hall of 22 m<sup>2</sup> that leads to the main living room and dining room of double height of 106 m<sup>2</sup>. On this floor is the main living room with dining room, TV room, kitchen, guest toilet, office, playroom, guest room with bathroom. Between the main living room and the TV room there is a gas fireplace that divides both rooms. Behind the TV room is the children's playroom followed by the guest room with bathroom. Both areas have access to the garden. On this floor there is also the office, with access to the garden, a guest toilet and large fitted closets. The kitchen is very well equipped with GAGGENAU appliances. It has two glazed walls with access to the garden and a large daily office for dishes and pantry and a cleaning room. The second floor is accessed by two staircases. The main staircase leads to three large bedrooms with en-suite bathrooms....