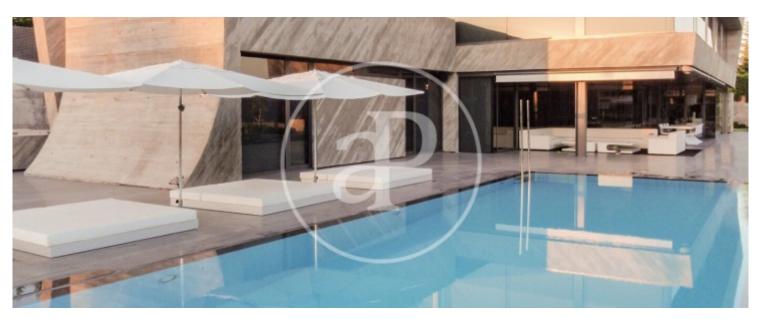

# Fantastic detached concrete house of different textures and unique design in the exclusive area of Valdemarin, on a plot of 2.

500m<sup>2</sup> with 1.100m<sup>2</sup> built. Designed by the prestigious architects Joaquín Torres and Rafael Llamazares of the A-cero studio, where volumes, light and materials are its hallmark. It is accessed through a glass door of 8 meters high that leaves a large hall of 22 m<sup>2</sup> that leads to the main living room and dining room of double height of 106 m<sup>2</sup>. On this floor is the main living room with dining room, TV room, kitchen, guest toilet, office, playroom, guest room with bathroom. Between the main living room and the TV room there is a gas fireplace that divides both rooms. Behind the TV room is the children's playroom followed by the guest room with bathroom. Both areas have access to the garden. On this floor there is also the office, with access to the garden, a guest toilet and large fitted closets. The kitchen is very well equipped with GAGGENAU appliances. It has two glazed walls with access to the garden and a large daily office for dishes and pantry and a cleaning room. The second floor is accessed by two staircases. The main staircase leads to three large bedrooms with en-suite bathrooms....