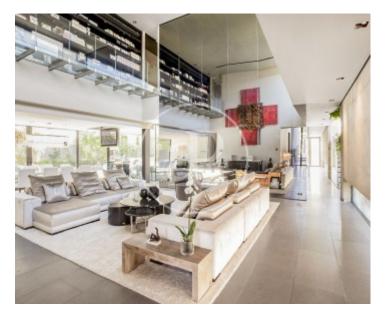

# Fantastic detached concrete house of different textures and unique design in the exclusive area of Valdemarin, on a plot of 2.

500m<sup>2</sup> with 1.100m<sup>2</sup> built. Designed by the prestigious architects Joaquín Torres and Rafael Llamazares of the A-cero studio, where volumes, light and materials are its hallmark. It is accessed through a glass door of 8 meters high that leaves a large hall of 22 m<sup>2</sup> that leads to the main living room and dining room of double height of 106 m<sup>2</sup>. On this floor is the main living room with dining room, TV room, kitchen, guest toilet, office, playroom, guest room with bathroom. Between the main living room and the TV room there is a gas fireplace that divides both rooms. Behind the TV room is the children's playroom followed by the guest room with bathroom. Both areas have access to the garden. On this floor there is also the office, with access to the garden, a guest toilet and large fitted closets. The kitchen is very well equipped with GAGGENAU appliances. It has two glazed walls with access to the garden and a large daily office for dishes and pantry and a cleaning room. The second floor is accessed by two staircases. The main staircase leads to three large bedrooms with en-suite bathrooms....