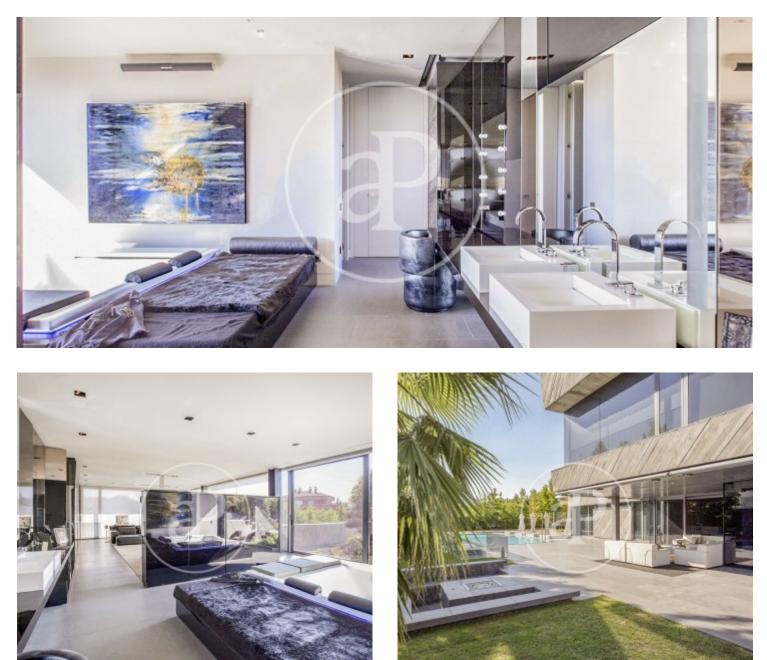

# Fantastic detached concrete house of different textures and unique design in the exclusive area of Valdemarin, on a plot of 2.

500m<sup>2</sup> with 1.100m<sup>2</sup> built. Designed by the prestigious architects Joaquín Torres and Rafael Llamazares of the A-cero studio, where volumes, light and materials are its hallmark. It is accessed through a glass door of 8 meters high that leaves a large hall of 22 m<sup>2</sup> that leads to the main living room and dining room of double height of 106 m<sup>2</sup>. On this floor is the main living room with dining room, TV room, kitchen, guest toilet, office, playroom, guest room with bathroom. Between the main living room and the TV room there is a gas fireplace that divides both rooms. Behind the TV room is the children's playroom followed by the guest room with bathroom. Both areas have access to the garden. On this floor there is also the office, with access to the garden, a guest toilet and large fitted closets. The kitchen is very well equipped with GAGGENAU appliances. It has two glazed walls with access to the garden and a large daily office for dishes and pantry and a cleaning room. The second floor is accessed by two staircases. The main staircase leads to three large bedrooms with en-suite bathrooms....