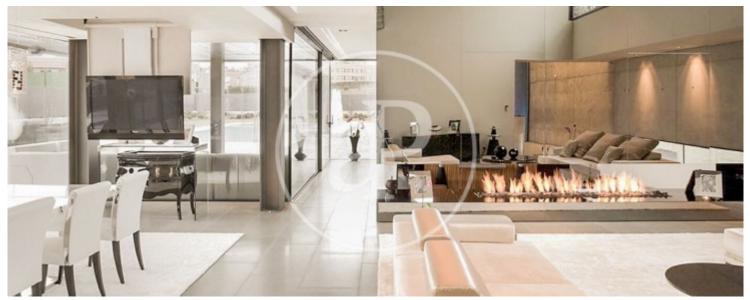

# Fantastic detached concrete house of different textures and unique design in the exclusive area of Valdemarin, on a plot of 2.

500m<sup>2</sup> with 1.100m<sup>2</sup> built. Designed by the prestigious architects Joaquín Torres and Rafael Llamazares of the A-cero studio, where volumes, light and materials are its hallmark. It is accessed through a glass door of 8 meters high that leaves a large hall of 22 m<sup>2</sup> that leads to the main living room and dining room of double height of 106 m<sup>2</sup>. On this floor is the main living room with dining room, TV room, kitchen, guest toilet, office, playroom, guest room with bathroom. Between the main living room and the TV room there is a gas fireplace that divides both rooms. Behind the TV room is the children's playroom followed by the guest room with bathroom. Both areas have access to the garden. On this floor there is also the office, with access to the garden, a guest toilet and large fitted closets. The kitchen is very well equipped with GAGGENAU appliances. It has two glazed walls with access to the garden and a large daily office for dishes and pantry and a cleaning room. The second floor is accessed by two staircases. The main staircase leads to three large bedrooms with en-suite bathrooms....