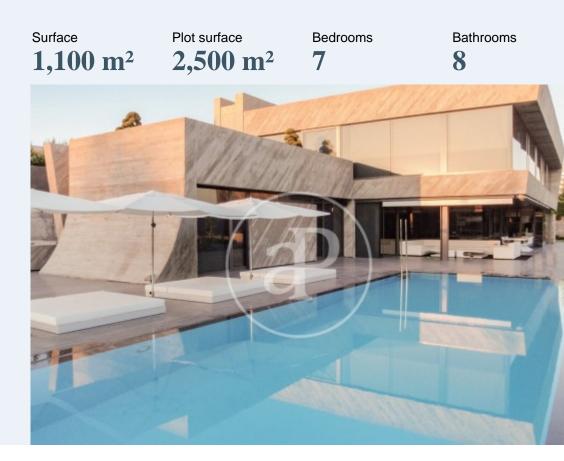

# Fantastic detached concrete house of different textures and unique design in the exclusive area of Valdemarin, on a plot of 2.

500m<sup>2</sup> with 1.100m<sup>2</sup> built. Designed by the prestigious architects Joaquín Torres and Rafael Llamazares of the A-cero studio, where volumes, light and materials are its hallmark. It is accessed through a glass door of 8 meters high that leaves a large hall of 22 m<sup>2</sup> that leads to the main living room and dining room of double height of 106 m<sup>2</sup>. On this floor is the main living room with dining room, TV room, kitchen, guest toilet, office, playroom, guest room with bathroom. Between the main living room and the TV room there is a gas fireplace that divides both rooms. Behind the TV room is the children's playroom followed by the guest room with bathroom. Both areas have access to the garden. On this floor there is also the office, with access to the garden, a guest toilet and large fitted closets. The kitchen is very well equipped with GAGGENAU appliances. It has two glazed walls with access to the garden and a large daily office for dishes and pantry and a cleaning room. The second floor is accessed by two staircases. The main staircase leads to three large bedrooms with en-suite bathrooms....