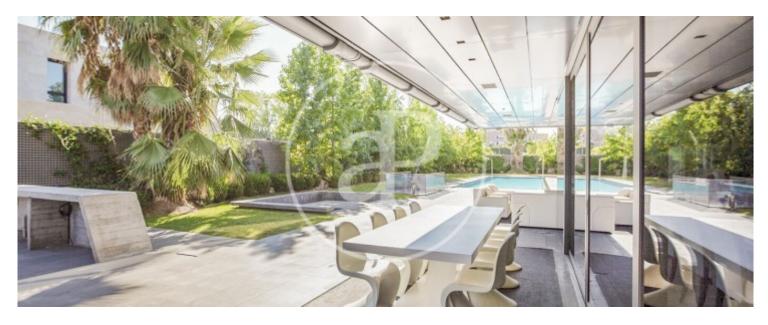

# Fantastic detached concrete house of different textures and unique design in the exclusive area of Valdemarin, on a plot of 2.

500m<sup>2</sup> with 1.100m<sup>2</sup> built. Designed by the prestigious architects Joaquín Torres and Rafael Llamazares of the A-cero studio, where volumes, light and materials are its hallmark. It is accessed through a glass door of 8 meters high that leaves a large hall of 22 m<sup>2</sup> that leads to the main living room and dining room of double height of 106 m<sup>2</sup>. On this floor is the main living room with dining room, TV room, kitchen, guest toilet, office, playroom, guest room with bathroom. Between the main living room and the TV room there is a gas fireplace that divides both rooms. Behind the TV room is the children's playroom followed by the guest room with bathroom. Both areas have access to the garden. On this floor there is also the office, with access to the garden, a guest toilet and large fitted closets. The kitchen is very well equipped with GAGGENAU appliances. It has two glazed walls with access to the garden and a large daily office for dishes and pantry and a cleaning room. The second floor is accessed by two staircases. The main staircase leads to three large bedrooms with en-suite bathrooms....