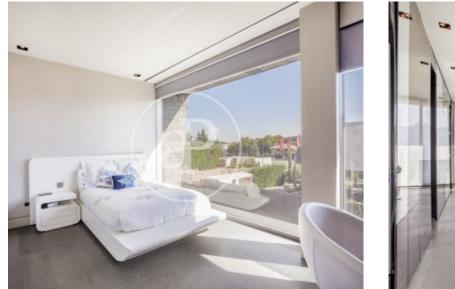

# Fantastic detached concrete house of different textures and unique design in the exclusive area of Valdemarin, on a plot of 2.

500m<sup>2</sup> with 1.100m<sup>2</sup> built. Designed by the prestigious architects Joaquín Torres and Rafael Llamazares of the A-cero studio, where volumes, light and materials are its hallmark. It is accessed through a glass door of 8 meters high that leaves a large hall of 22 m<sup>2</sup> that leads to the main living room and dining room of double height of 106 m<sup>2</sup>. On this floor is the main living room with dining room, TV room, kitchen, guest toilet, office, playroom, guest room with bathroom. Between the main living room and the TV room there is a gas fireplace that divides both rooms. Behind the TV room is the children's playroom followed by the guest room with bathroom. Both areas have access to the garden. On this floor there is also the office, with access to the garden, a guest toilet and large fitted closets. The kitchen is very well equipped with GAGGENAU appliances. It has two glazed walls with access to the garden and a large daily office for dishes and pantry and a cleaning room. The second floor is accessed by two staircases. The main staircase leads to three large bedrooms with en-suite bathrooms....