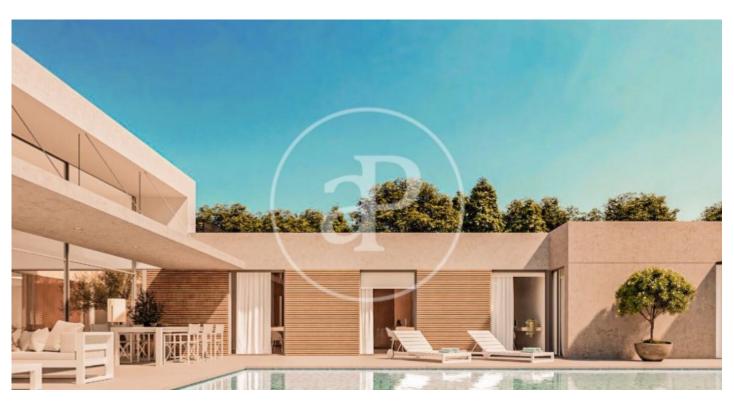

## Detached new build villas in Valdemarín

LAST UNITS! Residential development made up of unique villas located on private plots of up to 2,500 square metres in one of the most exclusive areas of Madrid. Nine exclusive individual villas distributed on a single floor, with swimming pool, garden and spacious rooms that flow and communicate with each other. A project of enormous quality and attractiveness where comfort is a priority, resulting in homes that stand out for their functionality, versatility and excellence. Spaces, volumes and noble materials combine to provide the complex with the highest standards of quality and efficiency. The work of the prestigious international studio Bueso - Inchausti & Rein Arquitectos, we are talking about properties that are authentic masterpieces of contemporary architecture. This development is one of the most select traditional enclaves in Madrid, a privileged setting away from the hustle and bustle of the city centre, but close to all that the capital has to offer. An exclusive area surrounded by green areas and a growing gastronomic and leisure offer. In addition, Valdemarín is highly valued for its proximity to first class educational centres, the best hospitals in th [...]

## **FEATURES**

Surface 680 m<sup>2</sup> / 1,500 m<sup>2</sup> terrace 6 Rooms 6 Toilets

- ✓ Views
- Has parking
- Heating
- ✓ Boxroom
- ✓ AACC
- ✓ Terrace
- Backyard
- ✓ Pool

Price 4,400,000 €

(Valdemarín) Ref: ONM2403002