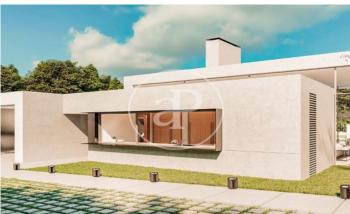

## Detached new build villas in Valdemarín

LAST UNITS! Residential development made up of unique villas located on private plots of up to 2,500 square metres in one of the most exclusive areas of Madrid. Nine exclusive individual villas distributed on a single floor, with swimming pool, garden and spacious rooms that flow and communicate with each other. A project of enormous quality and attractiveness where comfort is a priority, resulting in homes that stand out for their functionality, versatility and excellence. Spaces, volumes and noble materials combine to provide the complex with the highest standards of quality and efficiency. The work of the prestigious international studio Bueso - Inchausti & Rein Arquitectos, we are talking about properties that are authentic masterpieces of contemporary architecture. This development is one of the most select traditional enclaves in Madrid, a privileged setting away from the hustle and bustle of the city centre, but close to all that the capital has to offer. An exclusive area surrounded by green areas and a growing gastronomic and leisure offer. In addition, Valdemarín is highly valued for its proximity to first class educational centres, the best hospitals in th [...]

## **FEATURES**

Surface 680 m<sup>2</sup> / 1,500 m<sup>2</sup> terrace 6 Rooms 6 Toilets

- ✓ Views
- Has parking
- Heating
- ✓ Boxroom
- ✓ AACC
- ✓ Terrace
- Backyard
- ✓ Pool

Price 4,400,000 €

(Valdemarín) Ref: ONM2403002