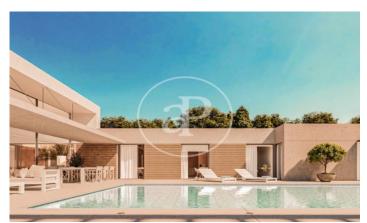

## Detached new build villas in Valdemarín

LAST UNITS! Residential development made up of unique villas located on private plots of up to 2,500 square metres in one of the most exclusive areas of Madrid. Nine exclusive individual villas distributed on a single floor, with swimming pool, garden and spacious rooms that flow and communicate with each other. A project of enormous quality and attractiveness where comfort is a priority, resulting in homes that stand out for their functionality, versatility and excellence. Spaces, volumes and noble materials combine to provide the complex with the highest standards of quality and efficiency. The work of the prestigious international studio Bueso - Inchausti & Rein Arquitectos, we are talking about properties that are authentic masterpieces of contemporary architecture. This development is one of the most select traditional enclaves in Madrid, a privileged setting away from the hustle and bustle of the city centre, but close to all that the capital has to offer. An exclusive area surrounded by green areas and a growing gastronomic and leisure offer. In addition, Valdemarín is highly valued for its proximity to first class educational centres, the best hospitals in th [...]

## **FEATURES**

Surface 680 m<sup>2</sup> / 1,500 m<sup>2</sup> terrace 6 Rooms 6 Toilets

- ✓ Views
- Has parking
- Heating
- ✓ Boxroom
- ✓ AACC
- ✓ Terrace
- Backyard
- ✓ Pool

Price 4,400,000 €

(Valdemarín) Ref: ONM2403002