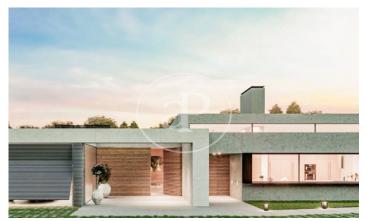

## Detached new build villas in Valdemarín

LAST UNITS! Residential development made up of unique villas located on private plots of up to 2,500 square metres in one of the most exclusive areas of Madrid. Nine exclusive individual villas distributed on a single floor, with swimming pool, garden and spacious rooms that flow and communicate with each other. A project of enormous quality and attractiveness where comfort is a priority, resulting in homes that stand out for their functionality, versatility and excellence. Spaces, volumes and noble materials combine to provide the complex with the highest standards of quality and efficiency. The work of the prestigious international studio Bueso - Inchausti & Rein Arquitectos, we are talking about properties that are authentic masterpieces of contemporary architecture. This development is one of the most select traditional enclaves in Madrid, a privileged setting away from the hustle and bustle of the city centre, but close to all that the capital has to offer. An exclusive area surrounded by green areas and a growing gastronomic and leisure offer. In addition, Valdemarín is highly valued for its proximity to first class educational centres, the best hospitals in th [...]

## **FEATURES**

Surface 680 m<sup>2</sup> / 1,500 m<sup>2</sup> terrace 6 Rooms 6 Toilets

- ✓ Views
- Has parking
- Heating
- ✓ Boxroom
- ✓ AACC
- ✓ Terrace
- Backyard
- ✓ Pool

Price 4,400,000 €

(Valdemarín) Ref: ONM2403002