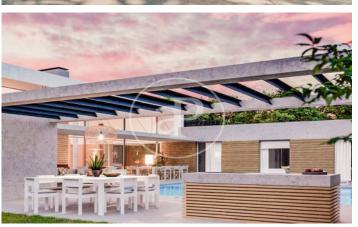

## Detached new build villas in Valdemarín

LAST UNITS! Residential development made up of unique villas located on private plots of up to 2,500 square metres in one of the most exclusive areas of Madrid. Nine exclusive individual villas distributed on a single floor, with swimming pool, garden and spacious rooms that flow and communicate with each other. A project of enormous quality and attractiveness where comfort is a priority, resulting in homes that stand out for their functionality, versatility and excellence. Spaces, volumes and noble materials combine to provide the complex with the highest standards of quality and efficiency. The work of the prestigious international studio Bueso - Inchausti & Rein Arquitectos, we are talking about properties that are authentic masterpieces of contemporary architecture. This development is one of the most select traditional enclaves in Madrid, a privileged setting away from the hustle and bustle of the city centre, but close to all that the capital has to offer. An exclusive area surrounded by green areas and a growing gastronomic and leisure offer. In addition, Valdemarín is highly valued for its proximity to first class educational centres, the best hospitals in th [...]

## **FEATURES**

Surface 680 m<sup>2</sup> / 1,500 m<sup>2</sup> terrace 6 Rooms 6 Toilets

- ✓ Views
- Has parking
- Heating
- ✓ Boxroom
- ✓ AACC
- ✓ Terrace
- Backyard
- ✓ Pool

Price 4,400,000 €

(Valdemarín) Ref: ONM2403002