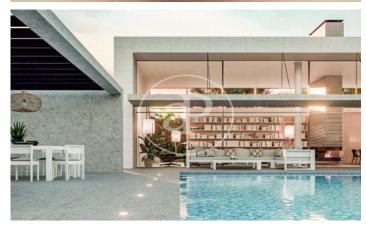

## Detached new build villas in Valdemarín

LAST UNITS! Residential development made up of unique villas located on private plots of up to 2,500 square metres in one of the most exclusive areas of Madrid. Nine exclusive individual villas distributed on a single floor, with swimming pool, garden and spacious rooms that flow and communicate with each other. A project of enormous quality and attractiveness where comfort is a priority, resulting in homes that stand out for their functionality, versatility and excellence. Spaces, volumes and noble materials combine to provide the complex with the highest standards of quality and efficiency. The work of the prestigious international studio Bueso - Inchausti & Rein Arquitectos, we are talking about properties that are authentic masterpieces of contemporary architecture. This development is one of the most select traditional enclaves in Madrid, a privileged setting away from the hustle and bustle of the city centre, but close to all that the capital has to offer. An exclusive area surrounded by green areas and a growing gastronomic and leisure offer. In addition, Valdemarín is highly valued for its proximity to first class educational centres, the best hospitals in th [...]

## **FEATURES**

Surface 680 m<sup>2</sup> / 1,500 m<sup>2</sup> terrace 6 Rooms 6 Toilets

- ✓ Views
- Has parking
- Heating
- ✓ Boxroom
- ✓ AACC
- ✓ Terrace
- Backyard
- ✓ Pool

Price 4,400,000 €

(Valdemarín) Ref: ONM2403002