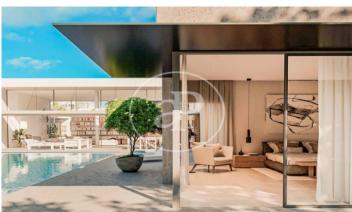

## Detached new build villas in Valdemarín

LAST UNITS! Residential development made up of unique villas located on private plots of up to 2,500 square metres in one of the most exclusive areas of Madrid. Nine exclusive individual villas distributed on a single floor, with swimming pool, garden and spacious rooms that flow and communicate with each other. A project of enormous quality and attractiveness where comfort is a priority, resulting in homes that stand out for their functionality, versatility and excellence. Spaces, volumes and noble materials combine to provide the complex with the highest standards of quality and efficiency. The work of the prestigious international studio Bueso - Inchausti & Rein Arquitectos, we are talking about properties that are authentic masterpieces of contemporary architecture. This development is one of the most select traditional enclaves in Madrid, a privileged setting away from the hustle and bustle of the city centre, but close to all that the capital has to offer. An exclusive area surrounded by green areas and a growing gastronomic and leisure offer. In addition, Valdemarín is highly valued for its proximity to first class educational centres, the best hospitals in th [...]

## **FEATURES**

Surface 680 m<sup>2</sup> / 1,500 m<sup>2</sup> terrace 6 Rooms 6 Toilets

- ✓ Views
- Has parking
- Heating
- ✓ Boxroom
- ✓ AACC
- ✓ Terrace
- Backyard
- ✓ Pool

Price 4,400,000 €

(Valdemarín) Ref: ONM2403002