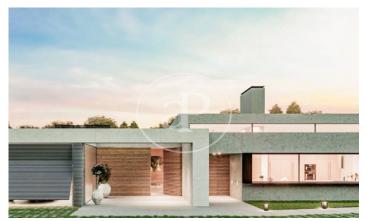

## Detached new build villas in Valdemarín

LAST UNITS! Residential development made up of unique villas located on private plots of up to 2,500 square metres in one of the most exclusive areas of Madrid. Nine exclusive individual villas distributed on a single floor, with swimming pool, garden and spacious rooms that flow and communicate with each other. A project of enormous quality and attractiveness where comfort is a priority, resulting in homes that stand out for their functionality, versatility and excellence. Spaces, volumes and noble materials combine to provide the complex with the highest standards of quality and efficiency. The work of the prestigious international studio Bueso - Inchausti & Rein Arquitectos, we are talking about properties that are authentic masterpieces of contemporary architecture. This development is one of the most select traditional enclaves in Madrid, a privileged setting away from the hustle and bustle of the city centre, but close to all that the capital has to offer. An exclusive area surrounded by green areas and a growing gastronomic and leisure offer. In addition, Valdemarín is highly valued for its proximity to first class educational centres, the best hospitals in th [...]

## **FEATURES**

Surface 680 m<sup>2</sup> / 1,500 m<sup>2</sup> terrace 6 Rooms

6 Toilets

✓ Views
✓ Has parking

Heating

✓ Boxroom

✓ AACC

✓ Terrace