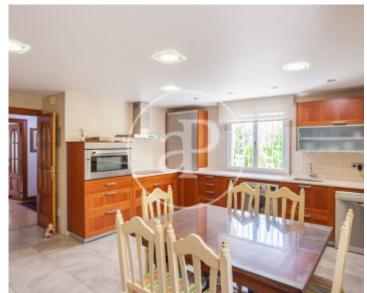

## SEMI-DETACHED HOUSE WITH TERRACE IN ARAVACA.

aProperties presents a semi-detached house of 400 m² on a plot of 600 m² distributed over 4 floors. On the main floor the hall distributor gives access to a guest bathroom, a spacious and bright living room with direct access to the porch, garden and pool. The kitchen with office of 25 m² and very bright and fully equipped with high-end appliances, and with direct access from the garden. The night floor consists of a spacious master bedroom with en suite bathroom, dressing room, two bedrooms and a bathroom that serves these bedrooms and another large bedroom with en suite bathroom. The attic consists of a