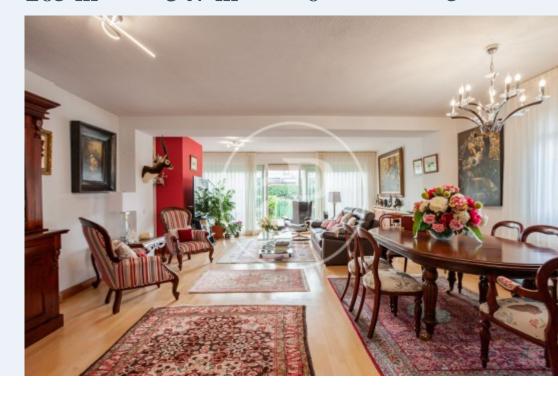

## SEMI-DETACHED HOUSE WITH TERRACE IN ARAVACA.

aProperties presents a semi-detached house of 400 m² on a plot of 600 m² distributed over 4 floors. On the main floor the hall distributor gives access to a guest bathroom, a spacious and bright living room with direct access to the porch, garden and pool. The kitchen with office of 25 m² and very bright and fully equipped with high-end appliances, and with direct access from the garden. The night floor consists of a spacious master bedroom with en suite bathroom, dressing room, two bedrooms and a bathroom that serves these bedrooms and another large bedroom with en suite bathroom. The attic consists of a

large open room with a large terrace overlooking the Monte del Pilar. On the lower floor, with access both from inside the house and from the vehicle ramp, there is a garage for two cars, two service bedrooms and a bathroom, as well as a tool room. The garden is consolidated and well maintained, has automatic irrigation and lighting, is divided into three areas, the side with the main entrance of the house, rest area and pool area at the bottom of the plot. Good communications with commuter station Majadahonda, intercity bus lines and EMT, shopping center with supermarket 5 minutes...