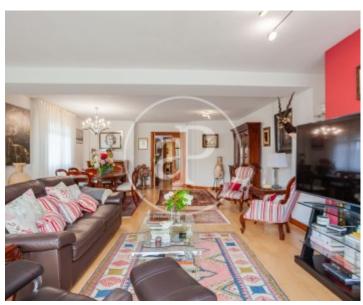

## SEMI-DETACHED HOUSE WITH TERRACE IN ARAVACA.

aProperties presents a semi-detached house of 400 m² on a plot of 600 m² distributed over 4 floors. On the main floor the hall distributor gives access to a guest bathroom, a spacious and bright living room with direct access to the porch, garden and pool. The kitchen with office of 25 m² and very bright and fully equipped with high-end appliances, and with direct access from the garden. The night floor consists of a spacious master bedroom with en suite bathroom, dressing room, two bedrooms and a bathroom that serves these bedrooms and another large bedroom with en suite bathroom. The attic consists of a

large open room with a large terrace overlooking the Monte del Pilar. On the lower floor, with access both from inside the house and from the vehicle ramp, there is a garage for two cars, two service bedrooms and a bathroom, as well as a tool room. The garden is consolidated and well maintained, has automatic irrigation and lighting, is divided into three areas, the side with the main entrance of the house, rest area and pool area at the bottom of the plot. Good communications with commuter station Majadahonda, intercity bus lines and EMT, shopping center with supermarket 5 minutes...