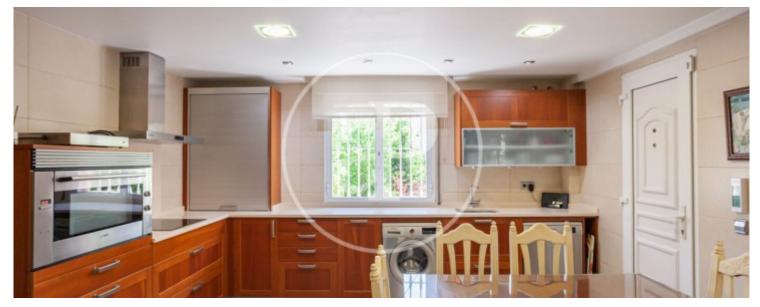

## SEMI-DETACHED HOUSE WITH TERRACE IN ARAVACA.

aProperties presents a semi-detached house of 400 m² on a plot of 600 m² distributed over 4 floors. On the main floor the hall distributor gives access to a guest bathroom, a spacious and bright living room with direct access to the porch, garden and pool. The kitchen with office of 25 m² and very bright and fully equipped with high-end appliances, and with direct access from the garden. The night floor consists of a spacious master bedroom with en suite bathroom, dressing room, two bedrooms and a bathroom that serves these bedrooms and another large bedroom with en suite bathroom. The attic consists of a