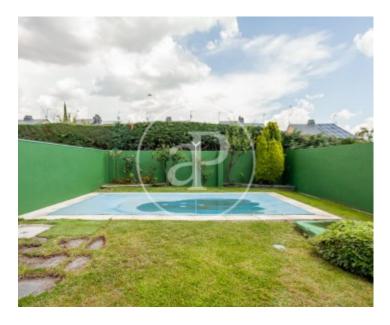

large open room with a large terrace overlooking the Monte del Pilar. On the lower floor, with access both from inside the house and from the vehicle ramp, there is a garage for two cars, two service bedrooms and a bathroom, as well as a tool room. The garden is consolidated and well maintained, has automatic irrigation and lighting, is divided into three areas, the side with the main entrance of the house, rest area and pool area at the bottom of the plot. Good communications with commuter station Majadahonda, intercity bus lines and EMT, shopping center with supermarket 5 minutes...