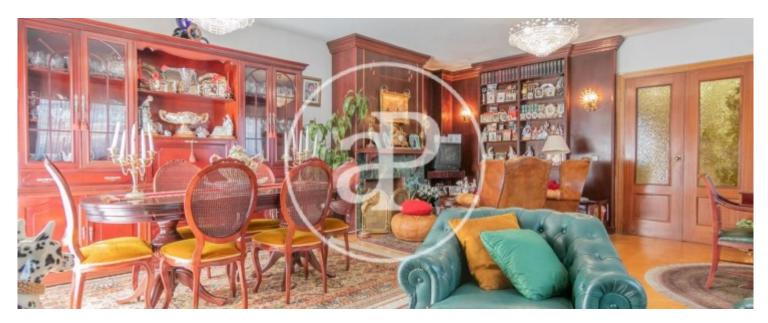

The main floor has a magnificent living-dining room with different environments with fireplace and balcony overlooking the pool, as well as a fully equipped kitchen, living room or bright office and a guest toilet. In the night area is located the master double bedroom with en suite bathroom and sitting area. It also has two other bedrooms and a bathroom and a toilet. The first floor consists of a large living room with fireplace, a bathroom, pantry, storage room, and a