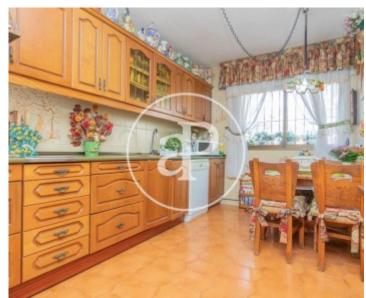

The main floor has a magnificent living-dining room with different environments with fireplace and balcony overlooking the pool, as well as a fully equipped kitchen, living room or bright office and a guest toilet. In the night area is located the master double bedroom with en suite bathroom and sitting area. It also has two other bedrooms and a bathroom and a toilet. The first floor consists of a large living room with fireplace, a bathroom, pantry, storage room, and a