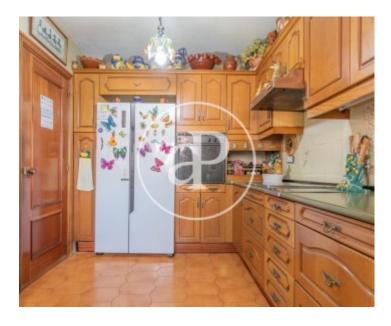

The main floor has a magnificent living-dining room with different environments with fireplace and balcony overlooking the pool, as well as a fully equipped kitchen, living room or bright office and a guest toilet. In the night area is located the master double bedroom with en suite bathroom and sitting area. It also has two other bedrooms and a bathroom and a toilet. The first floor consists of a large living room with fireplace, a bathroom, pantry, storage room, and a