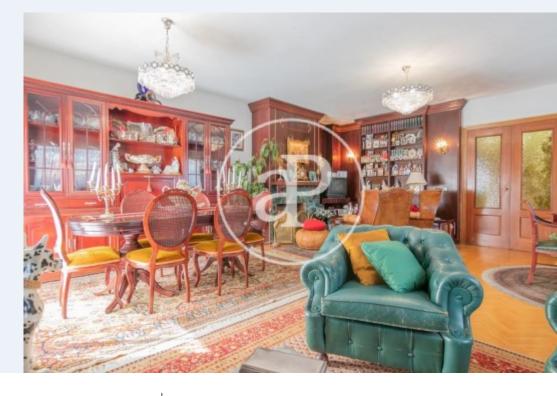

The main floor has a magnificent living-dining room with different environments with fireplace and balcony overlooking the pool, as well as a fully equipped kitchen, living room or bright office and a guest toilet. In the night area is located the master double bedroom with en suite bathroom and sitting area. It also has two other bedrooms and a bathroom and a toilet. The first floor consists of a large living room with fireplace, a bathroom, pantry, storage room, and a