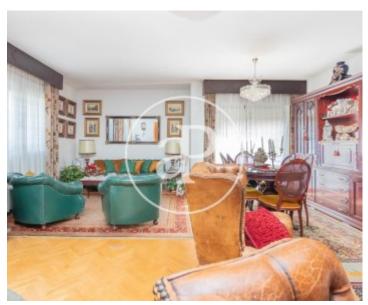

The main floor has a magnificent living-dining room with different environments with fireplace and balcony overlooking the pool, as well as a fully equipped kitchen, living room or bright office and a guest toilet. In the night area is located the master double bedroom with en suite bathroom and sitting area. It also has two other bedrooms and a bathroom and a toilet. The first floor consists of a large living room with fireplace, a bathroom, pantry, storage room, and a