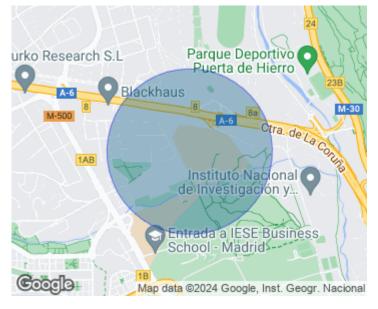

## Semi-detached house for sale in Aravaca

aProperties presents a semi-detached detached house located on the front line of the exclusive urbanization of La Rinconada, with exclusive views to the large meadow and communal garden areas.

South facing, very bright and completely refurbished a few years ago, with the best qualities. It has independent underfloor heating, air conditioning, two lounges, library, separate dining room, hall, guest bathroom, kitchen, large terrace on the main floor. On the first floor, there are two bedrooms, one of them a large suite with a large dressing room with the possibility of converting it into two bedrooms, two bathrooms and a terrace. On the semi-basement floor, there are three large bedrooms with two en-suite bathrooms, kitchenette, ironing/utility room and storage room. The property has a constructed area of 454 m<sup>2</sup> and a living area of 400 m<sup>2</sup>. It has parking and large green areas adjoining the Casa de Campo, the Country Club and the Camarines park. The private urbanisation offers 24-hour security, extensive facilities including 2 swimming pools (children's and adult), Social House, 2 football pitches, 3 tennis courts, paddle tennis, skating rink and children's playground. Can you imagine living here?