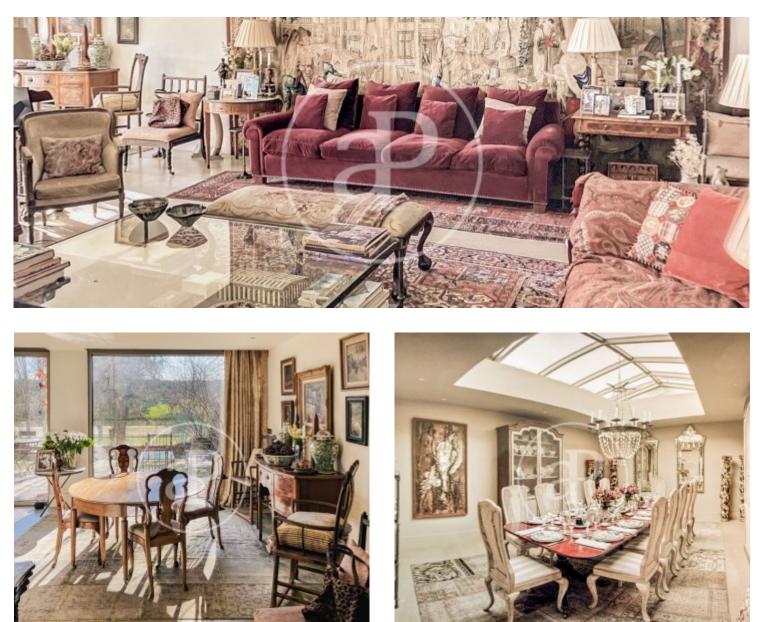

South facing, very bright and completely refurbished a few years ago, with the best qualities. It has independent underfloor heating, air conditioning, two lounges, library, separate dining room, hall, guest bathroom, kitchen, large terrace on the main floor. On the first floor, there are two bedrooms, one of them a large suite with a large dressing room with the possibility of converting it into two bedrooms, two bathrooms and a terrace. On the semi-basement floor, there are three large bedrooms with two en-suite bathrooms, kitchenette, ironing/utility room and storage room. The property has a constructed area of 454 m<sup>2</sup> and a living area of 400 m<sup>2</sup>. It has parking and large green areas adjoining the Casa de Campo, the Country Club and the Camarines park. The private urbanisation offers 24-hour security, extensive facilities including 2 swimming pools (children's and adult), Social House, 2 football pitches, 3 tennis courts, paddle tennis, skating rink and children's playground. Can you imagine living here?