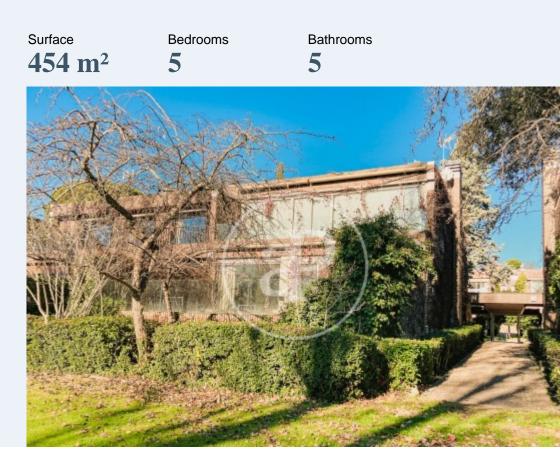

South facing, very bright and completely refurbished a few years ago, with the best qualities. It has independent underfloor heating, air conditioning, two lounges, library, separate dining room, hall, guest bathroom, kitchen, large terrace on the main floor. On the first floor, there are two bedrooms, one of them a large suite with a large dressing room with the possibility of converting it into two bedrooms, two bathrooms and a terrace. On the semi-basement floor, there are three large bedrooms with two en-suite bathrooms, kitchenette, ironing/utility room and storage room. The property has a constructed area of 454 m<sup>2</sup> and a living area of 400 m<sup>2</sup>. It has parking and large green areas adjoining the Casa de Campo, the Country Club and the Camarines park. The private urbanisation offers 24-hour security, extensive facilities including 2 swimming pools (children's and adult), Social House, 2 football pitches, 3 tennis courts, paddle tennis, skating rink and children's playground. Can you imagine living here?