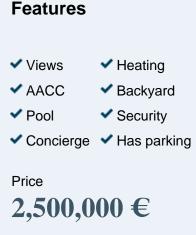

South facing, very bright and completely refurbished a few years ago, with the best qualities. It has independent underfloor heating, air conditioning, two lounges, library, separate dining room, hall, guest bathroom, kitchen, large terrace on the main floor. On the first floor, there are two bedrooms, one of them a large suite with a large dressing room with the possibility of converting it into two bedrooms, two bathrooms and a terrace. On the semi-basement floor, there are three large bedrooms with two en-suite bathrooms, kitchenette, ironing/utility room and storage room. The property has a constructed area of 454 m<sup>2</sup> and a living area of 400 m<sup>2</sup>. It has parking and large green areas adjoining the Casa de Campo, the Country Club and the Camarines park. The private urbanisation offers 24-hour security, extensive facilities including 2 swimming pools (children's and adult), Social House, 2 football pitches, 3 tennis courts, paddle tennis, skating rink and children's playground. Can you imagine living here?