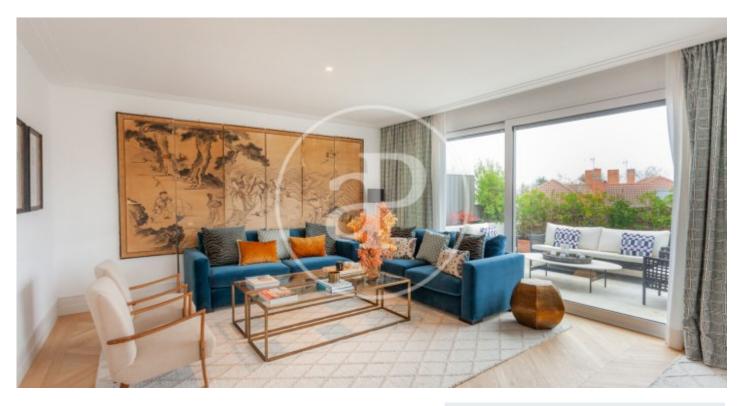

# New building (work) for sale with terrace in Aravaca (Aravaca)

On a closed plot of 4,303.28sqm, with security, a set of magnificent apartments rises distributed in 3 buildings, with views of the skyline and the mountains of Madrid. The architecture has played with natural stone facades, rectilinear lattices and a classic and elegant design. There are 17 exclusive homes distributed in 3 buildings with ground floor plus 2 floors. 24 hour security. Closed and fenced plot, with gardens and private pool, garages and storage rooms. Apartments with 3 bedrooms plus the service one, with closed surfaces of 185 to 215 m2 and a living room of 40 to 60sqm. Grounds with gardens of 250 to 300sqm, first and attics with large terraces. Underfloor heating, air conditioning, exterior carpentry with double glazing. The true luxury lies in the exclusivity and the services. Surveillance in the urbanization, concierge service, collection of packages and reception of visits, among other services, are fundamental pillars in our project. The tranquility and exclusivity of Aravaca, as well as a wide range of leisure activities and excellent communications, are the main arguments that make this the perfect location. Schools, hospitals, green areas, security and [...]

#### Aravaca / Aravaca

Surface 204 m<sup>2</sup> - 248 m<sup>2</sup> Units 11 Completion Q4 2021

- ✓ Views
- Heating
- Boxroom
- AACC
- Terrace
- Backyard
- Pool

- 🗸 Lift
- Security
- Concierge
- Has parking