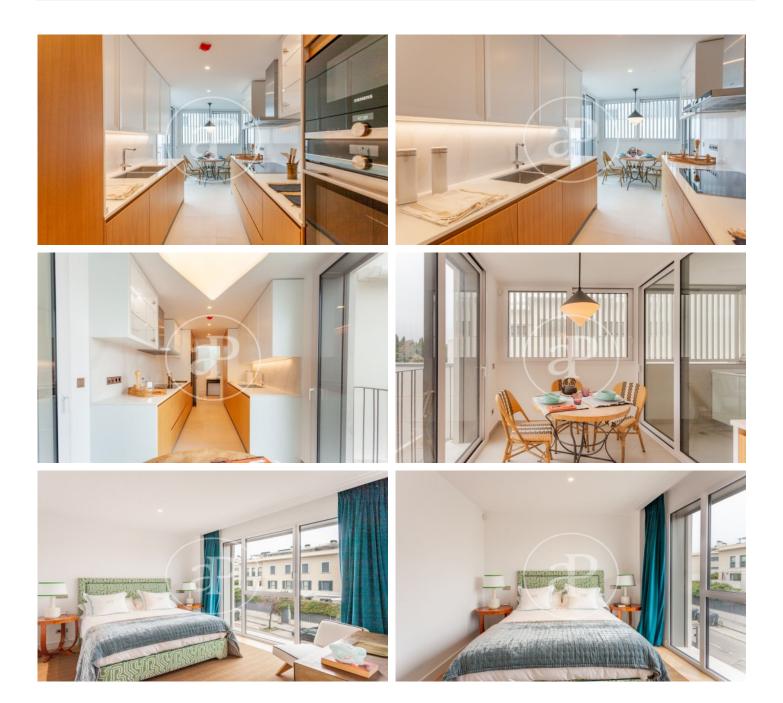

# New building (work) for sale with terrace in Aravaca (Aravaca)

On a closed plot of 4,303.28sqm, with security, a set of magnificent apartments rises distributed in 3 buildings, with views of the skyline and the mountains of Madrid. The architecture has played with natural stone facades, rectilinear lattices and a classic and elegant design. There are 17 exclusive homes distributed in 3 buildings with ground floor plus 2 floors. 24 hour security. Closed and fenced plot, with gardens and private pool, garages and storage rooms. Apartments with 3 bedrooms plus the service one, with closed surfaces of 185 to 215 m2 and a living room of 40 to 60sqm. Grounds with gardens of 250 to 300sqm, first and attics with large terraces. Underfloor heating, air conditioning, exterior carpentry with double glazing. The true luxury lies in the exclusivity and the services. Surveillance in the urbanization, concierge service, collection of packages and reception of visits, among other services, are fundamental pillars in our project. The tranquility and exclusivity of Aravaca, as well as a wide range of leisure activities and excellent communications, are the main arguments that make this the perfect location. Schools, hospitals, green areas, security and [...]

#### Aravaca / Aravaca

Surface 204 m<sup>2</sup> - 248 m<sup>2</sup> Units 11 Completion Q4 2021

- ✓ Views
- Heating
- Boxroom
- AACC
- Terrace
- Backyard
- Pool

- 🗸 Lift
- Security
- Concierge
- Has parking