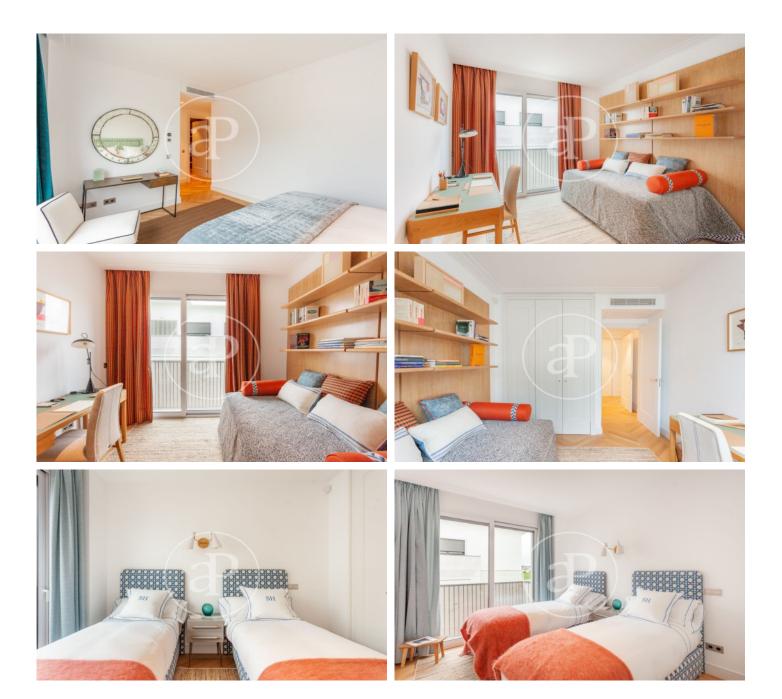

# New building (work) for sale with terrace in Aravaca (Aravaca)

On a closed plot of 4,303.28sqm, with security, a set of magnificent apartments rises distributed in 3 buildings, with views of the skyline and the mountains of Madrid. The architecture has played with natural stone facades, rectilinear lattices and a classic and elegant design. There are 17 exclusive homes distributed in 3 buildings with ground floor plus 2 floors. 24 hour security. Closed and fenced plot, with gardens and private pool, garages and storage rooms. Apartments with 3 bedrooms plus the service one, with closed surfaces of 185 to 215 m2 and a living room of 40 to 60sqm. Grounds with gardens of 250 to 300sqm, first and attics with large terraces. Underfloor heating, air conditioning, exterior carpentry with double glazing. The true luxury lies in the exclusivity and the services. Surveillance in the urbanization, concierge service, collection of packages and reception of visits, among other services, are fundamental pillars in our project. The tranquility and exclusivity of Aravaca, as well as a wide range of leisure activities and excellent communications, are the main arguments that make this the perfect location. Schools, hospitals, green areas, security and [...]

#### Aravaca / Aravaca

Surface 204 m<sup>2</sup> - 248 m<sup>2</sup> Units 11 Completion Q4 2021

- ✓ Views
- Heating
- Boxroom
- AACC
- Terrace
- Backyard
- Pool

- 🗸 Lift
- Security
- Concierge
- Has parking