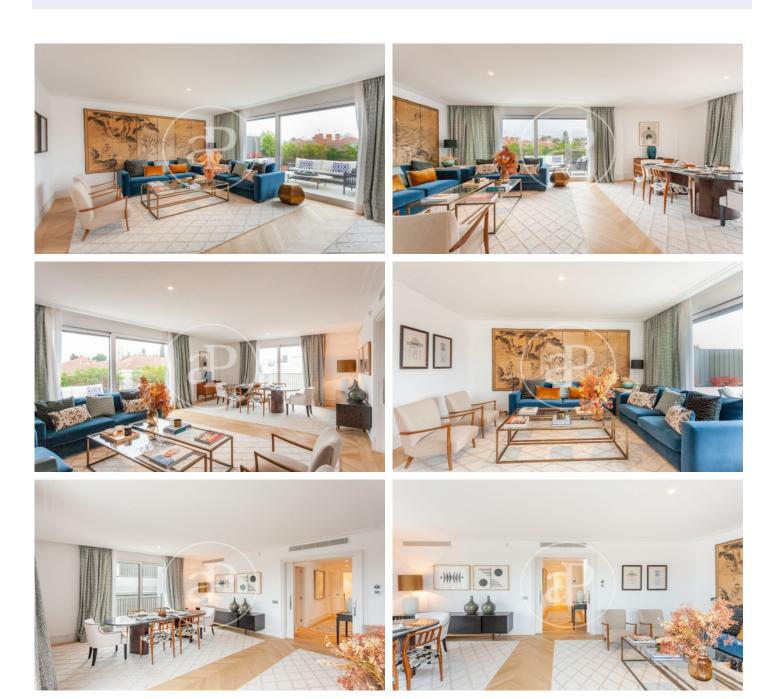

# New building (work) for sale with terrace in Aravaca (Aravaca)

On a closed plot of 4,303.28sqm, with security, a set of magnificent apartments rises distributed in 3 buildings, with views of the skyline and the mountains of Madrid. The architecture has played with natural stone facades, rectilinear lattices and a classic and elegant design. There are 17 exclusive homes distributed in 3 buildings with ground floor plus 2 floors. 24 hour security. Closed and fenced plot, with gardens and private pool, garages and storage rooms. Apartments with 3 bedrooms plus the service one, with closed surfaces of 185 to 215 m2 and a living room of 40 to 60sqm. Grounds with gardens of 250 to 300sqm, first and attics with large terraces. Underfloor heating, air conditioning, exterior carpentry with double glazing. The true luxury lies in the exclusivity and the services. Surveillance in the urbanization, concierge service, collection of packages and reception of visits, among other services, are fundamental pillars in our project. The tranquility and exclusivity of Aravaca, as well as a wide range of leisure activities and excellent communications, are the main arguments that make this the perfect location. Schools, hospitals, green areas, security and [...]

#### Aravaca / Aravaca

Surface 204 m<sup>2</sup> - 248 m<sup>2</sup> Units 11 Completion Q4 2021

- ✓ Views
- Heating
- Boxroom
- AACC
- Terrace
- Backyard
- Pool

- 🗸 Lift
- Security
- Concierge
- Has parking