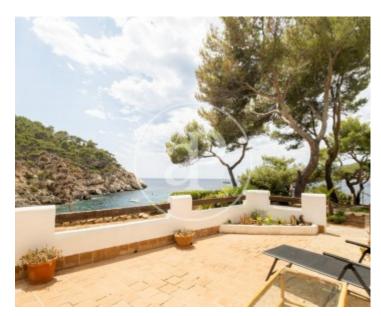

## This is a refurbished flat in Sant Elm, on the seafront.

This flat has two bedrooms, one with a double bed and en suite bathroom and the other with two single beds. In the living room there is a double sofa bed. The flat can accommodate up to six people. There is an outside parking space. The flat is located in a residential complex in Sant Elm. It is in front of the cove and 5 minutes away from the restaurants. Next to it you will find a hiking path that leads directly to Andratx. January to March: 3.000 €. November to December: 3.000 €. April, May and October: 5.000 €. June, July, September: 6.000 €.