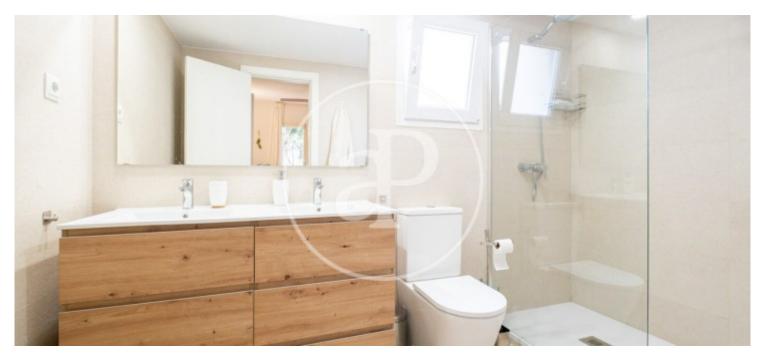

## This is a refurbished flat in Sant Elm, on the seafront.

This flat has two bedrooms, one with a double bed and en suite bathroom and the other with two single beds. In the living room there is a double sofa bed. The flat can accommodate up to six people. There is an outside parking space. The flat is located in a residential complex in Sant Elm. It is in front of the cove and 5 minutes away from the restaurants. Next to it you will find a hiking path that leads directly to Andratx. January to March: 3.000 €. November to December: 3.000 €. April, May and October: 5.000 €. June, July, September: 6.000 €.