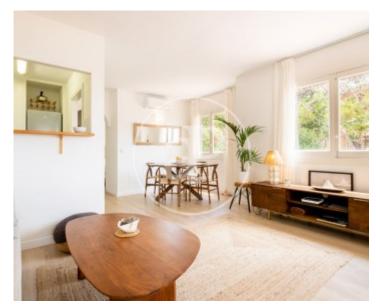

## This is a refurbished flat in Sant Elm, on the seafront.

This flat has two bedrooms, one with a double bed and en suite bathroom and the other with two single beds. In the living room there is a double sofa bed. The flat can accommodate up to six people. There is an outside parking space. The flat is located in a residential complex in Sant Elm. It is in front of the cove and 5 minutes away from the restaurants. Next to it you will find a hiking path that leads directly to Andratx. January to March: 3.000 €. November to December: 3.000 €. April, May and October: 5.000 €. June, July, September: 6.000 €.