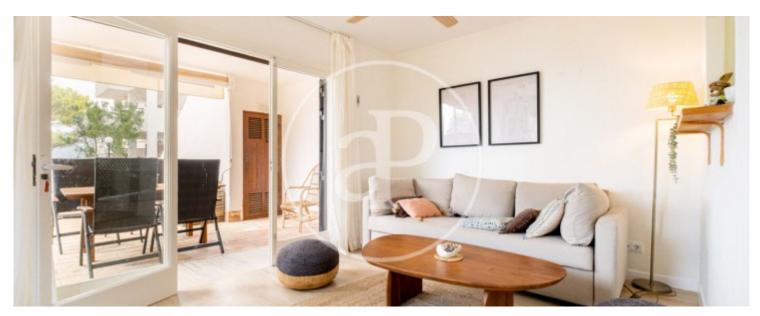

## This is a refurbished flat in Sant Elm, on the seafront.

This flat has two bedrooms, one with a double bed and en suite bathroom and the other with two single beds. In the living room there is a double sofa bed. The flat can accommodate up to six people. There is an outside parking space. The flat is located in a residential complex in Sant Elm. It is in front of the cove and 5 minutes away from the restaurants. Next to it you will find a hiking path that leads directly to Andratx. January to March: 3.000 €. November to December: 3.000 €. April, May and October: 5.000 €. June, July, September: 6.000 €.