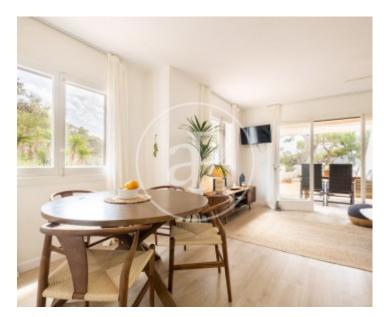

## This is a refurbished flat in Sant Elm, on the seafront.

This flat has two bedrooms, one with a double bed and en suite bathroom and the other with two single beds. In the living room there is a double sofa bed. The flat can accommodate up to six people. There is an outside parking space. The flat is located in a residential complex in Sant Elm. It is in front of the cove and 5 minutes away from the restaurants. Next to it you will find a hiking path that leads directly to Andratx. January to March: 3.000 €. November to December: 3.000 €. April, May and October: 5.000 €. June, July, September: 6.000 €.