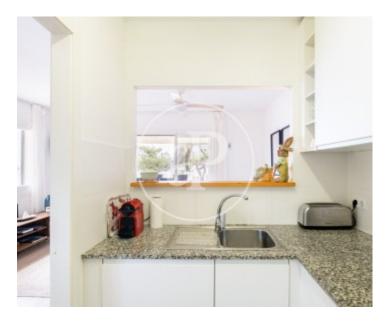

## This is a refurbished flat in Sant Elm, on the seafront.

This flat has two bedrooms, one with a double bed and en suite bathroom and the other with two single beds. In the living room there is a double sofa bed. The flat can accommodate up to six people. There is an outside parking space. The flat is located in a residential complex in Sant Elm. It is in front of the cove and 5 minutes away from the restaurants. Next to it you will find a hiking path that leads directly to Andratx. January to March: 3.000 €. November to December: 3.000 €. April, May and October: 5.000 €. June, July, September: 6.000 €.