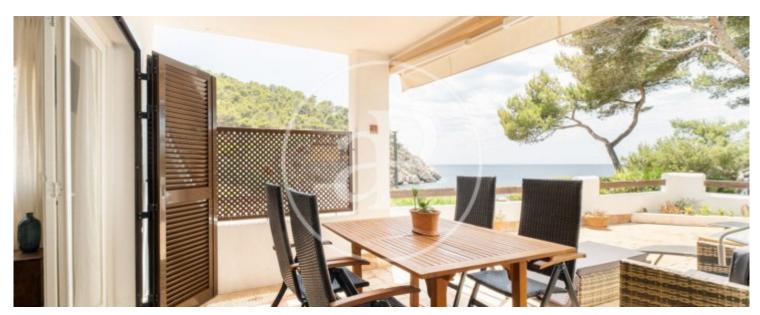

## This is a refurbished flat in Sant Elm, on the seafront.

This flat has two bedrooms, one with a double bed and en suite bathroom and the other with two single beds. In the living room there is a double sofa bed. The flat can accommodate up to six people. There is an outside parking space. The flat is located in a residential complex in Sant Elm. It is in front of the cove and 5 minutes away from the restaurants. Next to it you will find a hiking path that leads directly to Andratx. January to March: 3.000 €. November to December: 3.000 €. April, May and October: 5.000 €. June, July, September: 6.000 €.