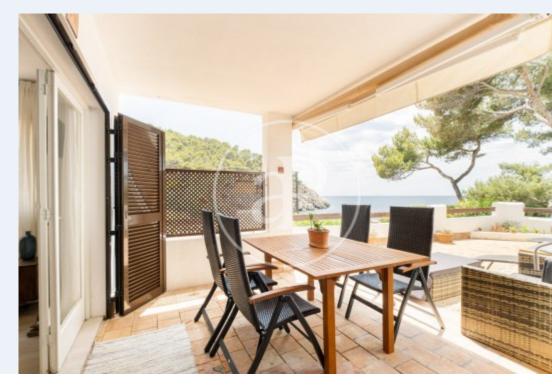

## This is a refurbished flat in Sant Elm, on the seafront.

This flat has two bedrooms, one with a double bed and en suite bathroom and the other with two single beds. In the living room there is a double sofa bed. The flat can accommodate up to six people. There is an outside parking space. The flat is located in a residential complex in Sant Elm. It is in front of the cove and 5 minutes away from the restaurants. Next to it you will find a hiking path that leads directly to Andratx. January to March: 3.000 €. November to December: 3.000 €. April, May and October: 5.000 €. June, July, September: 6.000 €.