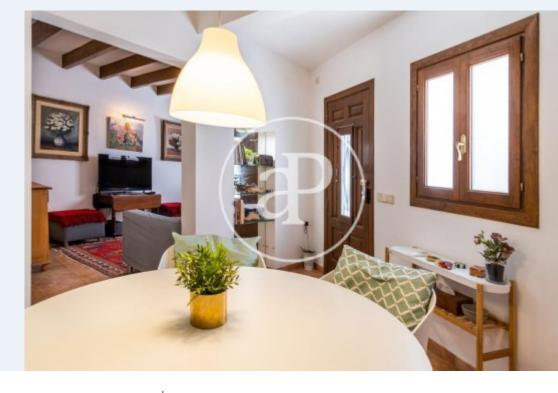

# This charming townhouse in the heart of Port d'Andratx is very well renovated and in excellent condition.

The living area of approx. 108 sqm is divided on two floors: the ground floor consists of a very nice living-dining room and the elegant fitted kitchen, two bedrooms and a bathroom. The upper floor consists of a double bedroom and a single bedroom which is currently used as a dressing room, and a large bathroom. The roof terrace on the third floor, with spectacular views of the harbour, the mountains and the sea, is an invitation to linger and enjoy the peace all around. This lovely home, equipped with electric radiators and a cistern for drinking water, is a