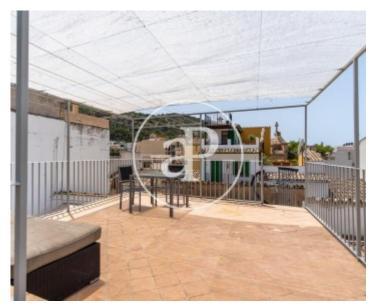

# This charming townhouse in the heart of Port d'Andratx is very well renovated and in excellent condition.

The living area of approx. 108 sqm is divided on two floors: the ground floor consists of a very nice living-dining room and the elegant fitted kitchen, two bedrooms and a bathroom. The upper floor consists of a double bedroom and a single bedroom which is currently used as a dressing room, and a large bathroom. The roof terrace on the third floor, with spectacular views of the harbour, the mountains and the sea, is an invitation to linger and enjoy the peace all around. This lovely home, equipped with electric radiators and a cistern for drinking water, is a