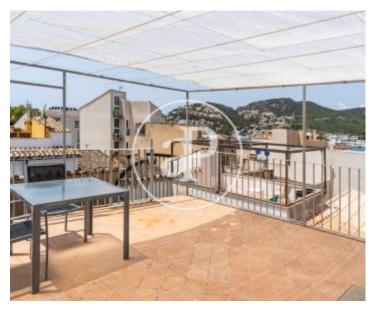

# This charming townhouse in the heart of Port d'Andratx is very well renovated and in excellent condition.

The living area of approx. 108 sqm is divided on two floors: the ground floor consists of a very nice living-dining room and the elegant fitted kitchen, two bedrooms and a bathroom. The upper floor consists of a double bedroom and a single bedroom which is currently used as a dressing room, and a large bathroom. The roof terrace on the third floor, with spectacular views of the harbour, the mountains and the sea, is an invitation to linger and enjoy the peace all around. This lovely home, equipped with electric radiators and a cistern for drinking water, is a