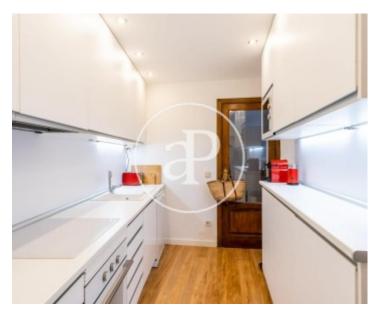

# This charming townhouse in the heart of Port d'Andratx is very well renovated and in excellent condition.

The living area of approx. 108 sqm is divided on two floors: the ground floor consists of a very nice living-dining room and the elegant fitted kitchen, two bedrooms and a bathroom. The upper floor consists of a double bedroom and a single bedroom which is currently used as a dressing room, and a large bathroom. The roof terrace on the third floor, with spectacular views of the harbour, the mountains and the sea, is an invitation to linger and enjoy the peace all around. This lovely home, equipped with electric radiators and a cistern for drinking water, is a