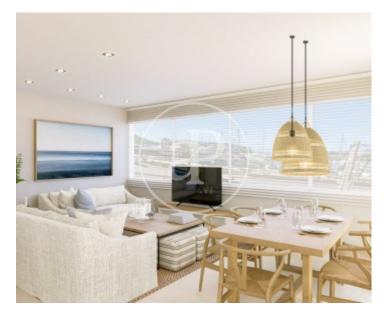

## Luxury apartment for sale in Puerto de Andratx

Price **975,000 €** 

The Port is a cosmopolitan and lively place, where many cultures mix and where shopping, sun and nightlife are combined.

It also offers an infinity of activities related to the sea. However, it has one of the best equipped marinas on the islands, the Club de Vela del Puerto de Andrach, with some 500 moorings occupied by sport and pleasure boats. The liveliest part of the town is concentrated on the promenade and the quay, where the fish market building is located, a testimony to the fishing activity, where you can buy the fishermen's fresh catches in the morning. Shops and restaurants with pleasant terraces overlooking the sea overlook the promenade, which leads to the lighthouse and the Sailing Club, passing the small torrent des Saluet. This flat with views to the sailing harbour is being refurbished and has 2 double bedrooms with fitted wardrobes and 2 bathrooms ensuite. The living/dining room with a modern american kitchen has access to the large terrace with views to the harbour. The flat is currently in the process of being refurbished and upgraded to the highest standards with the best quality fittings, appliances and domotics, so this is the ideal time to decide on the finishes individually. can you imagine living here