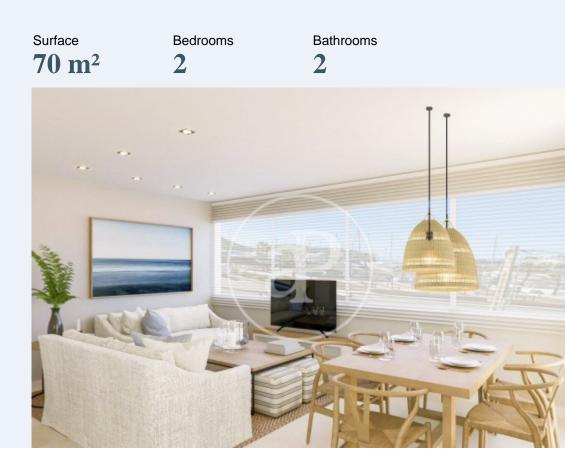

## Luxury apartment for sale in Puerto de Andratx

Price **975,000 €** 

The Port is a cosmopolitan and lively place, where many cultures mix and where shopping, sun and nightlife are combined.

It also offers an infinity of activities related to the sea. However, it has one of the best equipped marinas on the islands, the Club de Vela del Puerto de Andrach, with some 500 moorings occupied by sport and pleasure boats. The liveliest part of the town is concentrated on the promenade and the quay, where the fish market building is located, a testimony to the fishing activity, where you can buy the fishermen's fresh catches in the morning. Shops and restaurants with pleasant terraces overlooking the sea overlook the promenade, which leads to the lighthouse and the Sailing Club, passing the small torrent des Saluet. This flat with views to the sailing harbour is being refurbished and has 2 double bedrooms with fitted wardrobes and 2 bathrooms ensuite. The living/dining room with a modern american kitchen has access to the large terrace with views to the harbour. The flat is currently in the process of being refurbished and upgraded to the highest standards with the best quality fittings, appliances and domotics, so this is the ideal time to decide on the finishes individually. can you imagine living here