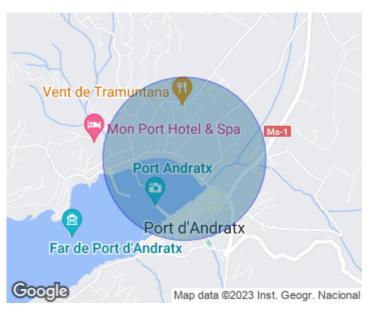

## Luxury apartment for sale in Puerto de Andratx

Price **975,000 €** 

The Port is a cosmopolitan and lively place, where many cultures mix and where shopping, sun and nightlife are combined.

It also offers an infinity of activities related to the sea. However, it has one of the best equipped marinas on the islands, the Club de Vela del Puerto de Andrach, with some 500 moorings occupied by sport and pleasure boats. The liveliest part of the town is concentrated on the promenade and the quay, where the fish market building is located, a testimony to the fishing activity, where you can buy the fishermen's fresh catches in the morning. Shops and restaurants with pleasant terraces overlooking the sea overlook the promenade, which leads to the lighthouse and the Sailing Club, passing the small torrent des Saluet. This flat with views to the sailing harbour is being refurbished and has 2 double bedrooms with fitted wardrobes and 2 bathrooms ensuite. The living/dining room with a modern american kitchen has access to the large terrace with views to the harbour. The flat is currently in the process of being refurbished and upgraded to the highest standards with the best quality fittings, appliances and domotics, so this is the ideal time to decide on the finishes individually. can you imagine living here