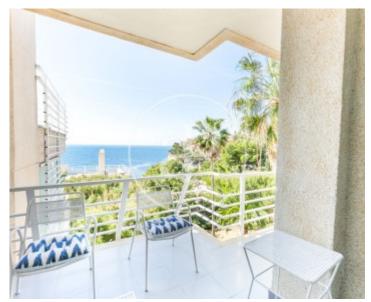

# AVAILABLE FROM NOVEMBER 2023 TO JULY 2024.

In the exclusive area of Puerto de Andratx we find this duplex of 150 sqm with a solarium terrace of 70 sqm. From the entrance door of the property we access directly to the living-dining room, which has large windows that give it a lot of light. It has access to a large terrace with sea views. The kitchen is fully equipped and has a separate laundry room with washing machine and dryer. On the same floor there is a single bedroom with en-suite bathroom with shower. A spiral staircase leads to the tastefully furnished roof terrace with kitchen, ideal for storing patio furniture. Another staircase leads to the ground floor and the sleeping area, where there are three double bedrooms with fitted wardrobes and two bathrooms with bathtub, one of them in the master bedroom. Community fees, water and IBI are included in the rent. Electricity is to be paid by the tenant. Puerto de Andratx, an elegant place to live. It is surrounded by all kinds of shops, restaurants and bars and has a good bus connection to the centre of Palma. Please ask for the price from March 2024. Can you imagine living here, we are waiting for your call!