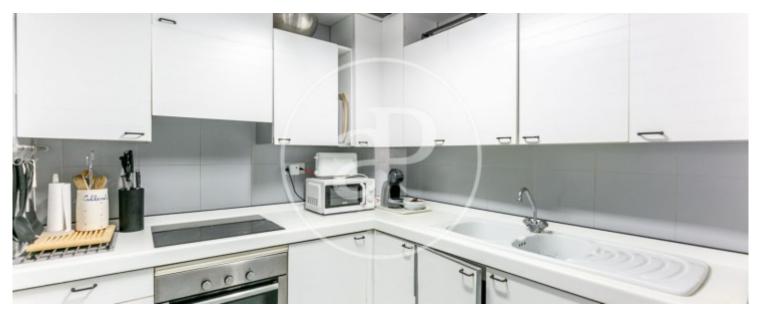

# AVAILABLE FROM NOVEMBER 2023 TO JULY 2024.

In the exclusive area of Puerto de Andratx we find this duplex of 150 sqm with a solarium terrace of 70 sqm. From the entrance door of the property we access directly to the living-dining room, which has large windows that give it a lot of light. It has access to a large terrace with sea views. The kitchen is fully equipped and has a separate laundry room with washing machine and dryer. On the same floor there is a single bedroom with en-suite bathroom with shower. A spiral staircase leads to the tastefully furnished roof terrace with kitchen, ideal for storing patio furniture. Another staircase leads to the ground floor and the sleeping area, where there are three double bedrooms with fitted wardrobes and two bathrooms with bathtub, one of them in the master bedroom. Community fees, water and IBI are included in the rent. Electricity is to be paid by the tenant. Puerto de Andratx, an elegant place to live. It is surrounded by all kinds of shops, restaurants and bars and has a good bus connection to the centre of Palma. Please ask for the price from March 2024. Can you imagine living here, we are waiting for your call!