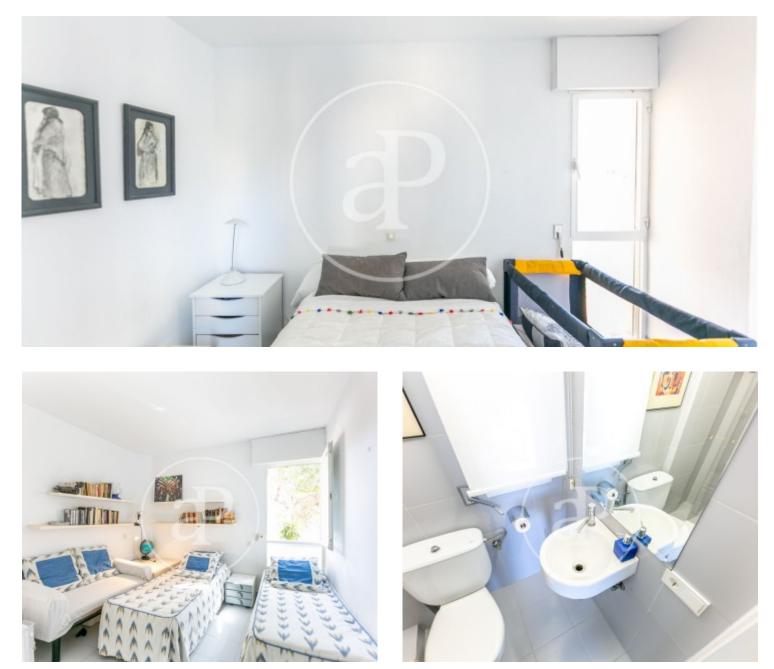

# AVAILABLE FROM NOVEMBER 2023 TO JULY 2024.

In the exclusive area of Puerto de Andratx we find this duplex of 150 sqm with a solarium terrace of 70 sqm. From the entrance door of the property we access directly to the living-dining room, which has large windows that give it a lot of light. It has access to a large terrace with sea views. The kitchen is fully equipped and has a separate laundry room with washing machine and dryer. On the same floor there is a single bedroom with en-suite bathroom with shower. A spiral staircase leads to the tastefully furnished roof terrace with kitchen, ideal for storing patio furniture. Another staircase leads to the ground floor and the sleeping area, where there are three double bedrooms with fitted wardrobes and two bathrooms with bathtub, one of them in the master bedroom. Community fees, water and IBI are included in the rent. Electricity is to be paid by the tenant. Puerto de Andratx, an elegant place to live. It is surrounded by all kinds of shops, restaurants and bars and has a good bus connection to the centre of Palma. Please ask for the price from March 2024. Can you imagine living here, we are waiting for your call!