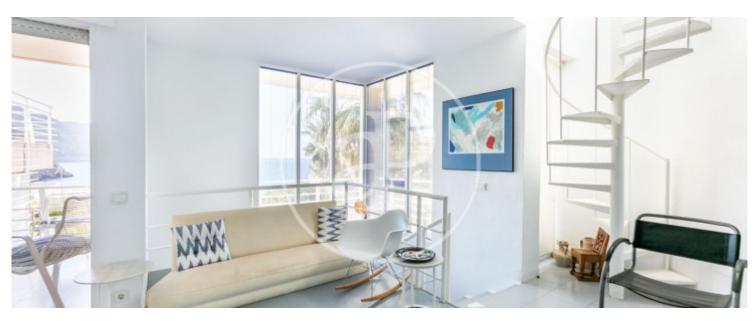

# AVAILABLE FROM NOVEMBER 2023 TO JULY 2024.

In the exclusive area of Puerto de Andratx we find this duplex of 150 sqm with a solarium terrace of 70 sqm. From the entrance door of the property we access directly to the living-dining room, which has large windows that give it a lot of light. It has access to a large terrace with sea views. The kitchen is fully equipped and has a separate laundry room with washing machine and dryer. On the same floor there is a single bedroom with en-suite bathroom with shower. A spiral staircase leads to the tastefully furnished roof terrace with kitchen, ideal for storing patio furniture. Another staircase leads to the ground floor and the sleeping area, where there are three double bedrooms with fitted wardrobes and two bathrooms with bathtub, one of them in the master bedroom. Community fees, water and IBI are included in the rent. Electricity is to be paid by the tenant. Puerto de Andratx, an elegant place to live. It is surrounded by all kinds of shops, restaurants and bars and has a good bus connection to the centre of Palma. Please ask for the price from March 2024. Can you imagine living here, we are waiting for your call!