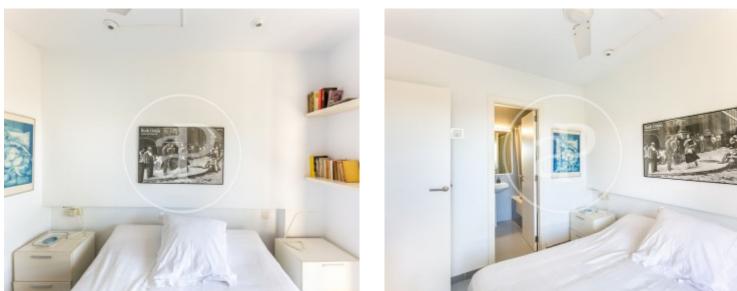

# AVAILABLE FROM NOVEMBER 2023 TO JULY 2024.

In the exclusive area of Puerto de Andratx we find this duplex of 150 sqm with a solarium terrace of 70 sqm. From the entrance door of the property we access directly to the living-dining room, which has large windows that give it a lot of light. It has access to a large terrace with sea views. The kitchen is fully equipped and has a separate laundry room with washing machine and dryer. On the same floor there is a single bedroom with en-suite bathroom with shower. A spiral staircase leads to the tastefully furnished roof terrace with kitchen, ideal for storing patio furniture. Another staircase leads to the ground floor and the sleeping area, where there are three double bedrooms with fitted wardrobes and two bathrooms with bathtub, one of them in the master bedroom. Community fees, water and IBI are included in the rent. Electricity is to be paid by the tenant. Puerto de Andratx, an elegant place to live. It is surrounded by all kinds of shops, restaurants and bars and has a good bus connection to the centre of Palma. Please ask for the price from March 2024. Can you imagine living here, we are waiting for your call!