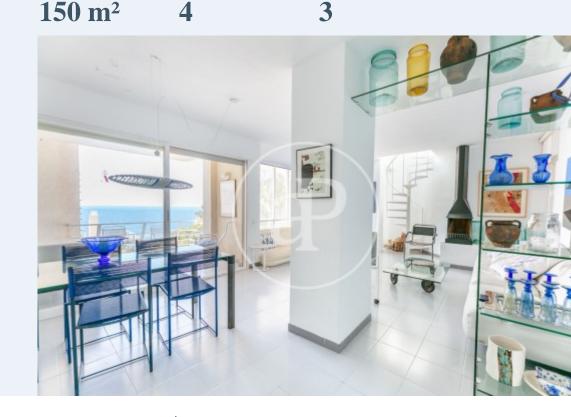

# AVAILABLE FROM NOVEMBER 2023 TO JULY 2024.

In the exclusive area of Puerto de Andratx we find this duplex of 150 sqm with a solarium terrace of 70 sqm. From the entrance door of the property we access directly to the living-dining room, which has large windows that give it a lot of light. It has access to a large terrace with sea views. The kitchen is fully equipped and has a separate laundry room with washing machine and dryer. On the same floor there is a single bedroom with en-suite bathroom with shower. A spiral staircase leads to the tastefully furnished roof terrace with kitchen, ideal for storing patio furniture. Another staircase leads to the ground floor and the sleeping area, where there are three double bedrooms with fitted wardrobes and two bathrooms with bathtub, one of them in the master bedroom. Community fees, water and IBI are included in the rent. Electricity is to be paid by the tenant. Puerto de Andratx, an elegant place to live. It is surrounded by all kinds of shops, restaurants and bars and has a good bus connection to the centre of Palma. Please ask for the price from March 2024. Can you imagine living here, we are waiting for your call!