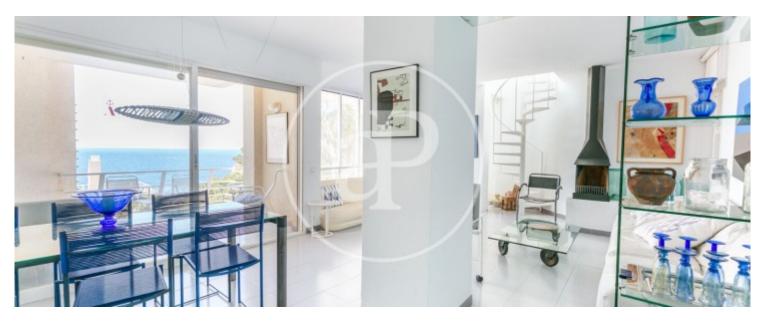

# AVAILABLE FROM NOVEMBER 2023 TO JULY 2024.

In the exclusive area of Puerto de Andratx we find this duplex of 150 sqm with a solarium terrace of 70 sqm. From the entrance door of the property we access directly to the living-dining room, which has large windows that give it a lot of light. It has access to a large terrace with sea views. The kitchen is fully equipped and has a separate laundry room with washing machine and dryer. On the same floor there is a single bedroom with en-suite bathroom with shower. A spiral staircase leads to the tastefully furnished roof terrace with kitchen, ideal for storing patio furniture. Another staircase leads to the ground floor and the sleeping area, where there are three double bedrooms with fitted wardrobes and two bathrooms with bathtub, one of them in the master bedroom. Community fees, water and IBI are included in the rent. Electricity is to be paid by the tenant. Puerto de Andratx, an elegant place to live. It is surrounded by all kinds of shops, restaurants and bars and has a good bus connection to the centre of Palma. Please ask for the price from March 2024. Can you imagine living here, we are waiting for your call!