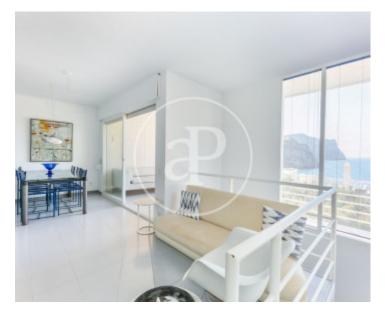

# AVAILABLE FROM NOVEMBER 2023 TO JULY 2024.

In the exclusive area of Puerto de Andratx we find this duplex of 150 sqm with a solarium terrace of 70 sqm. From the entrance door of the property we access directly to the living-dining room, which has large windows that give it a lot of light. It has access to a large terrace with sea views. The kitchen is fully equipped and has a separate laundry room with washing machine and dryer. On the same floor there is a single bedroom with en-suite bathroom with shower. A spiral staircase leads to the tastefully furnished roof terrace with kitchen, ideal for storing patio furniture. Another staircase leads to the ground floor and the sleeping area, where there are three double bedrooms with fitted wardrobes and two bathrooms with bathtub, one of them in the master bedroom. Community fees, water and IBI are included in the rent. Electricity is to be paid by the tenant. Puerto de Andratx, an elegant place to live. It is surrounded by all kinds of shops, restaurants and bars and has a good bus connection to the centre of Palma. Please ask for the price from March 2024. Can you imagine living here, we are waiting for your call!