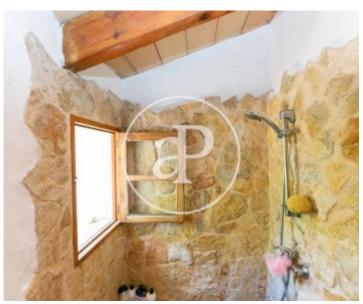

dining area next to a handmade oven, a very cosy dining room with a large wood-burning fireplace that exudes a very rustic-chic atmosphere, and access to a covered terrace. With its own separate entrance there is also a small bedroom with shower room. On the first floor there are two spacious bedrooms and a bathroom with shower; the master bedroom has access to a terrace with direct views of the sea and the valley, ideal for enjoying lovely evenings with a glass of champagne in summer or a warm cognac in winter. The extensive plot, with its 9.000 sqm, gives a unique feeling of peace and...