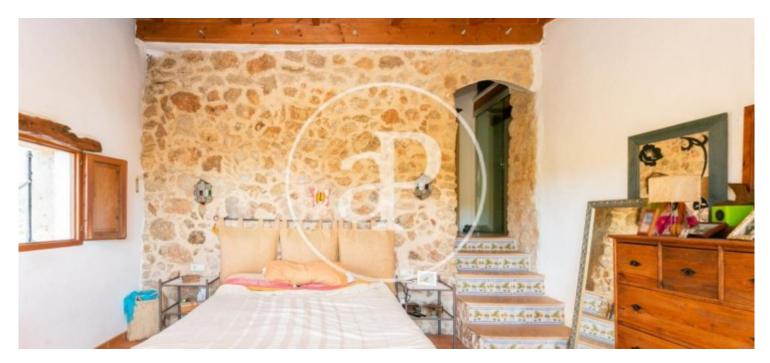

# **Majorcan finca with views for sale in Andratx** Extensive land with fruit trees and "safareig".

This beautiful finca in Majorcan style, with stone walls and unbeatable views to the sea and the surrounding mountains, totals about 100 sqm of cosy haven of tranquillity, surrounded by nature only five minutes away from the pretty village of Andratx and twelve from Port d'Andratx, with its shops, excellent restaurants and marina. S'Arracó can also be reached on foot along a footpath that borders the property. Distributed over two floors, the property has two entrances: one from the living room and the other from the kitchen, which is fully equipped with

dining area next to a handmade oven, a very cosy dining room with a large wood-burning fireplace that exudes a very rustic-chic atmosphere, and access to a covered terrace. With its own separate entrance there is also a small bedroom with shower room. On the first floor there are two spacious bedrooms and a bathroom with shower; the master bedroom has access to a terrace with direct views of the sea and the valley, ideal for enjoying lovely evenings with a glass of champagne in summer or a warm cognac in winter. The extensive plot, with its 9.000 sqm, gives a unique feeling of peace and...