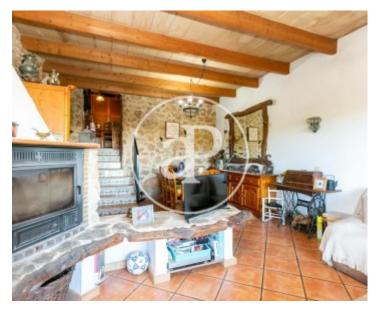

dining area next to a handmade oven, a very cosy dining room with a large wood-burning fireplace that exudes a very rustic-chic atmosphere, and access to a covered terrace. With its own separate entrance there is also a small bedroom with shower room. On the first floor there are two spacious bedrooms and a bathroom with shower; the master bedroom has access to a terrace with direct views of the sea and the valley, ideal for enjoying lovely evenings with a glass of champagne in summer or a warm cognac in winter. The extensive plot, with its 9.000 sqm, gives a unique feeling of peace and...