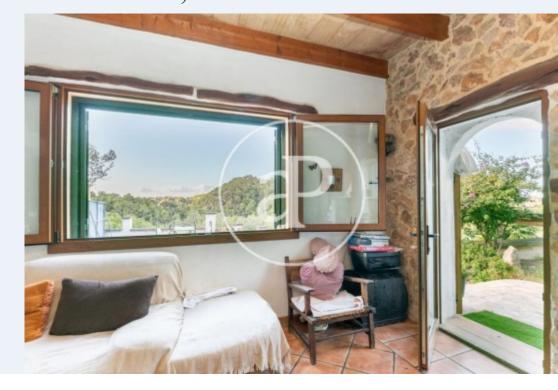

# **Majorcan finca with views for sale in Andratx** Extensive land with fruit trees and "safareig".

This beautiful finca in Majorcan style, with stone walls and unbeatable views to the sea and the surrounding mountains, totals about 100 sqm of cosy haven of tranquillity, surrounded by nature only five minutes away from the pretty village of Andratx and twelve from Port d'Andratx, with its shops, excellent restaurants and marina. S'Arracó can also be reached on foot along a footpath that borders the property. Distributed over two floors, the property has two entrances: one from the living room and the other from the kitchen, which is fully equipped with

dining area next to a handmade oven, a very cosy dining room with a large wood-burning fireplace that exudes a very rustic-chic atmosphere, and access to a covered terrace. With its own separate entrance there is also a small bedroom with shower room. On the first floor there are two spacious bedrooms and a bathroom with shower; the master bedroom has access to a terrace with direct views of the sea and the valley, ideal for enjoying lovely evenings with a glass of champagne in summer or a warm cognac in winter. The extensive plot, with its 9.000 sqm, gives a unique feeling of peace and...