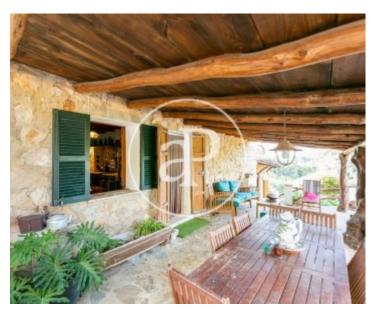

# **Majorcan finca with views for sale in Andratx** Extensive land with fruit trees and "safareig".

This beautiful finca in Majorcan style, with stone walls and unbeatable views to the sea and the surrounding mountains, totals about 100 sqm of cosy haven of tranquillity, surrounded by nature only five minutes away from the pretty village of Andratx and twelve from Port d'Andratx, with its shops, excellent restaurants and marina. S'Arracó can also be reached on foot along a footpath that borders the property. Distributed over two floors, the property has two entrances: one from the living room and the other from the kitchen, which is fully equipped with

dining area next to a handmade oven, a very cosy dining room with a large wood-burning fireplace that exudes a very rustic-chic atmosphere, and access to a covered terrace. With its own separate entrance there is also a small bedroom with shower room. On the first floor there are two spacious bedrooms and a bathroom with shower; the master bedroom has access to a terrace with direct views of the sea and the valley, ideal for enjoying lovely evenings with a glass of champagne in summer or a warm cognac in winter. The extensive plot, with its 9.000 sqm, gives a unique feeling of peace and...