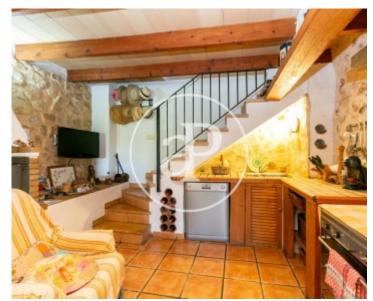

# **Majorcan finca with views for sale in Andratx** Extensive land with fruit trees and "safareig".

This beautiful finca in Majorcan style, with stone walls and unbeatable views to the sea and the surrounding mountains, totals about 100 sqm of cosy haven of tranquillity, surrounded by nature only five minutes away from the pretty village of Andratx and twelve from Port d'Andratx, with its shops, excellent restaurants and marina. S'Arracó can also be reached on foot along a footpath that borders the property. Distributed over two floors, the property has two entrances: one from the living room and the other from the kitchen, which is fully equipped with