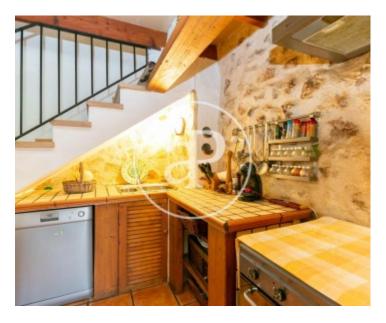

# **Majorcan finca with views for sale in Andratx** Extensive land with fruit trees and "safareig".

This beautiful finca in Majorcan style, with stone walls and unbeatable views to the sea and the surrounding mountains, totals about 100 sqm of cosy haven of tranquillity, surrounded by nature only five minutes away from the pretty village of Andratx and twelve from Port d'Andratx, with its shops, excellent restaurants and marina. S'Arracó can also be reached on foot along a footpath that borders the property. Distributed over two floors, the property has two entrances: one from the living room and the other from the kitchen, which is fully equipped with

dining area next to a handmade oven, a very cosy dining room with a large wood-burning fireplace that exudes a very rustic-chic atmosphere, and access to a covered terrace. With its own separate entrance there is also a small bedroom with shower room. On the first floor there are two spacious bedrooms and a bathroom with shower; the master bedroom has access to a terrace with direct views of the sea and the valley, ideal for enjoying lovely evenings with a glass of champagne in summer or a warm cognac in winter. The extensive plot, with its 9.000 sqm, gives a unique feeling of peace and...