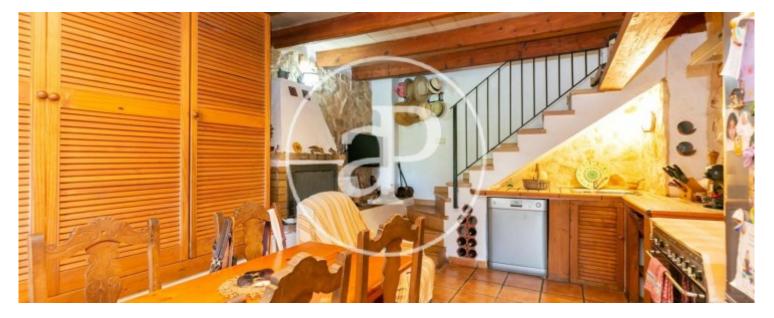

dining area next to a handmade oven, a very cosy dining room with a large wood-burning fireplace that exudes a very rustic-chic atmosphere, and access to a covered terrace. With its own separate entrance there is also a small bedroom with shower room. On the first floor there are two spacious bedrooms and a bathroom with shower; the master bedroom has access to a terrace with direct views of the sea and the valley, ideal for enjoying lovely evenings with a glass of champagne in summer or a warm cognac in winter. The extensive plot, with its 9.000 sqm, gives a unique feeling of peace and...