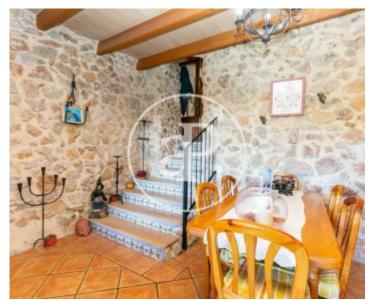

# **Majorcan finca with views for sale in Andratx** Extensive land with fruit trees and "safareig".

This beautiful finca in Majorcan style, with stone walls and unbeatable views to the sea and the surrounding mountains, totals about 100 sqm of cosy haven of tranquillity, surrounded by nature only five minutes away from the pretty village of Andratx and twelve from Port d'Andratx, with its shops, excellent restaurants and marina. S'Arracó can also be reached on foot along a footpath that borders the property. Distributed over two floors, the property has two entrances: one from the living room and the other from the kitchen, which is fully equipped with

dining area next to a handmade oven, a very cosy dining room with a large wood-burning fireplace that exudes a very rustic-chic atmosphere, and access to a covered terrace. With its own separate entrance there is also a small bedroom with shower room. On the first floor there are two spacious bedrooms and a bathroom with shower; the master bedroom has access to a terrace with direct views of the sea and the valley, ideal for enjoying lovely evenings with a glass of champagne in summer or a warm cognac in winter. The extensive plot, with its 9.000 sqm, gives a unique feeling of peace and...