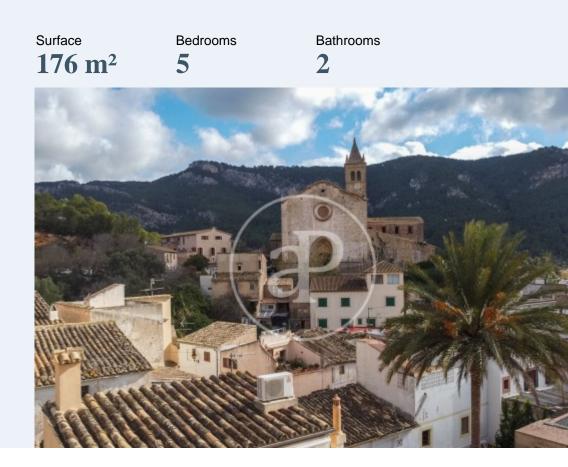

# Family house for sale to renovate in Andratx

Located in the upper part of the village, in an idyllic enclave worthy of a postcard of a typical village of the Majorcan mountain range, this property is distributed in five bedrooms and two bathrooms.

Its rooms are very spacious and luminous, highlighting the incredible views from its upper terrace both to the village and to the mountain where you can admire the charm of this traditional village and the tranquillity of being in the middle of nature. The property is in a state to be completely reformed and is ideal to create the perfect home to the taste of its next owner as well as being a great investment opportunity. It is located in a very central street but at the same time very quiet, as it is only accessible on foot to the front door. Surrounded by all amenities within walking distance and only a ten minute drive to Puerto de Andratx, this property is ideal for lovers of tranquillity where you can enjoy the warm charm of life in the mountains. Can you imagine living here? We look forward to your call!