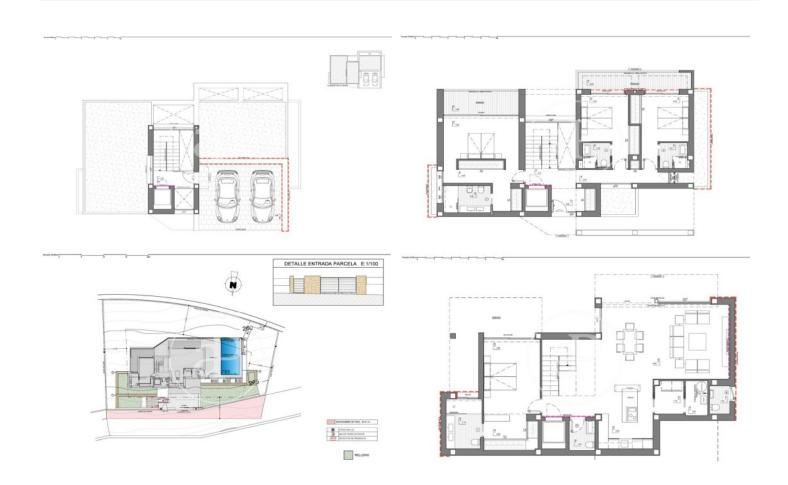

## Units in this development

Type House

260 m<sup>2</sup>

Terrace 114 m<sup>2</sup>

Bedrooms 4

Surface

Bathrooms 6

Price € 1,913,000

State Available

Type House

Surface 254 m<sup>2</sup>

Terrace 162 m<sup>2</sup>

Bedrooms 4

Bathrooms 6

Price € 2,044,000

State Available