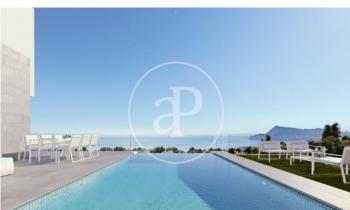

## New building (work) for sale with Terrace in Altea

new building (work) with Terrace and views in Altea., swimming pool, parking space, air conditioning, fitted wardrobes, laundry room, balcony, garden, heating and storage room.

## Altea

Surface 254 m² - 260 m² Completion Q2 2023

- ✓ Views
- ✓ Lift
- ✓ Heating
- ✓ Has parking
- ✓ Boxroom
- ✓ AACC
- ✓ Terrace
- Backyard
- ✓ Pool

Price from 1,913,000 €

(Altea) Ref: ONV2306003