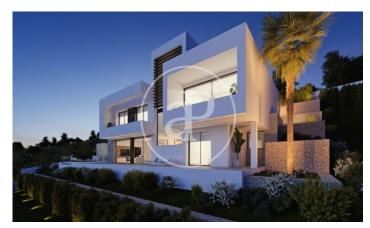

## New building (work) for sale with Terrace in Altea

new building (work) with Terrace and views in Altea., swimming pool, parking space, air conditioning, fitted wardrobes, laundry room, balcony, garden, heating and storage room.

## Altea

Surface 254 m² - 260 m² Completion Q2 2023

- ✓ Views
- ✓ Lift
- ✓ Heating
- ✓ Has parking
- ✓ Boxroom
- ✓ AACC
- ✓ Terrace
- Backyard
- ✓ Pool

Price from 1,913,000 €

(Altea) Ref: ONV2306003

(Altea) Ref: ONV2306003

(Altea) Ref: ONV2306003

The information about any property is not binding to any offer or contract. Any verbal or written declaration made by aProperties with regards to the value or condition of the property should not be considered accurate or factual. The pictures make reference to some parts of the property at the times that they were taken. The areas, dimensions and distances that are given are approximate and should be checked by the client. The images are computer generated and are just an approximate indication of the real appearance of the property; these may change at any time. The information with regards to the property may also change at any time.