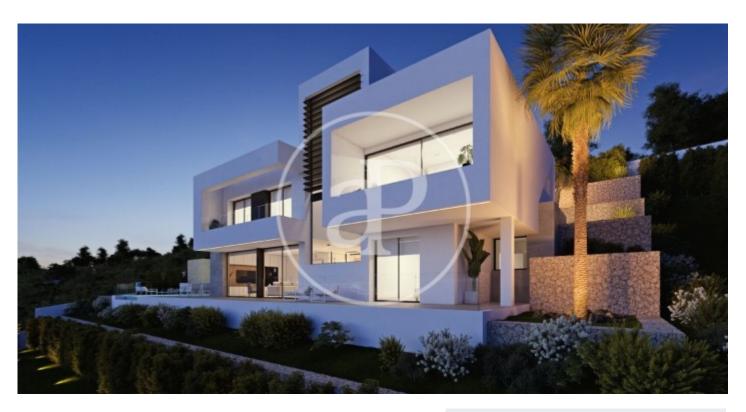

## New building (work) for sale with Terrace in Altea

new building (work) with Terrace and views in Altea., swimming pool, parking space, air conditioning, fitted wardrobes, laundry room, balcony, garden, heating and storage room.

## Altea

Surface 254 m² - 260 m² Completion Q2 2023

- ✓ Views
- ✓ Lift
- ✓ Heating
- ✓ Has parking
- ✓ Boxroom
- ✓ AACC
- ✓ Terrace
- Backyard
- ✓ Pool

Price from 1,913,000 €

(Altea) Ref: ONV2306003

(Altea) Ref: ONV2306003

(Altea) Ref: ONV2306003

The information about any property is not binding to any offer or contract. Any verbal or written declaration made by aProperties with regards to the value or condition of the property should not be considered accurate or factual. The pictures make reference to some parts of the property at the times that they were taken. The areas, dimensions and distances that are given are approximate and should be checked by the client. The images are computer generated and are just an approximate indication of the real appearance of the property; these may change at any time. The information with regards to the property may also change at any time.