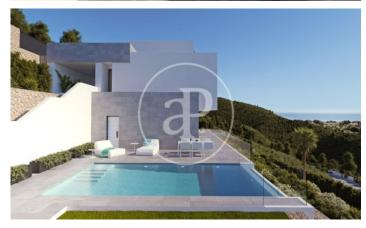

## New building (work) for sale with Terrace in Altea

new building (work) with Terrace and views in Altea., swimming pool, parking space, air conditioning, fitted wardrobes, laundry room, balcony, garden, heating and storage room.

## Altea

Surface 254 m² - 260 m² Completion Q2 2023

- ✓ Views
- ✓ Lift
- ✓ Heating
- ✓ Has parking
- ✓ Boxroom
- ✓ AACC
- ✓ Terrace
- Backyard
- ✓ Pool

Price from 1,913,000 €

(Altea) Ref: ONV2306003