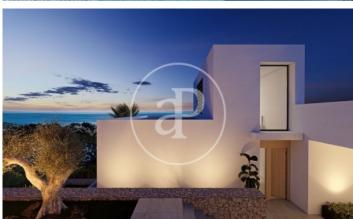

## New building (work) for sale with Terrace in Altea

new building (work) with Terrace and views in Altea., swimming pool, parking space, air conditioning, fitted wardrobes, laundry room, balcony, garden, heating and storage room.

## Altea

Surface 254 m² - 260 m² Completion Q2 2023

- ✓ Views
- ✓ Lift
- ✓ Heating
- ✓ Has parking
- ✓ Boxroom
- ✓ AACC
- ✓ Terrace
- Backyard
- ✓ Pool

Price from 1,913,000 €

(Altea) Ref: ONV2306003