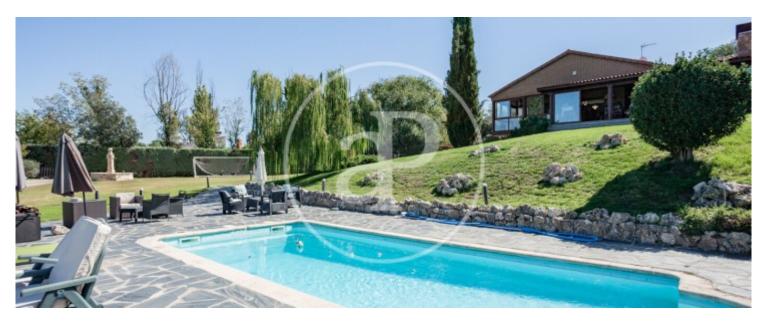

# APROPERTIES REAL ESTATE presents a villa located on one of the best plots in the urbanisation.

With a size of 3.800 m², it has a dominant situation over the surroundings, as it is on a hill, which gives it unbeatable views of the mountains of Madrid. The plot allows for the construction of a second, smaller house. The construction and structure of the house is traditional, solid and of high quality. Its distribution is very good, as it allows to live on one floor. In short, this property, both for the situation of the plot and for the structure and distribution of the house, has a great potential for renovation. Currently, the house, with a

size of 477 m², is distributed as follows. MAIN FLOOR: entrance hall with access to a spacious living-dining room with fireplace and direct access to a pleasant porch with fireplace, which serves as a sitting area, both in summer and winter. The views from the porch are breathtaking. From the entrance hall there is access to a guest toilet, a kitchen with office and direct access to a gazebo located in the garden and to the service area, with en-suite bathroom. The sleeping area is on the same floor and has four bedrooms and two bathrooms. The master bedroom has an en suite...