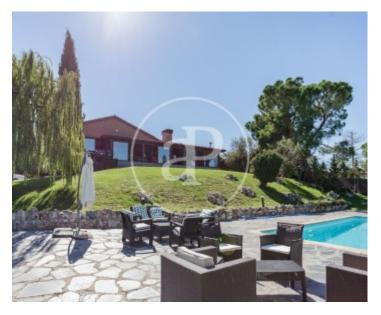

# APROPERTIES REAL ESTATE presents a villa located on one of the best plots in the urbanisation.

With a size of 3.800 m², it has a dominant situation over the surroundings, as it is on a hill, which gives it unbeatable views of the mountains of Madrid. The plot allows for the construction of a second, smaller house. The construction and structure of the house is traditional, solid and of high quality. Its distribution is very good, as it allows to live on one floor. In short, this property, both for the situation of the plot and for the structure and distribution of the house, has a great potential for renovation. Currently, the house, with a

size of 477 m², is distributed as follows. MAIN FLOOR: entrance hall with access to a spacious living-dining room with fireplace and direct access to a pleasant porch with fireplace, which serves as a sitting area, both in summer and winter. The views from the porch are breathtaking. From the entrance hall there is access to a guest toilet, a kitchen with office and direct access to a gazebo located in the garden and to the service area, with en-suite bathroom. The sleeping area is on the same floor and has four bedrooms and two bathrooms. The master bedroom has an en suite...