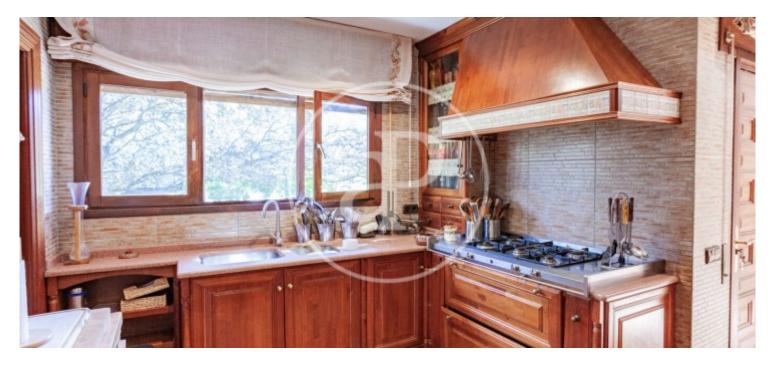

size of 477 m², is distributed as follows. MAIN FLOOR: entrance hall with access to a spacious living-dining room with fireplace and direct access to a pleasant porch with fireplace, which serves as a sitting area, both in summer and winter. The views from the porch are breathtaking. From the entrance hall there is access to a guest toilet, a kitchen with office and direct access to a gazebo located in the garden and to the service area, with en-suite bathroom. The sleeping area is on the same floor and has four bedrooms and two bathrooms. The master bedroom has an en suite...