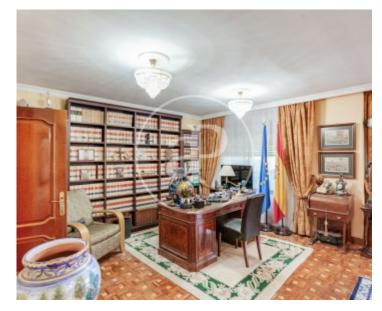

size of 477 m², is distributed as follows. MAIN FLOOR: entrance hall with access to a spacious living-dining room with fireplace and direct access to a pleasant porch with fireplace, which serves as a sitting area, both in summer and winter. The views from the porch are breathtaking. From the entrance hall there is access to a guest toilet, a kitchen with office and direct access to a gazebo located in the garden and to the service area, with en-suite bathroom. The sleeping area is on the same floor and has four bedrooms and two bathrooms. The master bedroom has an en suite...