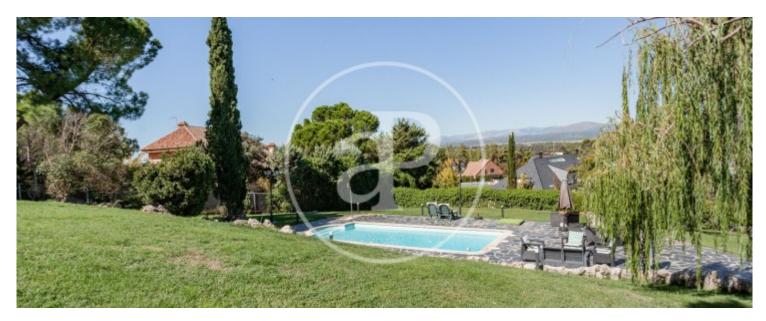

# APROPERTIES REAL ESTATE presents a villa located on one of the best plots in the urbanisation.

With a size of 3.800 m², it has a dominant situation over the surroundings, as it is on a hill, which gives it unbeatable views of the mountains of Madrid. The plot allows for the construction of a second, smaller house. The construction and structure of the house is traditional, solid and of high quality. Its distribution is very good, as it allows to live on one floor. In short, this property, both for the situation of the plot and for the structure and distribution of the house, has a great potential for renovation. Currently, the house, with a

size of 477 m², is distributed as follows. MAIN FLOOR: entrance hall with access to a spacious living-dining room with fireplace and direct access to a pleasant porch with fireplace, which serves as a sitting area, both in summer and winter. The views from the porch are breathtaking. From the entrance hall there is access to a guest toilet, a kitchen with office and direct access to a gazebo located in the garden and to the service area, with en-suite bathroom. The sleeping area is on the same floor and has four bedrooms and two bathrooms. The master bedroom has an en suite...