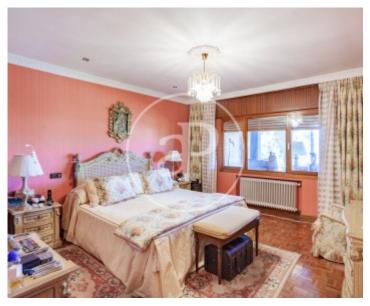

size of 477 m², is distributed as follows. MAIN FLOOR: entrance hall with access to a spacious living-dining room with fireplace and direct access to a pleasant porch with fireplace, which serves as a sitting area, both in summer and winter. The views from the porch are breathtaking. From the entrance hall there is access to a guest toilet, a kitchen with office and direct access to a gazebo located in the garden and to the service area, with en-suite bathroom. The sleeping area is on the same floor and has four bedrooms and two bathrooms. The master bedroom has an en suite...