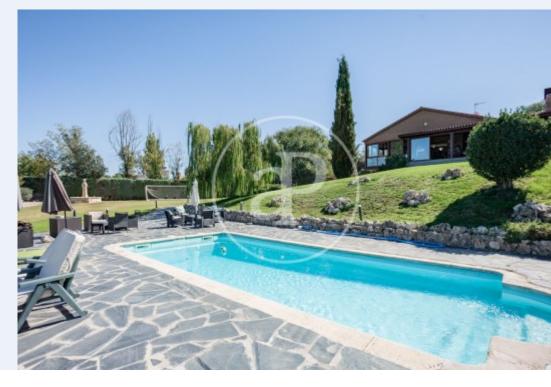

# APROPERTIES REAL ESTATE presents a villa located on one of the best plots in the urbanisation.

With a size of 3.800 m², it has a dominant situation over the surroundings, as it is on a hill, which gives it unbeatable views of the mountains of Madrid. The plot allows for the construction of a second, smaller house. The construction and structure of the house is traditional, solid and of high quality. Its distribution is very good, as it allows to live on one floor. In short, this property, both for the situation of the plot and for the structure and distribution of the house, has a great potential for renovation. Currently, the house, with a

size of 477 m², is distributed as follows. MAIN FLOOR: entrance hall with access to a spacious living-dining room with fireplace and direct access to a pleasant porch with fireplace, which serves as a sitting area, both in summer and winter. The views from the porch are breathtaking. From the entrance hall there is access to a guest toilet, a kitchen with office and direct access to a gazebo located in the garden and to the service area, with en-suite bathroom. The sleeping area is on the same floor and has four bedrooms and two bathrooms. The master bedroom has an en suite...