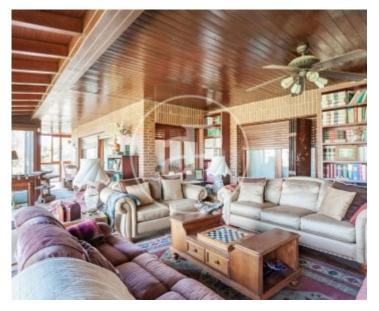

# APROPERTIES REAL ESTATE presents a villa located on one of the best plots in the urbanisation.

With a size of 3.800 m², it has a dominant situation over the surroundings, as it is on a hill, which gives it unbeatable views of the mountains of Madrid. The plot allows for the construction of a second, smaller house. The construction and structure of the house is traditional, solid and of high quality. Its distribution is very good, as it allows to live on one floor. In short, this property, both for the situation of the plot and for the structure and distribution of the house, has a great potential for renovation. Currently, the house, with a

size of 477 m², is distributed as follows. MAIN FLOOR: entrance hall with access to a spacious living-dining room with fireplace and direct access to a pleasant porch with fireplace, which serves as a sitting area, both in summer and winter. The views from the porch are breathtaking. From the entrance hall there is access to a guest toilet, a kitchen with office and direct access to a gazebo located in the garden and to the service area, with en-suite bathroom. The sleeping area is on the same floor and has four bedrooms and two bathrooms. The master bedroom has an en suite...