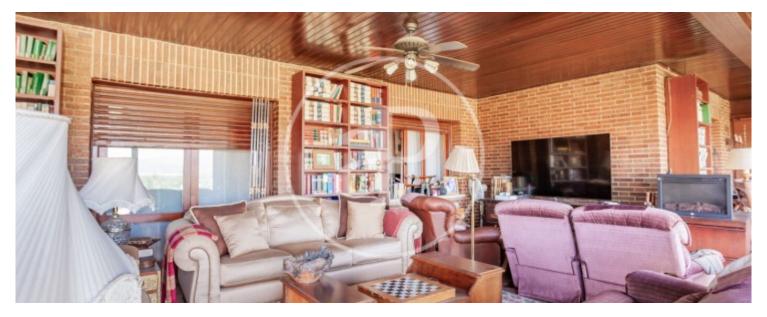

# APROPERTIES REAL ESTATE presents a villa located on one of the best plots in the urbanisation.

With a size of 3.800 m², it has a dominant situation over the surroundings, as it is on a hill, which gives it unbeatable views of the mountains of Madrid. The plot allows for the construction of a second, smaller house. The construction and structure of the house is traditional, solid and of high quality. Its distribution is very good, as it allows to live on one floor. In short, this property, both for the situation of the plot and for the structure and distribution of the house, has a great potential for renovation. Currently, the house, with a

size of 477 m², is distributed as follows. MAIN FLOOR: entrance hall with access to a spacious living-dining room with fireplace and direct access to a pleasant porch with fireplace, which serves as a sitting area, both in summer and winter. The views from the porch are breathtaking. From the entrance hall there is access to a guest toilet, a kitchen with office and direct access to a gazebo located in the garden and to the service area, with en-suite bathroom. The sleeping area is on the same floor and has four bedrooms and two bathrooms. The master bedroom has an en suite...