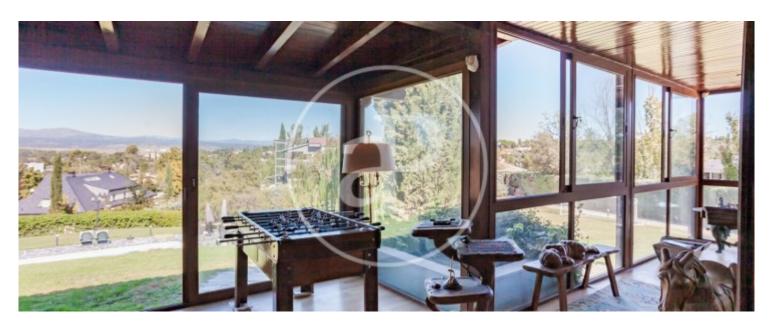

size of 477 m², is distributed as follows. MAIN FLOOR: entrance hall with access to a spacious living-dining room with fireplace and direct access to a pleasant porch with fireplace, which serves as a sitting area, both in summer and winter. The views from the porch are breathtaking. From the entrance hall there is access to a guest toilet, a kitchen with office and direct access to a gazebo located in the garden and to the service area, with en-suite bathroom. The sleeping area is on the same floor and has four bedrooms and two bathrooms. The master bedroom has an en suite...