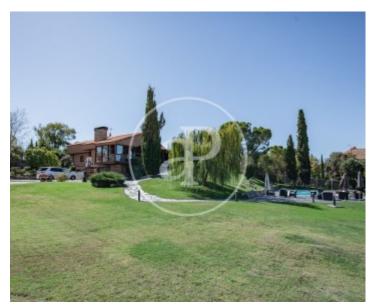

# APROPERTIES REAL ESTATE presents a villa located on one of the best plots in the urbanisation.

With a size of 3.800 m², it has a dominant situation over the surroundings, as it is on a hill, which gives it unbeatable views of the mountains of Madrid. The plot allows for the construction of a second, smaller house. The construction and structure of the house is traditional, solid and of high quality. Its distribution is very good, as it allows to live on one floor. In short, this property, both for the situation of the plot and for the structure and distribution of the house, has a great potential for renovation. Currently, the house, with a

size of 477 m², is distributed as follows. MAIN FLOOR: entrance hall with access to a spacious living-dining room with fireplace and direct access to a pleasant porch with fireplace, which serves as a sitting area, both in summer and winter. The views from the porch are breathtaking. From the entrance hall there is access to a guest toilet, a kitchen with office and direct access to a gazebo located in the garden and to the service area, with en-suite bathroom. The sleeping area is on the same floor and has four bedrooms and two bathrooms. The master bedroom has an en suite...