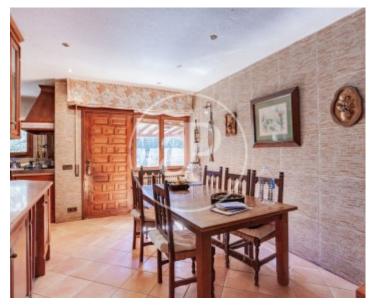

# APROPERTIES REAL ESTATE presents a villa located on one of the best plots in the urbanisation.

With a size of 3.800 m², it has a dominant situation over the surroundings, as it is on a hill, which gives it unbeatable views of the mountains of Madrid. The plot allows for the construction of a second, smaller house. The construction and structure of the house is traditional, solid and of high quality. Its distribution is very good, as it allows to live on one floor. In short, this property, both for the situation of the plot and for the structure and distribution of the house, has a great potential for renovation. Currently, the house, with a

size of 477 m², is distributed as follows. MAIN FLOOR: entrance hall with access to a spacious living-dining room with fireplace and direct access to a pleasant porch with fireplace, which serves as a sitting area, both in summer and winter. The views from the porch are breathtaking. From the entrance hall there is access to a guest toilet, a kitchen with office and direct access to a gazebo located in the garden and to the service area, with en-suite bathroom. The sleeping area is on the same floor and has four bedrooms and two bathrooms. The master bedroom has an en suite...