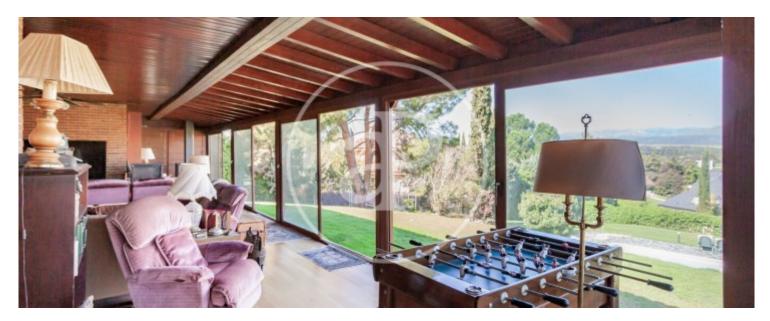

# APROPERTIES REAL ESTATE presents a villa located on one of the best plots in the urbanisation.

With a size of 3.800 m², it has a dominant situation over the surroundings, as it is on a hill, which gives it unbeatable views of the mountains of Madrid. The plot allows for the construction of a second, smaller house. The construction and structure of the house is traditional, solid and of high quality. Its distribution is very good, as it allows to live on one floor. In short, this property, both for the situation of the plot and for the structure and distribution of the house, has a great potential for renovation. Currently, the house, with a

size of 477 m², is distributed as follows. MAIN FLOOR: entrance hall with access to a spacious living-dining room with fireplace and direct access to a pleasant porch with fireplace, which serves as a sitting area, both in summer and winter. The views from the porch are breathtaking. From the entrance hall there is access to a guest toilet, a kitchen with office and direct access to a gazebo located in the garden and to the service area, with en-suite bathroom. The sleeping area is on the same floor and has four bedrooms and two bathrooms. The master bedroom has an en suite...