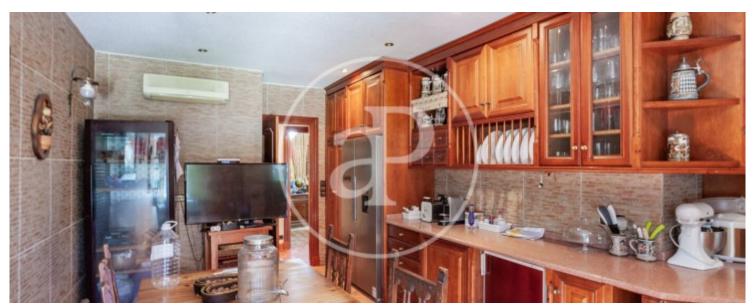

size of 477 m², is distributed as follows. MAIN FLOOR: entrance hall with access to a spacious living-dining room with fireplace and direct access to a pleasant porch with fireplace, which serves as a sitting area, both in summer and winter. The views from the porch are breathtaking. From the entrance hall there is access to a guest toilet, a kitchen with office and direct access to a gazebo located in the garden and to the service area, with en-suite bathroom. The sleeping area is on the same floor and has four bedrooms and two bathrooms. The master bedroom has an en suite...