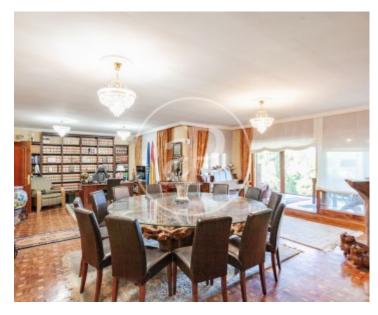

# APROPERTIES REAL ESTATE presents a villa located on one of the best plots in the urbanisation.

With a size of 3.800 m², it has a dominant situation over the surroundings, as it is on a hill, which gives it unbeatable views of the mountains of Madrid. The plot allows for the construction of a second, smaller house. The construction and structure of the house is traditional, solid and of high quality. Its distribution is very good, as it allows to live on one floor. In short, this property, both for the situation of the plot and for the structure and distribution of the house, has a great potential for renovation. Currently, the house, with a

size of 477 m², is distributed as follows. MAIN FLOOR: entrance hall with access to a spacious living-dining room with fireplace and direct access to a pleasant porch with fireplace, which serves as a sitting area, both in summer and winter. The views from the porch are breathtaking. From the entrance hall there is access to a guest toilet, a kitchen with office and direct access to a gazebo located in the garden and to the service area, with en-suite bathroom. The sleeping area is on the same floor and has four bedrooms and two bathrooms. The master bedroom has an en suite...