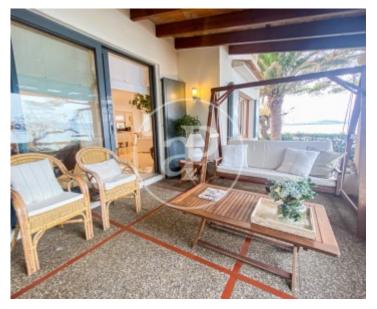

# This charming 120 m<sup>2</sup> flat in first sea line in Puerto de Alcudia offers a unique living experience.

The house has been refurbished with attention to detail and stylishly decorated, creating a cosy and inviting atmosphere. It has a living-dining room and a fully equipped kitchen. There are two bedrooms and two bathrooms. The property has three terraces offering stunning views of the sea and the surrounding environment. These terraces, totalling 175 m<sup>2</sup>, provide an exceptional outdoor space where you can enjoy the Mediterranean climate all year round, these terraces are the ideal place to relax and enjoy the coastal environment. Brightness is a prominent