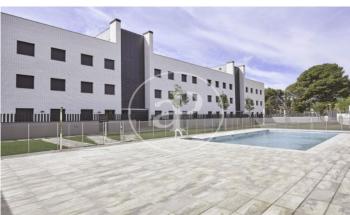

## New building (work) for sale with Terrace in Centro (Sitges)

Egretta Plana is a new development in La Plana, Sitges, consisting of six buildings with a common subway parking and storage rooms. Inside, you will discover 2-bedroom homes. All of them have large terraces and the first floors replace the terrace with a private garden. It has a communal swimming pool, landscaped areas and a Cardioprotected Space. Each apartment includes two parking spaces and a storage room.

## **FEATURES**

Surface 92 m<sup>2</sup> / 200 m<sup>2</sup> terrace

- 2 Rooms
- 2 Toilets
- Heating
- ✓ AACC
- ✓ Terrace
- Backyard
- ✓ Pool
- ✓ Lift
- ✓ Has parking

Price 576,000 €

The information about any property is not binding to any offer or contract. Any verbal or written declaration made by aProperties with regards to the value or condition of the property should not be considered accurate or factual. The pictures make reference to some parts of the property at the times that they were taken. The areas, dimensions and distances that are given are approximate and should be checked by the client. The images are computer generated and are just an approximate indication of the real appearance of the property; these may change at any time. The information with regards to the property may also change at any time.