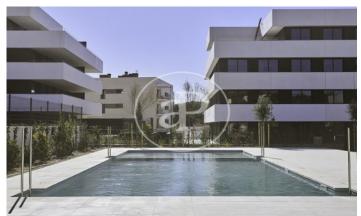

## New building (work) for sale with Terrace in Centro (Sitges)

Egretta Plana is a new development in La Plana, Sitges, consisting of six buildings with a common subway parking and storage rooms. Inside, you will discover 2-bedroom homes. All of them have large terraces and the first floors replace the terrace with a private garden. It has a communal swimming pool, landscaped areas and a Cardioprotected Space. Each apartment includes two parking spaces and a storage room.

## **FEATURES**

Surface 92 m<sup>2</sup> / 200 m<sup>2</sup> terrace

- 2 Rooms
- 2 Toilets
- Heating
- ✓ AACC
- ✓ Terrace
- Backyard
- ✓ Pool
- ✓ Lift
- ✓ Has parking

Price 576,000 €

The information about any property is not binding to any offer or contract. Any verbal or written declaration made by aProperties with regards to the value or condition of the property should not be considered accurate or factual. The pictures make reference to some parts of the property at the times that they were taken. The areas, dimensions and distances that are given are approximate and should be checked by the client. The images are computer generated and are just an approximate indication of the real appearance of the property; these may change at any time. The information with regards to the property may also change at any time.