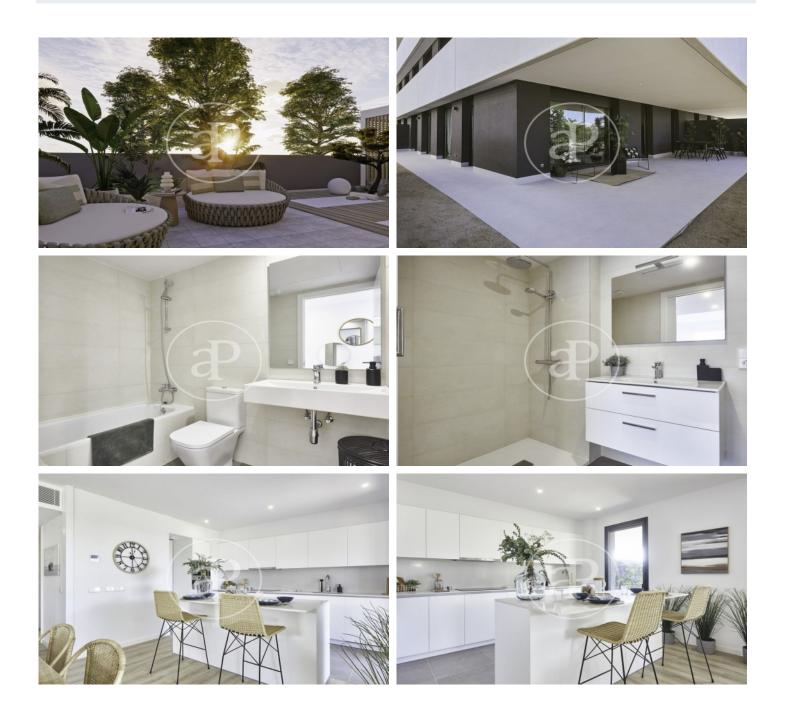

# New building (work) for sale with Terrace in Centro (Sitges)

Egretta Plana is a new development in La Plana, Sitges, consisting of six buildings with a common subway parking and storage rooms. Inside, you will discover 2-bedroom homes. All of them have large terraces and the first floors replace the terrace with a private garden. It has a communal swimming pool, landscaped areas and a Cardioprotected Space. Each apartment includes two parking spaces and a storage room. Sitges / Centro Unit bj D Completion Q3 2023

### **FEATURES**

Surface 92 m<sup>2</sup> / 213 m<sup>2</sup> terrace 2 Rooms 2 Toilets

- Heating
- AACC
- Terrace
- Backyard
- Pool
- 🗸 Lift
- Has parking

Price 578,000 €

Paseo de Gracia 85 Tel: 93 528 89 08 https://www.aproperties.es