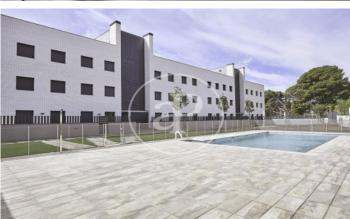

## New building (work) for sale with Terrace in Centro (Sitges)

Egretta Plana is a new development in La Plana, Sitges, consisting of six buildings with a common subway parking and storage rooms. Inside, you will discover 2-bedroom homes. All of them have large terraces and the first floors replace the terrace with a private garden. It has a communal swimming pool, landscaped areas and a Cardioprotected Space. Each apartment includes two parking spaces and a storage room.

## Sitges / Centro

Surface 92 m<sup>2</sup> - 92 m<sup>2</sup> Units 3 Completion Q3 2023

- Heating
- ✓ AACC
- ✓ Terrace
- Backyard
- ✓ Pool
- ✓ Lift
- ✓ Has parking

Price from 576,000 €