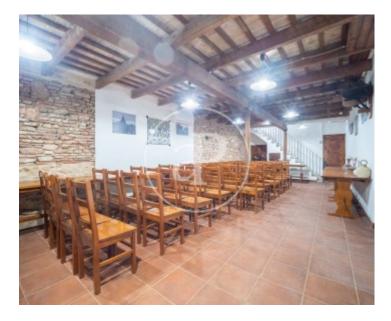

## Rustic house for sale with Terrace in Patacona (Alboraya)

## **Features**

✓ Views

✓ Boxroom

✓ Terrace

Backyard

✓ Has parking

Price

1,500,000 €