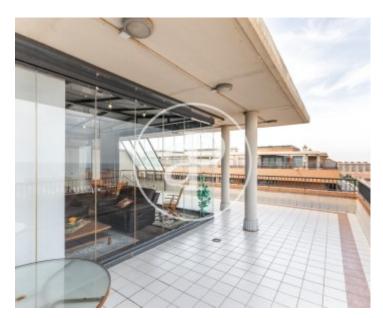

## **Features**

✓ Views ✓ Boxroom

✓ AACC
✓ Terrace

✓ Backyard ✓ Pool

✓ Lift ✓ Has parking

Price

1,100,000 €

 $\begin{array}{ccc} \text{Surface} & \text{Bedrooms} & \text{Bathrooms} \\ 201 \ m^2 & 3 & 3 \\ \end{array}$ 

## 201 sqm penthouse with Terrace and views in Patacona, Alboraya.

The property has 3 bedrooms, 3 bathrooms, swimming pool, 1 parking space, air conditioning, fitted wardrobes, balcony, garden and storage room.