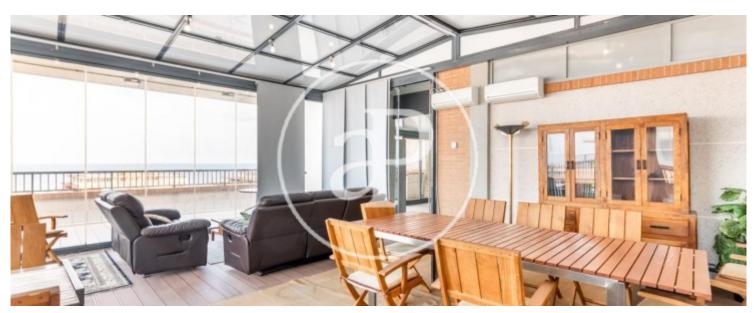

## Penthouse for sale with Terrace in Patacona (Alboraya)

## 201 sqm penthouse with Terrace and views in Patacona, Alboraya.

The property has 3 bedrooms, 3 bathrooms, swimming pool, 1 parking space, air conditioning, fitted wardrobes, balcony, garden and storage room.