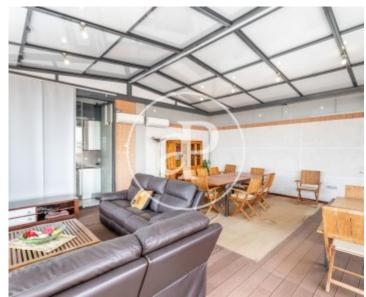

## Penthouse for sale with Terrace in Patacona (Alboraya)

## 201 sqm penthouse with Terrace and views in Patacona, Alboraya.

The property has 3 bedrooms, 3 bathrooms, swimming pool, 1 parking space, air conditioning, fitted wardrobes, balcony, garden and storage room.