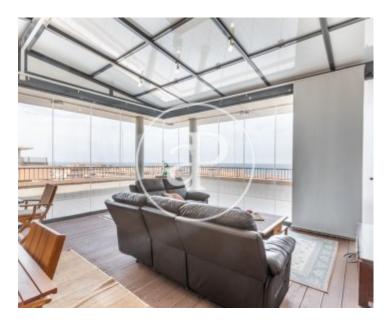

## Penthouse for sale with Terrace in Patacona (Alboraya)

## 201 sqm penthouse with Terrace and views in Patacona, Alboraya.

The property has 3 bedrooms, 3 bathrooms, swimming pool, 1 parking space, air conditioning, fitted wardrobes, balcony, garden and storage room.