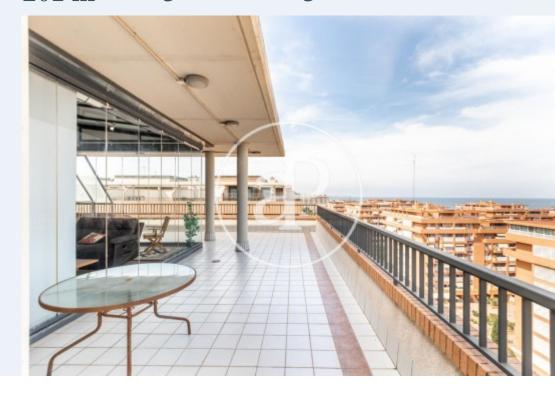

## **Features**

✓ Views ✓ Boxroom

✓ AACC
✓ Terrace

✓ Backyard ✓ Pool

✓ Lift ✓ Has parking

Price

1,100,000 €

 $\begin{array}{ccc} \text{Surface} & \text{Bedrooms} & \text{Bathrooms} \\ 201 \ m^2 & 3 & 3 \\ \end{array}$ 

## 201 sqm penthouse with Terrace and views in Patacona, Alboraya.

The property has 3 bedrooms, 3 bathrooms, swimming pool, 1 parking space, air conditioning, fitted wardrobes, balcony, garden and storage room.