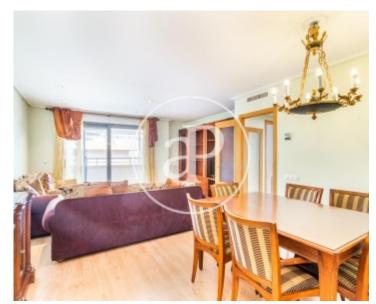

## 201 sqm penthouse with Terrace and views in Patacona, Alboraya.

The property has 3 bedrooms, 3 bathrooms, swimming pool, 1 parking space, air conditioning, fitted wardrobes, balcony, garden and storage room.