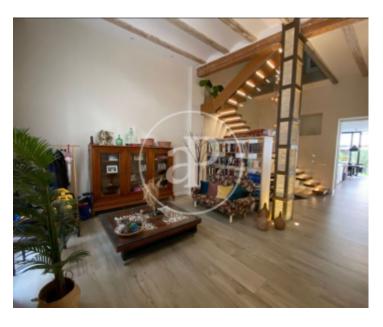

## 576 sqm furnished house with Terrace and views in Patacona, Alboraya.

The property has 5 bedrooms, 5 bathrooms, swimming pool, 2 parking spaces, air conditioning, fitted wardrobes, balcony, garden, heating and storage room.