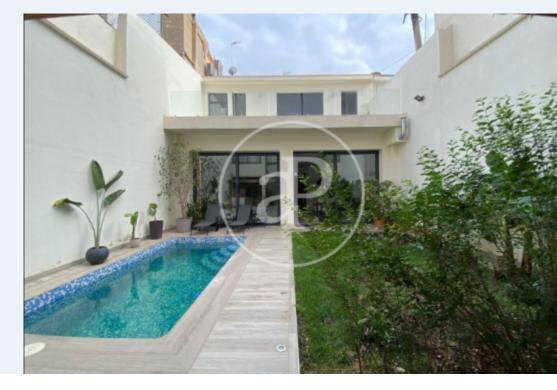

## 576 sqm furnished house with Terrace and views in Patacona, Alboraya.

The property has 5 bedrooms, 5 bathrooms, swimming pool, 2 parking spaces, air conditioning, fitted wardrobes, balcony, garden, heating and storage room.