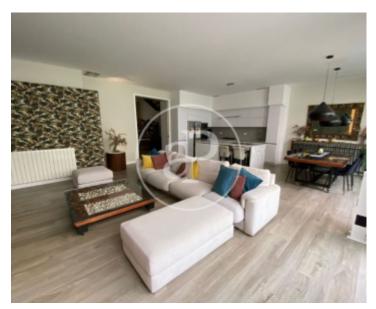

## 576 sqm furnished house with Terrace and views in Patacona, Alboraya.

The property has 5 bedrooms, 5 bathrooms, swimming pool, 2 parking spaces, air conditioning, fitted wardrobes, balcony, garden, heating and storage room.