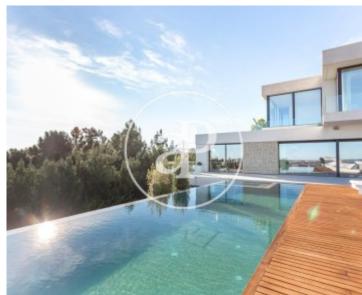

## 558 sqm furnished house with a 210sqm Terrace and views in Alberique.

The property has 4 bedrooms, 4 bathrooms, swimming pool, fireplace, 2 parking spaces, air conditioning, fitted wardrobes, laundry room, balcony, garden, heating, concierge and storage room.