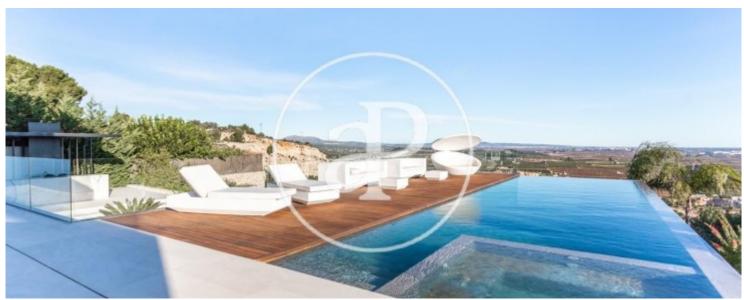

## 558 sqm furnished house with a 210sqm Terrace and views in Alberique.

The property has 4 bedrooms, 4 bathrooms, swimming pool, fireplace, 2 parking spaces, air conditioning, fitted wardrobes, laundry room, balcony, garden, heating, concierge and storage room.