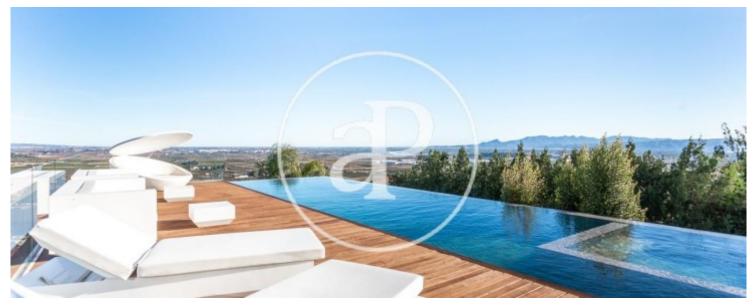

## 558 sqm furnished house with a 210sqm Terrace and views in Alberique.

The property has 4 bedrooms, 4 bathrooms, swimming pool, fireplace, 2 parking spaces, air conditioning, fitted wardrobes, laundry room, balcony, garden, heating, concierge and storage room.