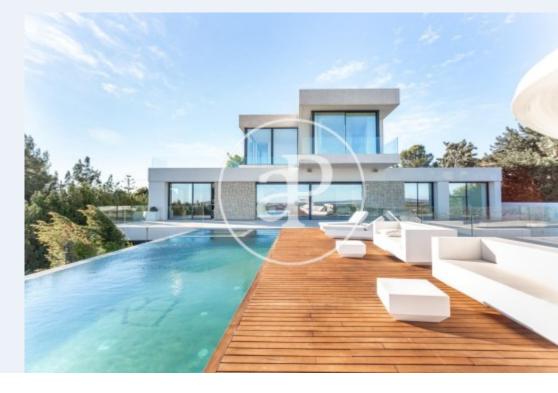

## 558 sqm furnished house with a 210sqm Terrace and views in Alberique.

The property has 4 bedrooms, 4 bathrooms, swimming pool, fireplace, 2 parking spaces, air conditioning, fitted wardrobes, laundry room, balcony, garden, heating, concierge and storage room.