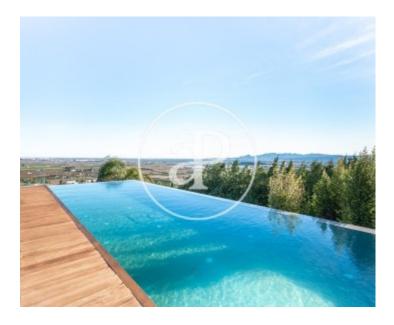

## 558 sqm furnished house with a 210sqm Terrace and views in Alberique.

The property has 4 bedrooms, 4 bathrooms, swimming pool, fireplace, 2 parking spaces, air conditioning, fitted wardrobes, laundry room, balcony, garden, heating, concierge and storage room.