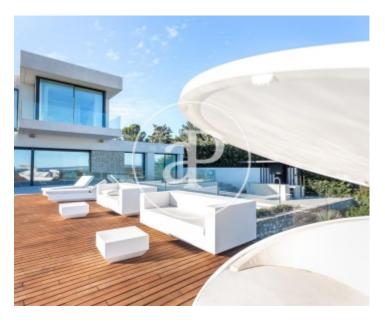

## 558 sqm furnished house with a 210sqm Terrace and views in Alberique.

The property has 4 bedrooms, 4 bathrooms, swimming pool, fireplace, 2 parking spaces, air conditioning, fitted wardrobes, laundry room, balcony, garden, heating, concierge and storage room.