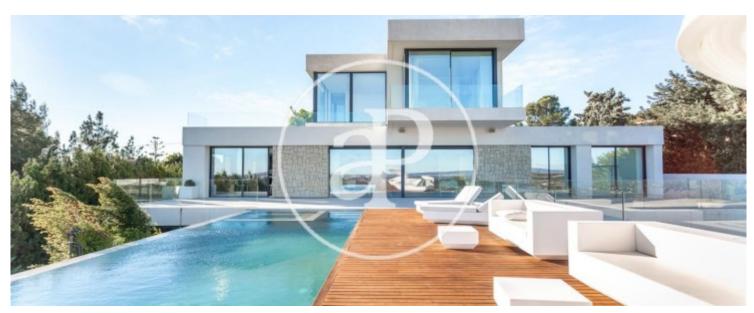

## 558 sqm furnished house with a 210sqm Terrace and views in Alberique.

The property has 4 bedrooms, 4 bathrooms, swimming pool, fireplace, 2 parking spaces, air conditioning, fitted wardrobes, laundry room, balcony, garden, heating, concierge and storage room.