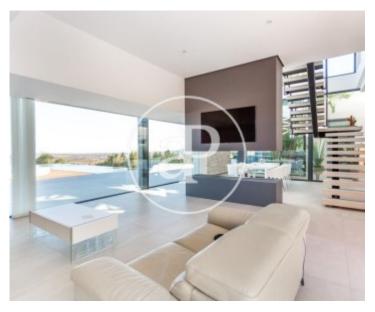

## 558 sqm furnished house with a 210sqm Terrace and views in Alberique.

The property has 4 bedrooms, 4 bathrooms, swimming pool, fireplace, 2 parking spaces, air conditioning, fitted wardrobes, laundry room, balcony, garden, heating, concierge and storage room.