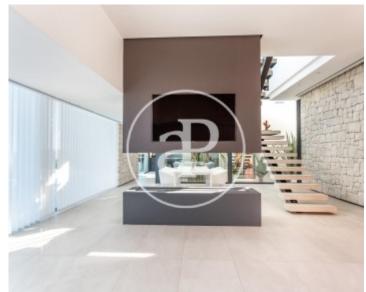

## 558 sqm furnished house with a 210sqm Terrace and views in Alberique.

The property has 4 bedrooms, 4 bathrooms, swimming pool, fireplace, 2 parking spaces, air conditioning, fitted wardrobes, laundry room, balcony, garden, heating, concierge and storage room.