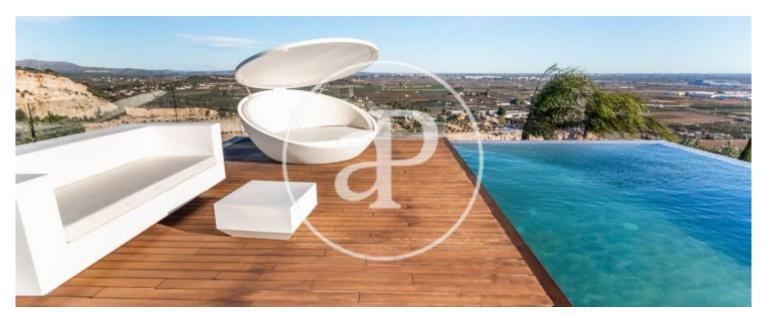

## 558 sqm furnished house with a 210sqm Terrace and views in Alberique.

The property has 4 bedrooms, 4 bathrooms, swimming pool, fireplace, 2 parking spaces, air conditioning, fitted wardrobes, laundry room, balcony, garden, heating, concierge and storage room.