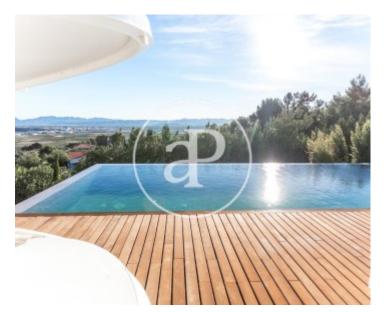

## 558 sqm furnished house with a 210sqm Terrace and views in Alberique.

The property has 4 bedrooms, 4 bathrooms, swimming pool, fireplace, 2 parking spaces, air conditioning, fitted wardrobes, laundry room, balcony, garden, heating, concierge and storage room.