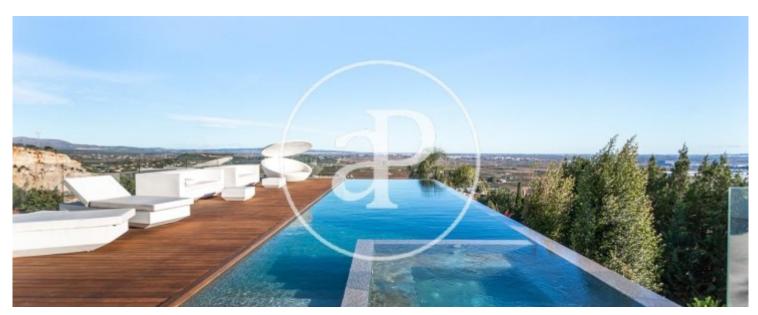

## 558 sqm furnished house with a 210sqm Terrace and views in Alberique.

The property has 4 bedrooms, 4 bathrooms, swimming pool, fireplace, 2 parking spaces, air conditioning, fitted wardrobes, laundry room, balcony, garden, heating, concierge and storage room.