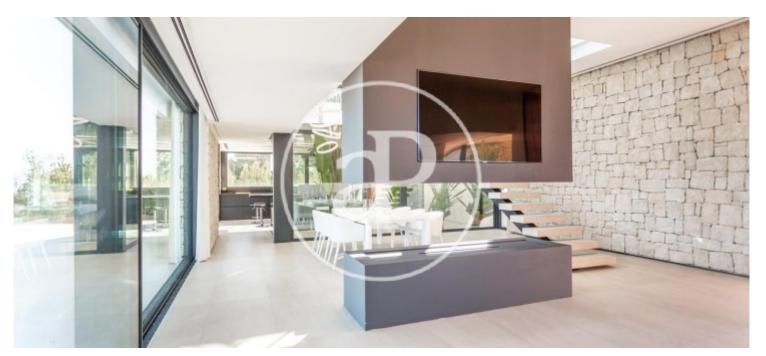

## 558 sqm furnished house with a 210sqm Terrace and views in Alberique.

The property has 4 bedrooms, 4 bathrooms, swimming pool, fireplace, 2 parking spaces, air conditioning, fitted wardrobes, laundry room, balcony, garden, heating, concierge and storage room.