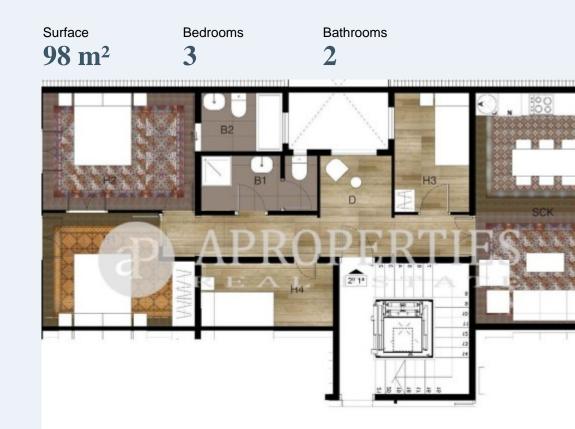

## **Comfort and modern design one step away from Paseo de Gracia for sale**

In a magnificent royal building completely renovated, in the charming neighborhood of Gracia, close by Corcega, Diagonal and Paseo de Gracia Streets, we find a housing development that have a common denominator: luxury, comfort and natural light throughout. Has recovered carefully all the original features of the building. It stands out the impressive façade, a beautiful staircase of the time with ornamental motifs and a lift of last generation. In 100sqm the flats have a huge living-dining room with a modern fully equipped kitchen, three bedrooms and two bathrooms, high ceilings, large windows with double glazing impeccable acoustic and thermal insulation, wooden beams, hydraulic tile floors combined with soil quality wood, heating and air conditioning, stone walls and exposed brickwork. Luxury finishes and design make this offer a unique opportunity to live in the heart of the city, one of the finest buildings in the district, with an air of bourgeois at Eixample, in equilibrium with the charm of "vila" of Gracia.