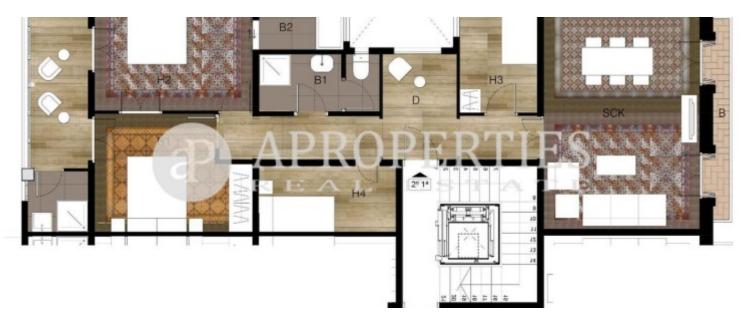

## **Comfort and modern design one step away from Paseo de Gracia for sale**

In a magnificent royal building completely renovated, in the charming neighborhood of Gracia, close by Corcega, Diagonal and Paseo de Gracia Streets, we find a housing development that have a common denominator: luxury, comfort and natural light throughout. Has recovered carefully all the original features of the building. It stands out the impressive façade, a beautiful staircase of the time with ornamental motifs and a lift of last generation. In 100sqm the flats have a huge living-dining room with a modern fully equipped kitchen, three bedrooms and two bathrooms, high ceilings, large windows with double glazing impeccable acoustic and thermal insulation, wooden beams, hydraulic tile floors combined with soil quality wood, heating and air conditioning, stone walls and exposed brickwork. Luxury finishes and design make this offer a unique opportunity to live in the heart of the city, one of the finest buildings in the district, with an air of bourgeois at Eixample, in equilibrium with the charm of "vila" of Gracia.