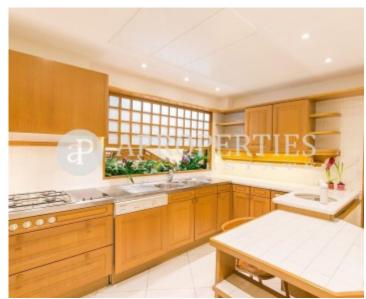

Located in Avinguda Diagonal, very close to Francesc Macià and Turó Parc Plaza we find this bright and spacious penthouse of 255m2 with a wonderful terrace of 20m2 and beautiful views of Barcelona. The property is distributed in a magnificent living-dining room with large windows and access to the terrace; it's connected with a large studio and a fully equipped kitchen with laundry area. The sleeping area features a master suite with dressing room, two bathrooms; one with shower and one with bath, one bedroom en suite with dressing room and a third bedroom. The flat has air conditioning and heating included in the price. It has two parking spaces in the building and 24 hour concierge service.