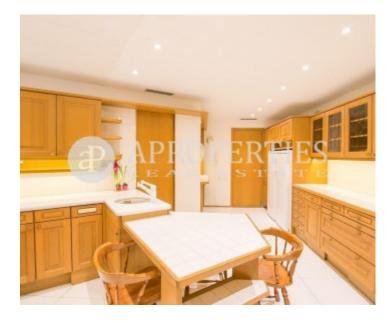

Located in Avinguda Diagonal, very close to Francesc Macià and Turó Parc Plaza we find this bright and spacious penthouse of 255m2 with a wonderful terrace of 20m2 and beautiful views of Barcelona. The property is distributed in a magnificent living-dining room with large windows and access to the terrace; it's connected with a large studio and a fully equipped kitchen with laundry area. The sleeping area features a master suite with dressing room, two bathrooms; one with shower and one with bath, one bedroom en suite with dressing room and a third bedroom. The flat has air conditioning and heating included in the price. It has two parking spaces in the building and 24 hour concierge service.