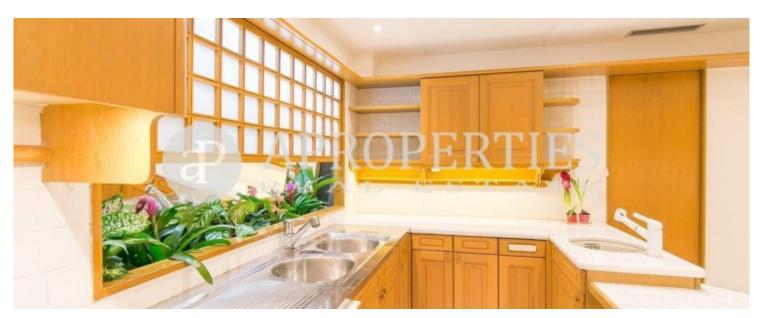

Located in Avinguda Diagonal, very close to Francesc Macià and Turó Parc Plaza we find this bright and spacious penthouse of 255m2 with a wonderful terrace of 20m2 and beautiful views of Barcelona. The property is distributed in a magnificent living-dining room with large windows and access to the terrace; it's connected with a large studio and a fully equipped kitchen with laundry area. The sleeping area features a master suite with dressing room, two bathrooms; one with shower and one with bath, one bedroom en suite with dressing room and a third bedroom. The flat has air conditioning and heating included in the price. It has two parking spaces in the building and 24 hour concierge service.