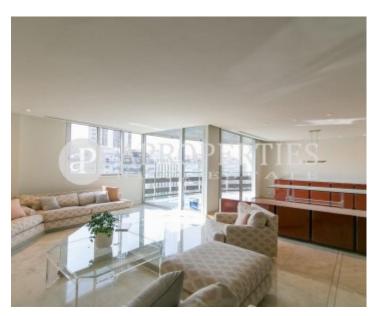

Located in Avinguda Diagonal, very close to Francesc Macià and Turó Parc Plaza we find this bright and spacious penthouse of 255m2 with a wonderful terrace of 20m2 and beautiful views of Barcelona. The property is distributed in a magnificent living-dining room with large windows and access to the terrace; it's connected with a large studio and a fully equipped kitchen with laundry area. The sleeping area features a master suite with dressing room, two bathrooms; one with shower and one with bath, one bedroom en suite with dressing room and a third bedroom. The flat has air conditioning and heating included in the price. It has two parking spaces in the building and 24 hour concierge service.