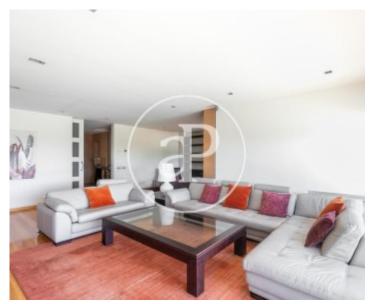

## Wonderful family home spread over four floors.

It is located in a residential area of the upper part of the city, near the most prestigious international schools. It has stunning views over Barcelona and the Mediterranean Sea. The property has an area of approximately 678sqm and 350sqm land. On the ground floor we find the day area, a hall and a dressing room, a kitchen-office fully equipped with the best appliances, a toilet, a spacious living-dining room with access to the garden and pool with its fantastic viewpoint. On the first floor is the sleeping area with four bedrooms, two of them with en suite bathroom and one bathroom with Spa and dressing room. The second floor is completely clear, an area of 100sqm which is currently used as a games room, cinema, study and a toilet. And finally, the basement cellar with a sensational dining, an industrial cold room, a single room with a bathroom and a room for ironing. The house has a hydraulic lift to all floors. The property is rented fully furnished and has three parking spaces.