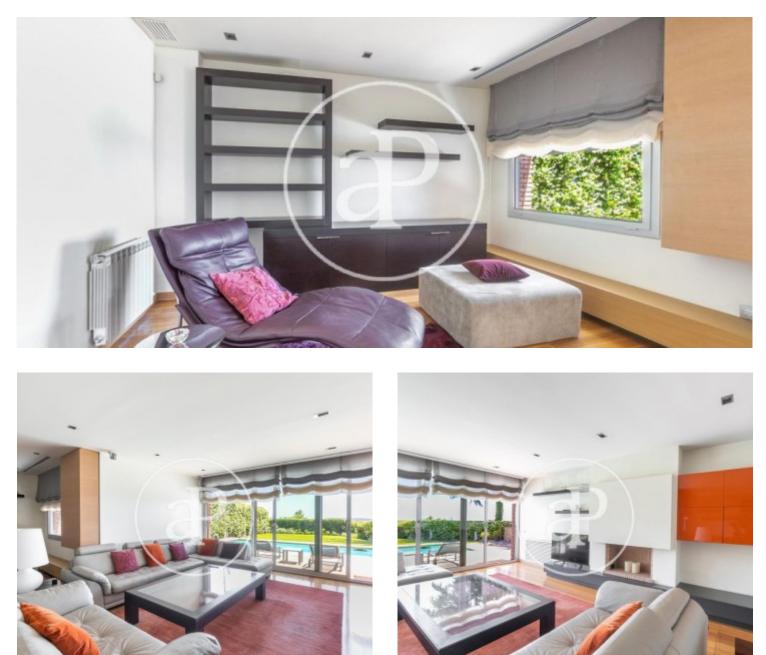

## Wonderful family home spread over four floors.

It is located in a residential area of the upper part of the city, near the most prestigious international schools. It has stunning views over Barcelona and the Mediterranean Sea. The property has an area of approximately 678sqm and 350sqm land. On the ground floor we find the day area, a hall and a dressing room, a kitchen-office fully equipped with the best appliances, a toilet, a spacious living-dining room with access to the garden and pool with its fantastic viewpoint. On the first floor is the sleeping area with four bedrooms, two of them with en suite bathroom and one bathroom with Spa and dressing room. The second floor is completely clear, an area of 100sqm which is currently used as a games room, cinema, study and a toilet. And finally, the basement cellar with a sensational dining, an industrial cold room, a single room with a bathroom and a room for ironing. The house has a hydraulic lift to all floors. The property is rented fully furnished and has three parking spaces.