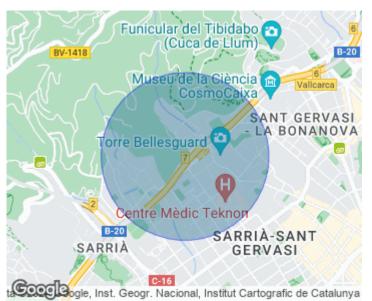

## Wonderful family home spread over four floors.

It is located in a residential area of the upper part of the city, near the most prestigious international schools. It has stunning views over Barcelona and the Mediterranean Sea. The property has an area of approximately 678sqm and 350sqm land. On the ground floor we find the day area, a hall and a dressing room, a kitchen-office fully equipped with the best appliances, a toilet, a spacious living-dining room with access to the garden and pool with its fantastic viewpoint. On the first floor is the sleeping area with four bedrooms, two of them with en suite bathroom and one bathroom with Spa and dressing room. The second floor is completely clear, an area of 100sqm which is currently used as a games room, cinema, study and a toilet. And finally, the basement cellar with a sensational dining, an industrial cold room, a single room with a bathroom and a room for ironing. The house has a hydraulic lift to all floors. The property is rented fully furnished and has three parking spaces.