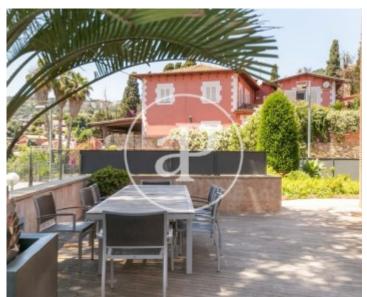

## Wonderful family home spread over four floors.

It is located in a residential area of the upper part of the city, near the most prestigious international schools. It has stunning views over Barcelona and the Mediterranean Sea. The property has an area of approximately 678sqm and 350sqm land. On the ground floor we find the day area, a hall and a dressing room, a kitchen-office fully equipped with the best appliances, a toilet, a spacious living-dining room with access to the garden and pool with its fantastic viewpoint. On the first floor is the sleeping area with four bedrooms, two of them with en suite bathroom and one bathroom with Spa and dressing room. The second floor is completely clear, an area of 100sqm which is currently used as a games room, cinema, study and a toilet. And finally, the basement cellar with a sensational dining, an industrial cold room, a single room with a bathroom and a room for ironing. The house has a hydraulic lift to all floors. The property is rented fully furnished and has three parking spaces.