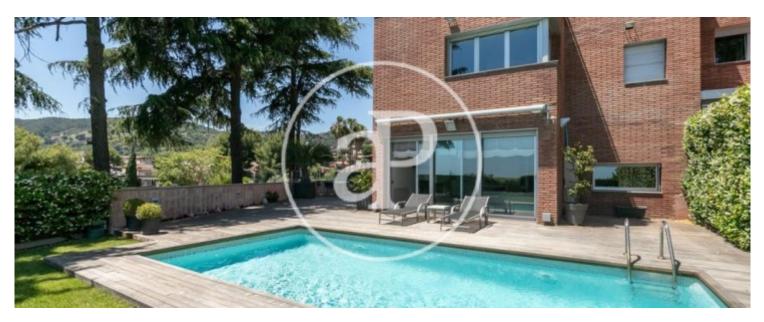

## Wonderful family home spread over four floors.

It is located in a residential area of the upper part of the city, near the most prestigious international schools. It has stunning views over Barcelona and the Mediterranean Sea. The property has an area of approximately 678sqm and 350sqm land. On the ground floor we find the day area, a hall and a dressing room, a kitchen-office fully equipped with the best appliances, a toilet, a spacious living-dining room with access to the garden and pool with its fantastic viewpoint. On the first floor is the sleeping area with four bedrooms, two of them with en suite bathroom and one bathroom with Spa and dressing room. The second floor is completely clear, an area of 100sqm which is currently used as a games room, cinema, study and a toilet. And finally, the basement cellar with a sensational dining, an industrial cold room, a single room with a bathroom and a room for ironing. The house has a hydraulic lift to all floors. The property is rented fully furnished and has three parking spaces.