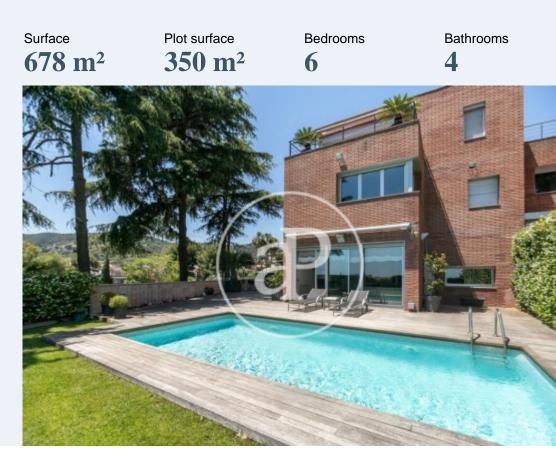

## Wonderful family home spread over four floors.

It is located in a residential area of the upper part of the city, near the most prestigious international schools. It has stunning views over Barcelona and the Mediterranean Sea. The property has an area of approximately 678sqm and 350sqm land. On the ground floor we find the day area, a hall and a dressing room, a kitchen-office fully equipped with the best appliances, a toilet, a spacious living-dining room with access to the garden and pool with its fantastic viewpoint. On the first floor is the sleeping area with four bedrooms, two of them with en suite bathroom and one bathroom with Spa and dressing room. The second floor is completely clear, an area of 100sqm which is currently used as a games room, cinema, study and a toilet. And finally, the basement cellar with a sensational dining, an industrial cold room, a single room with a bathroom and a room for ironing. The house has a hydraulic lift to all floors. The property is rented fully furnished and has three parking spaces.