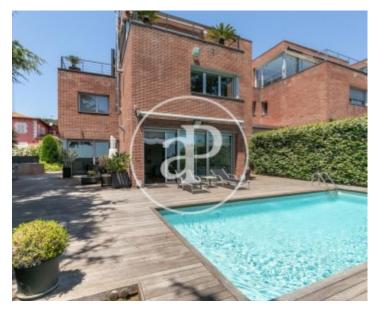

## Wonderful family home spread over four floors.

It is located in a residential area of the upper part of the city, near the most prestigious international schools. It has stunning views over Barcelona and the Mediterranean Sea. The property has an area of approximately 678sqm and 350sqm land. On the ground floor we find the day area, a hall and a dressing room, a kitchen-office fully equipped with the best appliances, a toilet, a spacious living-dining room with access to the garden and pool with its fantastic viewpoint. On the first floor is the sleeping area with four bedrooms, two of them with en suite bathroom and one bathroom with Spa and dressing room. The second floor is completely clear, an area of 100sqm which is currently used as a games room, cinema, study and a toilet. And finally, the basement cellar with a sensational dining, an industrial cold room, a single room with a bathroom and a room for ironing. The house has a hydraulic lift to all floors. The property is rented fully furnished and has three parking spaces.