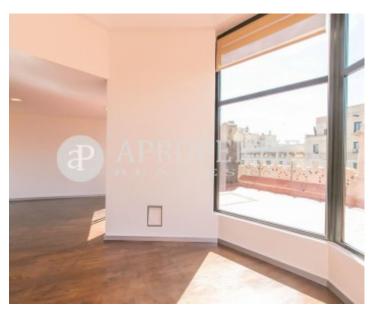

### **Features**

✓ Views ✓ Heating

✓ Terrace ✓ Lift

Price

1,890,000 €

Surface Bedrooms Bathrooms  $316 \ m^2$  4

Unique piece for its style and location in the emblematic Rambla de Catalunya, in Barcelona, in a spectacular corner and listed building of 1.

936. The property has a surface area of 190sqm plus a corner terrace very well oriented of 126sqm with amazing views of the sea, the Tibidabo Mountain and Sagrada Familia. All rooms are outward-facing, bright and with clear views. Currently the penthouse consists of a large living-dining room of 60sqm with large windows, kitchen, four bedrooms and two complete bathrooms. On the terrace we find an structure with a pyramid shape, original of the period, where there is a special room or office. The housing takes the entire floor