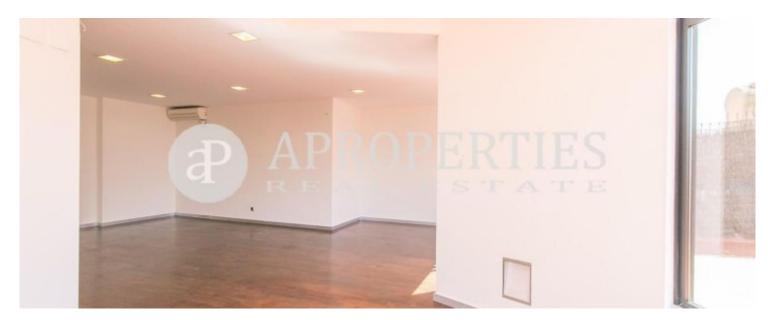

### **Features**

✓ Views ✓ Heating

✓ Terrace ✓ Lift

Price

1,890,000 €

Surface Bedrooms Bathrooms  $316 \ m^2$  4

Unique piece for its style and location in the emblematic Rambla de Catalunya, in Barcelona, in a spectacular corner and listed building of 1.

936. The property has a surface area of 190sqm plus a corner terrace very well oriented of 126sqm with amazing views of the sea, the Tibidabo Mountain and Sagrada Familia. All rooms are outward-facing, bright and with clear views. Currently the penthouse consists of a large living-dining room of 60sqm with large windows, kitchen, four bedrooms and two complete bathrooms. On the terrace we find an structure with a pyramid shape, original of the period, where there is a special room or office. The housing takes the entire floor