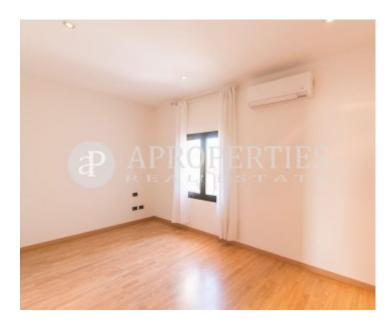

936. The property has a surface area of 190sqm plus a corner terrace very well oriented of 126sqm with amazing views of the sea, the Tibidabo Mountain and Sagrada Familia. All rooms are outward-facing, bright and with clear views. Currently the penthouse consists of a large living-dining room of 60sqm with large windows, kitchen, four bedrooms and two complete bathrooms. On the terrace we find an structure with a pyramid shape, original of the period, where there is a special room or office. The housing takes the entire floor