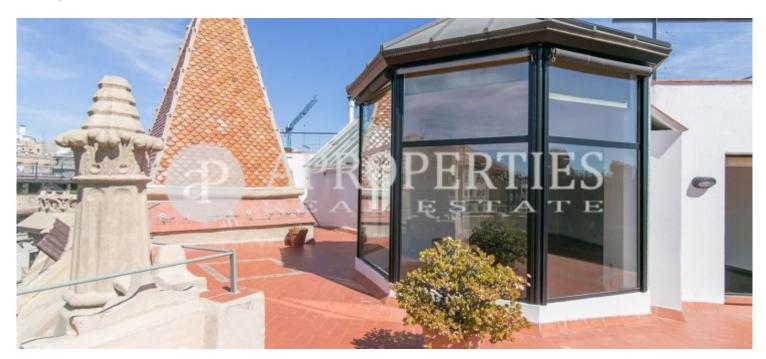

### **Features**

✓ Views ✓ Heating

✓ Terrace ✓ Lift

Price

1,890,000 €

Surface Bedrooms Bathrooms  $316 \ m^2$  4

Unique piece for its style and location in the emblematic Rambla de Catalunya, in Barcelona, in a spectacular corner and listed building of 1.

936. The property has a surface area of 190sqm plus a corner terrace very well oriented of 126sqm with amazing views of the sea, the Tibidabo Mountain and Sagrada Familia. All rooms are outward-facing, bright and with clear views. Currently the penthouse consists of a large living-dining room of 60sqm with large windows, kitchen, four bedrooms and two complete bathrooms. On the terrace we find an structure with a pyramid shape, original of the period, where there is a special room or office. The housing takes the entire floor

up and for its location and spectacular terrace, make it an exclusive property and an exceptional opportunity to acquire a real gem in the most elegant and central area of this cosmopolitan city.

Contact us,