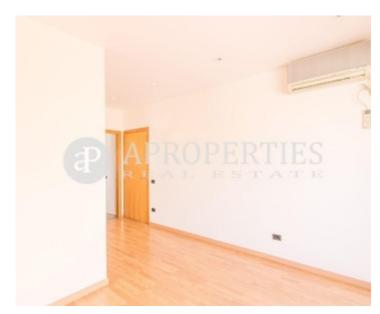

### **Features**

✓ Views ✓ Heating

✓ Terrace ✓ Lift

Price

1,890,000 €

Surface Bedrooms Bathrooms  $316 \ m^2$  4

Unique piece for its style and location in the emblematic Rambla de Catalunya, in Barcelona, in a spectacular corner and listed building of 1.

936. The property has a surface area of 190sqm plus a corner terrace very well oriented of 126sqm with amazing views of the sea, the Tibidabo Mountain and Sagrada Familia. All rooms are outward-facing, bright and with clear views. Currently the penthouse consists of a large living-dining room of 60sqm with large windows, kitchen, four bedrooms and two complete bathrooms. On the terrace we find an structure with a pyramid shape, original of the period, where there is a special room or office. The housing takes the entire floor