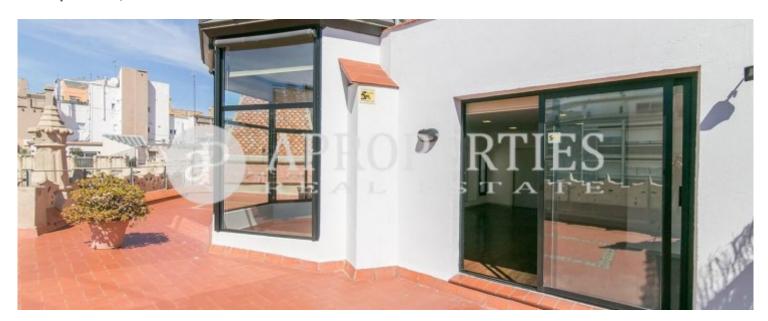

### **Features**

✓ Views ✓ Heating

✓ Terrace ✓ Lift

Price

1,890,000 €

Surface Bedrooms Bathrooms  $316 \ m^2$  4

Unique piece for its style and location in the emblematic Rambla de Catalunya, in Barcelona, in a spectacular corner and listed building of 1.

936. The property has a surface area of 190sqm plus a corner terrace very well oriented of 126sqm with amazing views of the sea, the Tibidabo Mountain and Sagrada Familia. All rooms are outward-facing, bright and with clear views. Currently the penthouse consists of a large living-dining room of 60sqm with large windows, kitchen, four bedrooms and two complete bathrooms. On the terrace we find an structure with a pyramid shape, original of the period, where there is a special room or office. The housing takes the entire floor