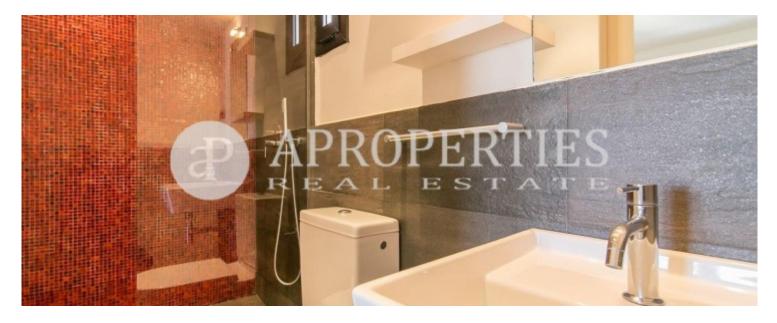

### **Features**

✓ Views ✓ Heating

✓ Terrace ✓ Lift

Price

1,890,000 €

Surface Bedrooms Bathrooms  $316 \ m^2$  4

Unique piece for its style and location in the emblematic Rambla de Catalunya, in Barcelona, in a spectacular corner and listed building of 1.

936. The property has a surface area of 190sqm plus a corner terrace very well oriented of 126sqm with amazing views of the sea, the Tibidabo Mountain and Sagrada Familia. All rooms are outward-facing, bright and with clear views. Currently the penthouse consists of a large living-dining room of 60sqm with large windows, kitchen, four bedrooms and two complete bathrooms. On the terrace we find an structure with a pyramid shape, original of the period, where there is a special room or office. The housing takes the entire floor