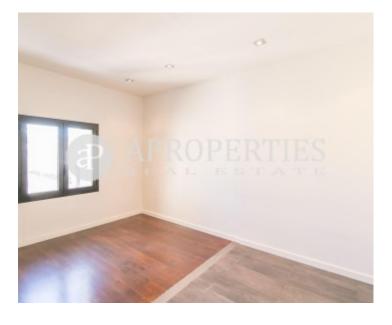

936. The property has a surface area of 190sqm plus a corner terrace very well oriented of 126sqm with amazing views of the sea, the Tibidabo Mountain and Sagrada Familia. All rooms are outward-facing, bright and with clear views. Currently the penthouse consists of a large living-dining room of 60sqm with large windows, kitchen, four bedrooms and two complete bathrooms. On the terrace we find an structure with a pyramid shape, original of the period, where there is a special room or office. The housing takes the entire floor