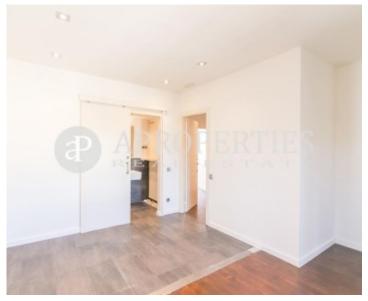

936. The property has a surface area of 190sqm plus a corner terrace very well oriented of 126sqm with amazing views of the sea, the Tibidabo Mountain and Sagrada Familia. All rooms are outward-facing, bright and with clear views. Currently the penthouse consists of a large living-dining room of 60sqm with large windows, kitchen, four bedrooms and two complete bathrooms. On the terrace we find an structure with a pyramid shape, original of the period, where there is a special room or office. The housing takes the entire floor