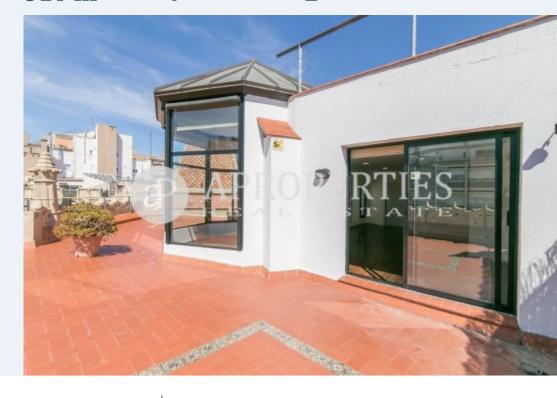

### **Features**

✓ Views ✓ Heating

✓ Terrace ✓ Lift

Price

1,890,000 €

Surface Bedrooms Bathrooms  $316 \ m^2$  4

Unique piece for its style and location in the emblematic Rambla de Catalunya, in Barcelona, in a spectacular corner and listed building of 1.

936. The property has a surface area of 190sqm plus a corner terrace very well oriented of 126sqm with amazing views of the sea, the Tibidabo Mountain and Sagrada Familia. All rooms are outward-facing, bright and with clear views. Currently the penthouse consists of a large living-dining room of 60sqm with large windows, kitchen, four bedrooms and two complete bathrooms. On the terrace we find an structure with a pyramid shape, original of the period, where there is a special room or office. The housing takes the entire floor