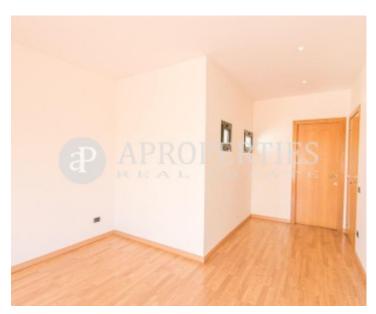

### **Features**

✓ Views ✓ Heating

✓ Terrace ✓ Lift

Price

1,890,000 €

Surface Bedrooms Bathrooms  $316 \ m^2$  4

Unique piece for its style and location in the emblematic Rambla de Catalunya, in Barcelona, in a spectacular corner and listed building of 1.

936. The property has a surface area of 190sqm plus a corner terrace very well oriented of 126sqm with amazing views of the sea, the Tibidabo Mountain and Sagrada Familia. All rooms are outward-facing, bright and with clear views. Currently the penthouse consists of a large living-dining room of 60sqm with large windows, kitchen, four bedrooms and two complete bathrooms. On the terrace we find an structure with a pyramid shape, original of the period, where there is a special room or office. The housing takes the entire floor