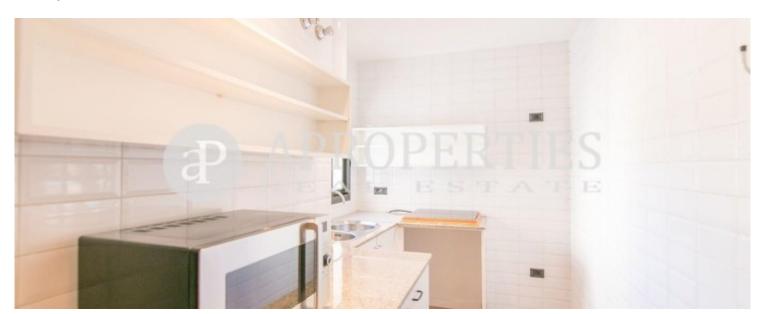

936. The property has a surface area of 190sqm plus a corner terrace very well oriented of 126sqm with amazing views of the sea, the Tibidabo Mountain and Sagrada Familia. All rooms are outward-facing, bright and with clear views. Currently the penthouse consists of a large living-dining room of 60sqm with large windows, kitchen, four bedrooms and two complete bathrooms. On the terrace we find an structure with a pyramid shape, original of the period, where there is a special room or office. The housing takes the entire floor